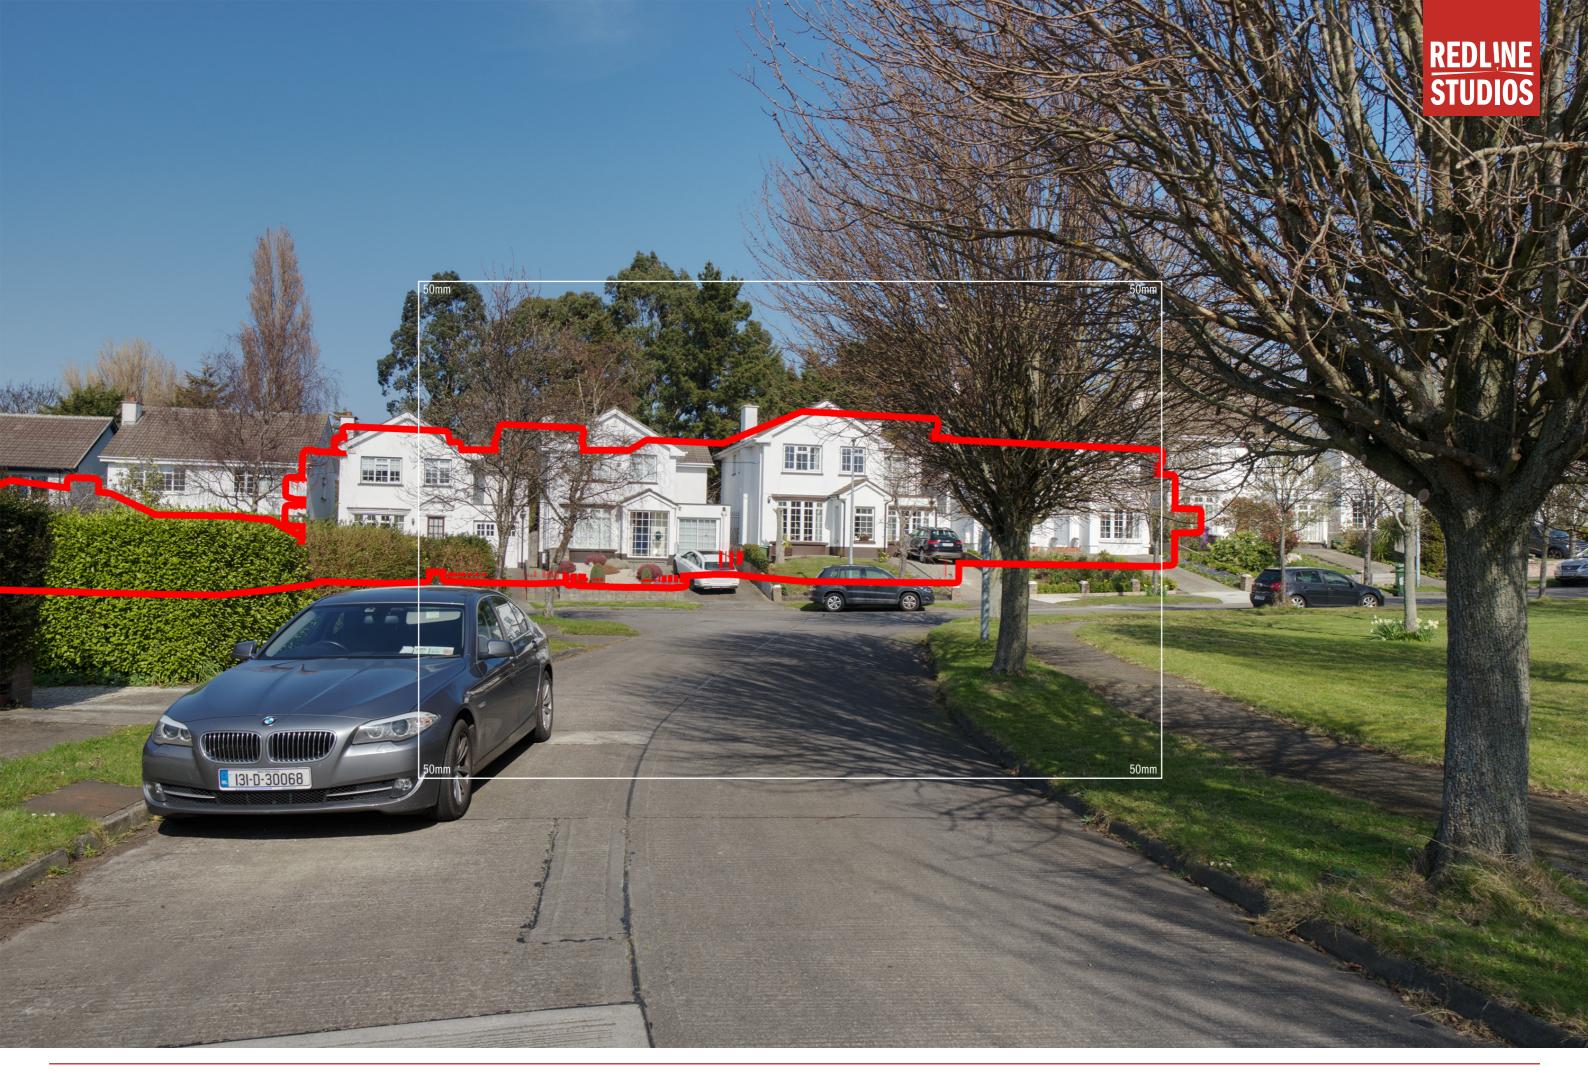

Winter Base 02

Photo Description: Drayton Close looking south

Distance to Site: 267m

Camera: Nikon D810

Lens: 24mm

Date: 23 03 2022

Time: 11:09

Winter Proposed 02

Photo Description: Drayton Close looking south
Distance to Site: 267m
Distance to Site: 267m
Distance to Site: 267m
Distance to Site: 267m
Date: 23 03 2022
Time: 11:09

Summer Base 03

Photo Description: Purbeck Lodge looking south