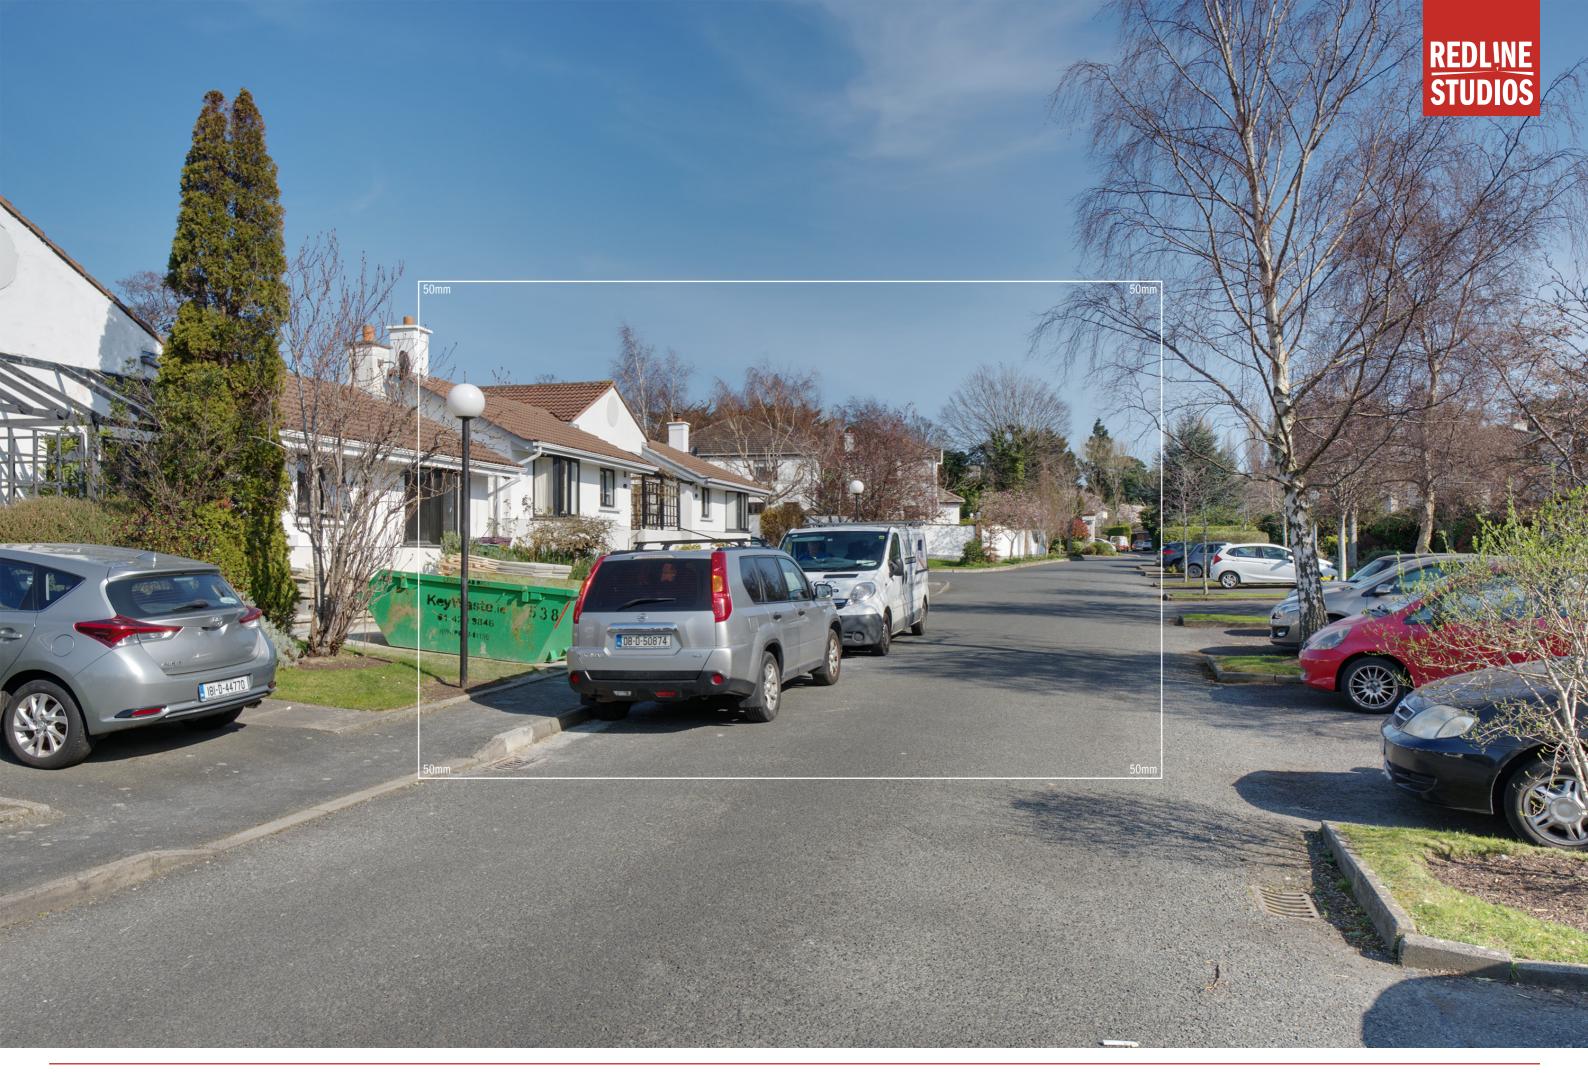

Winter Base 02

Photo Description: Drayton Close looking south

Distance to Site: 267m

Camera: Nikon D810

Lens: 24mm

Date: 23 03 2022

Time: 11:09

Winter Proposed 02

Photo Description: Drayton Close looking south
Distance to Site: 267m
Distance to Site: 267m
Distance to Site: 267m
Distance to Site: 267m
Date: 23 03 2022
Time: 11:09

Summer Base 03

Photo Description: Purbeck Lodge looking south