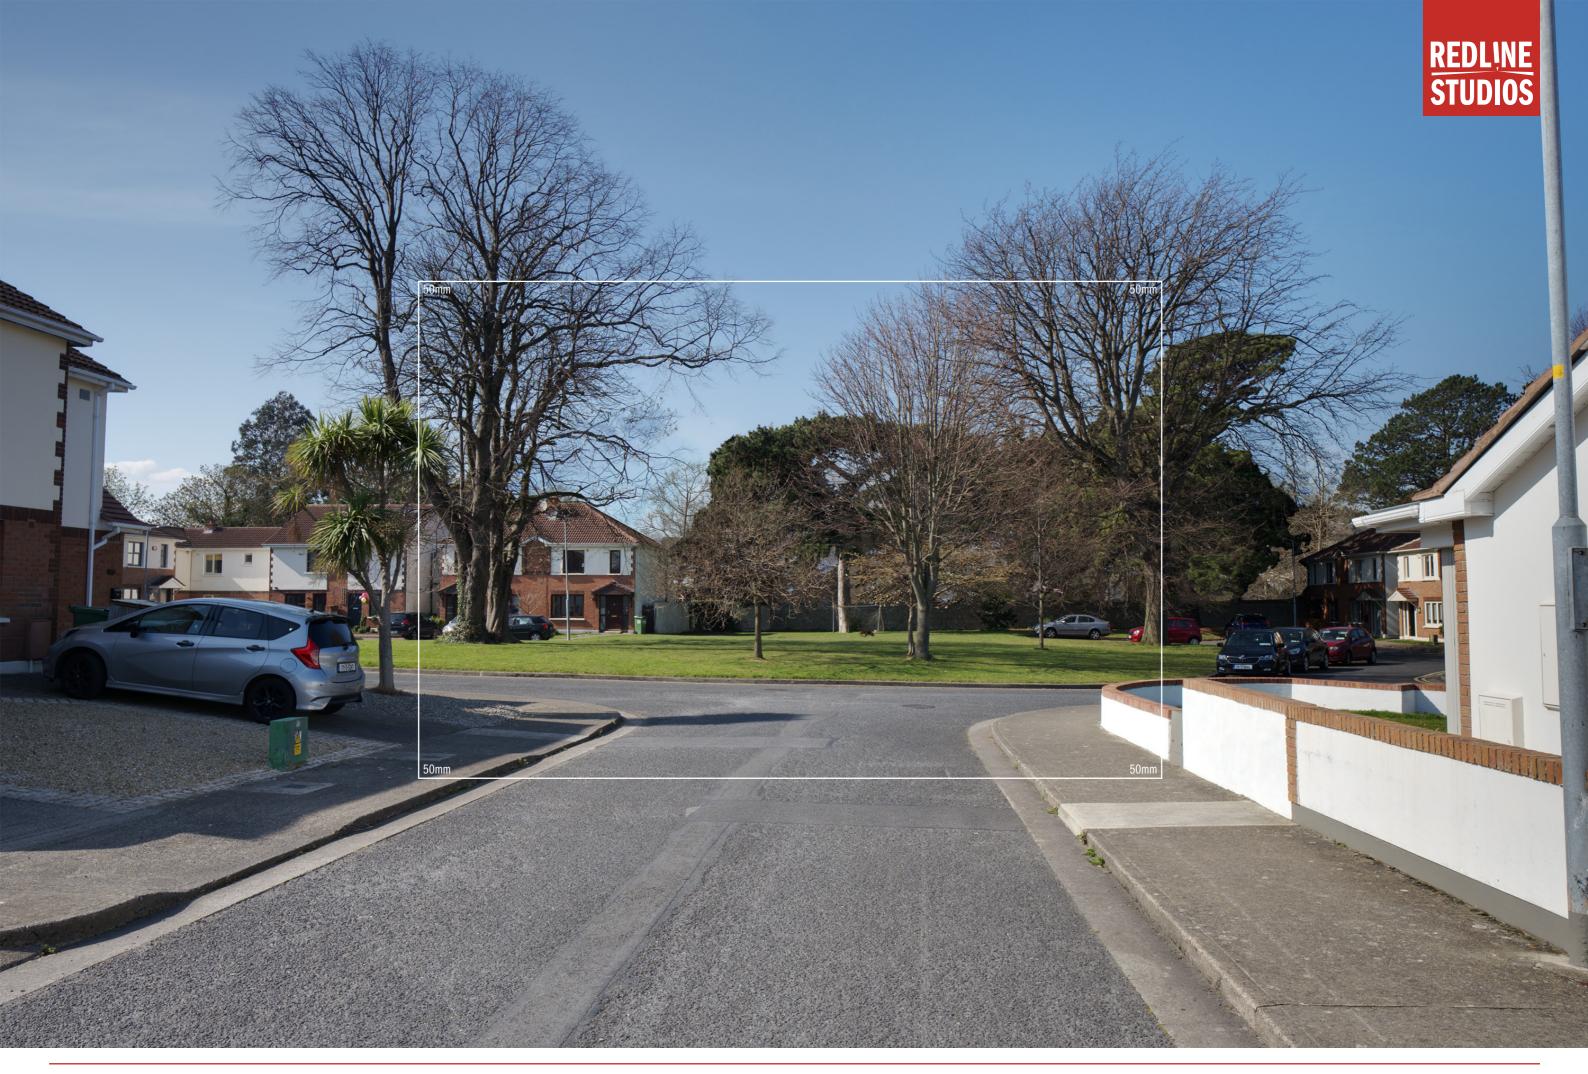

Summer Base 02

Photo Description: Drayton Close looking south
Distance to Site: 267m
Date: 26 04 2021
Time: 11:09

Summer Proposed 02 Photo Description: Drayton Close looking south Distance to Site: 267m Camera: Nikon D810 Lens: 24mm Date: 26 04 2021 Time: 11:09

Winter Base 02

Photo Description: Drayton Close looking south

Distance to Site: 267m

Camera: Nikon D810

Lens: 24mm

Date: 23 03 2022

Time: 11:09

Winter Proposed 02

Photo Description: Drayton Close looking south
Distance to Site: 267m
Distance to Site: 267m
Distance to Site: 267m
Distance to Site: 267m
Date: 23 03 2022
Time: 11:09

Summer Base 03

Photo Description: Purbeck Lodge looking south