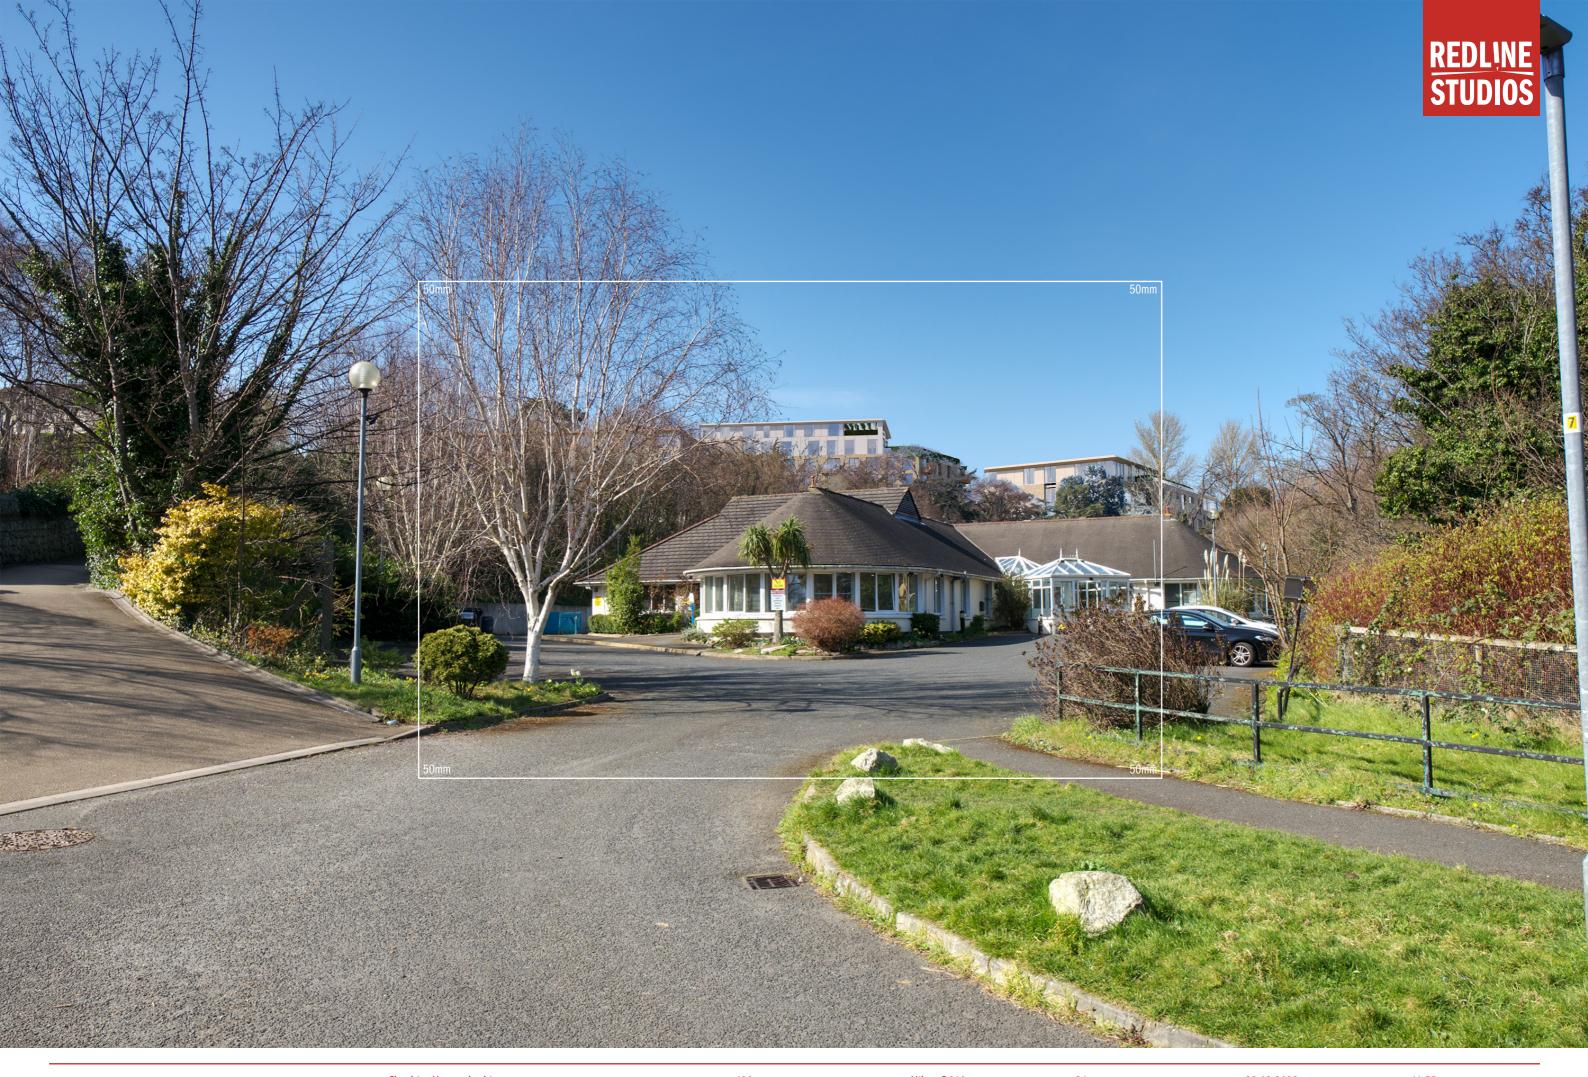

Objects in the foreground are masked out, based on observations made on site, over the render and objects behind are covered by the render image.

Summer Base 01

Photo Description: Southdene in Monkstown Valley looking east
Distance to Site: 144m
Date: 26 04 2021
Time: 11:36

Summer Proposed 01 Photo Description: Southdene in Monkstown Valley looking east Distance to Site: 144m Camera: Nikon D810 Lens: 24mm Date: 26 04 2021 Time: 11:36

Winter Base 01

Photo Description: Southdene in Monkstown Valley looking east
Distance to Site: 144m
Camera: Nikon D810
Lens: 24mm
Date: 23 03 2022
Time: 14:11