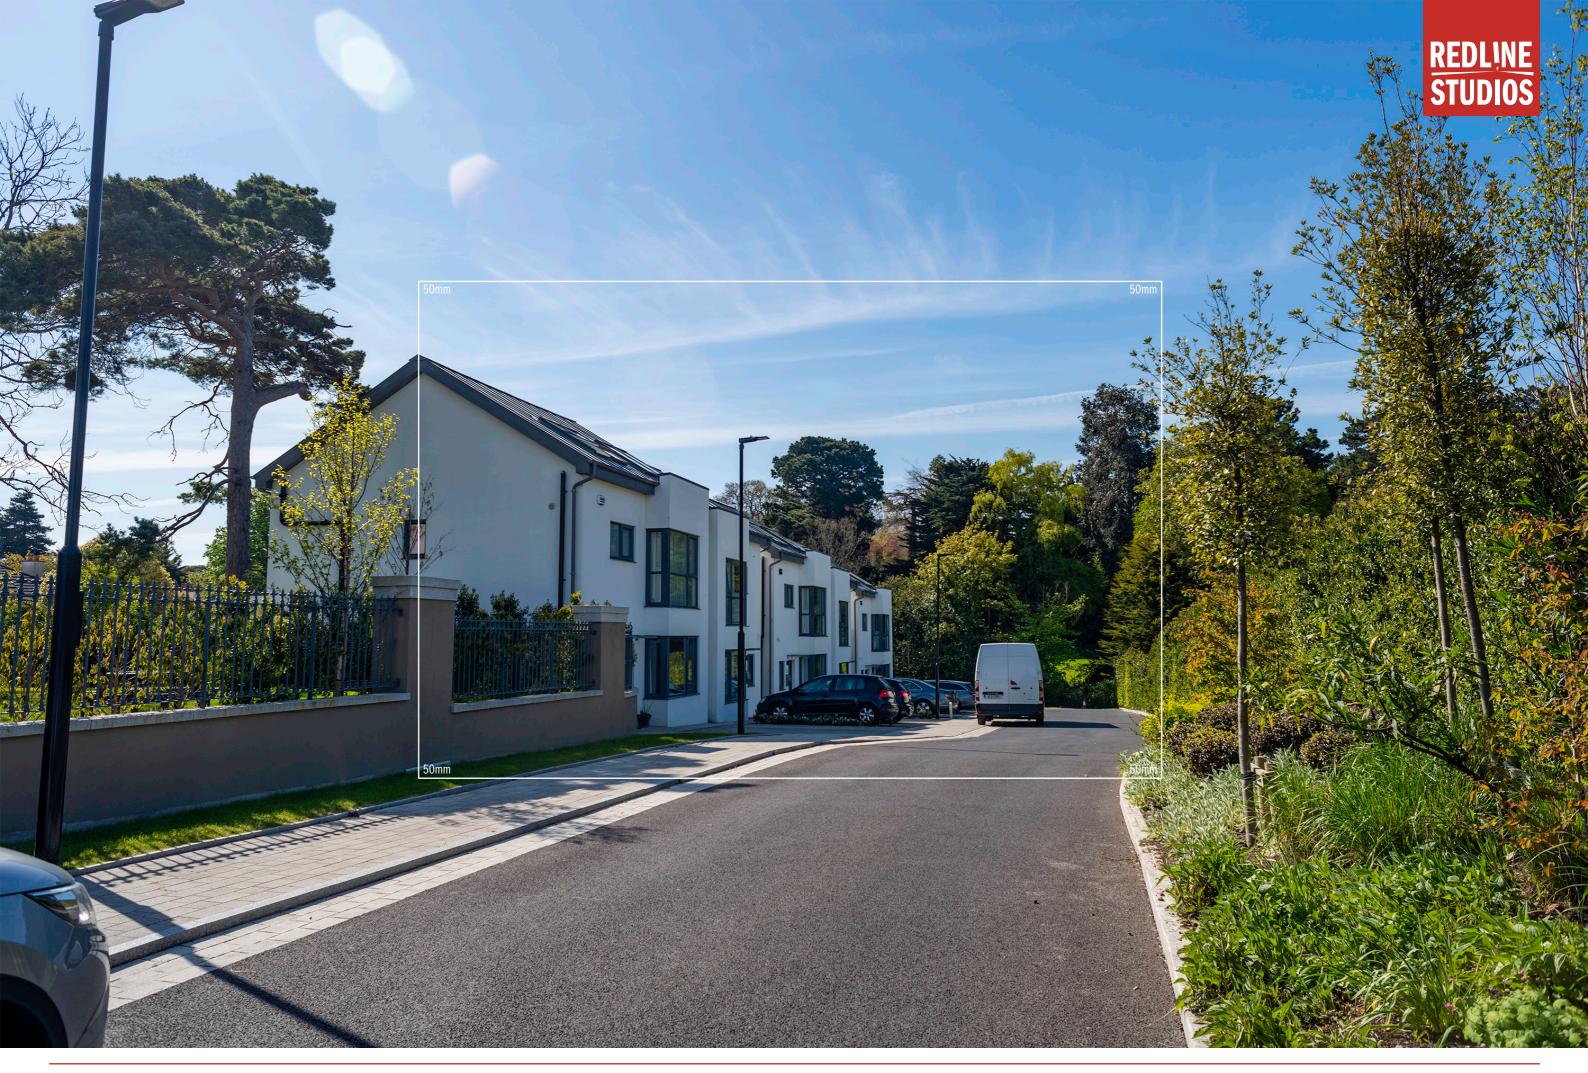

04 2021 Time: 11:36



Winter Base 01

Photo Description: Southdene in Monkstown Valley looking east
Distance to Site: 144m
Camera: Nikon D810
Lens: 24mm
Date: 23 03 2022
Time: 14:11





Summer Base 02

Photo Description: Drayton Close looking south
Distance to Site: 267m
Date: 26 04 2021
Time: 11:09



Summer Proposed 02 Photo Description: Drayton Close looking south Distance to Site: 267m Camera: Nikon D810 Lens: 24mm Date: 26 04 2021 Time: 11:09



Winter Base 02

Photo Description: Drayton Close looking south

Distance to Site: 267m

Camera: Nikon D810

Lens: 24mm

Date: 23 03 2022

Time: 11:09



Winter Proposed 02

Photo Description: Drayton Close looking south
Distance to Site: 267m
Distance to Site: 267m
Distance to Site: 267m
Distance to Site: 267m
Date: 23 03 2022
Time: 11:09



Summer Base 03

Photo Description: Purbeck Lodge looking south

Distance to Site: 210m

Camera: Nikon D810

Lens: 24mm

Date: 26 04 2021

Time: 11:02



Summer Proposed 03

Photo Description: Purbeck Lodge looking south

Distance to Site: 210m

Camera: Nikon D810

Lens: 24mm

Date: 26 04 2021

Time: 11:02



Winter Base 03

Photo Description: Purbeck Lodge looking south

Distance to Site: 210m

Camera: Nikon D810

Lens: 24mm

Date: 23 03 2022

Time: 11:22



Winter Proposed 03

Photo Description: Purbeck Lodge looking south

Distance to Site: 210m

Camera: Nikon D810

Lens: 24mm

Date: 23 03 2022

Time: 11:22



Summer Base 04

Photo Description: Heathfield looking south
Distance to Site: 215m
Date: 26 04 2021
Time: 11:05



Summer Proposed 04 Photo Description: Heathfield looking south