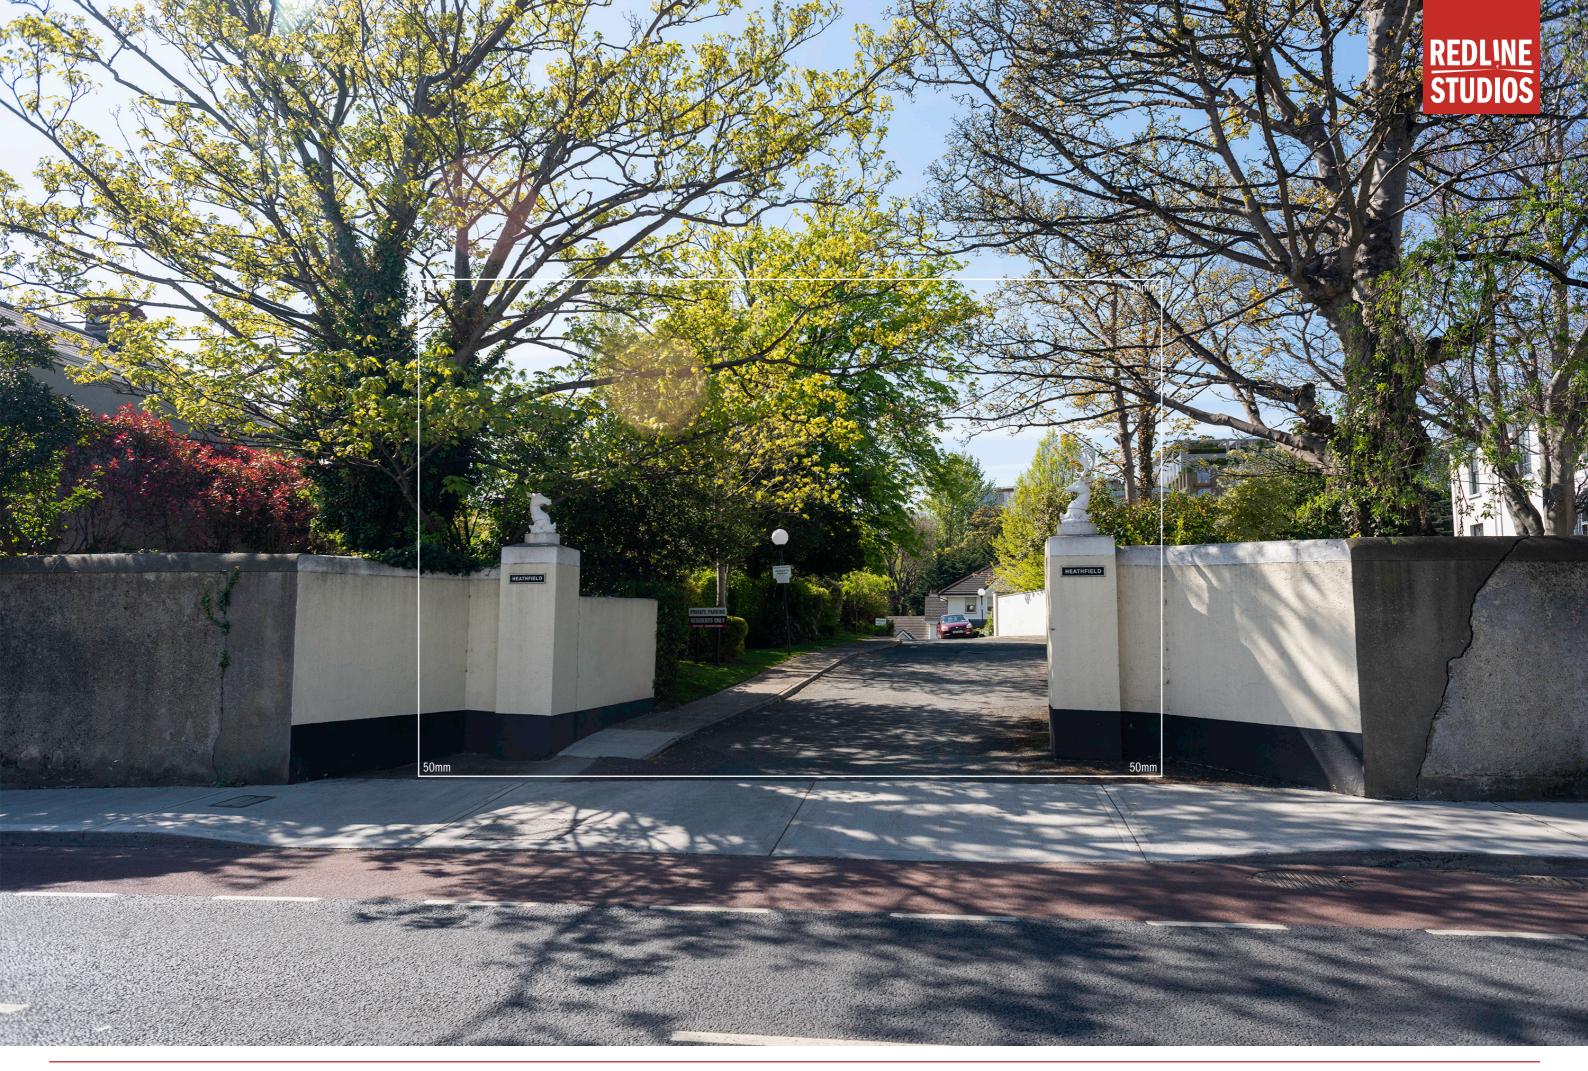

Date: 23 03 2022

Time: 11:22

Summer Base 04

Photo Description: Heathfield looking south
Distance to Site: 215m
Date: 26 04 2021
Time: 11:05

Summer Proposed 04 Photo Description: Heathfield looking south Distance to Site: 215m Camera: Nikon D810 Lens: 24mm Date: 26 04 2021 Time: 11:05