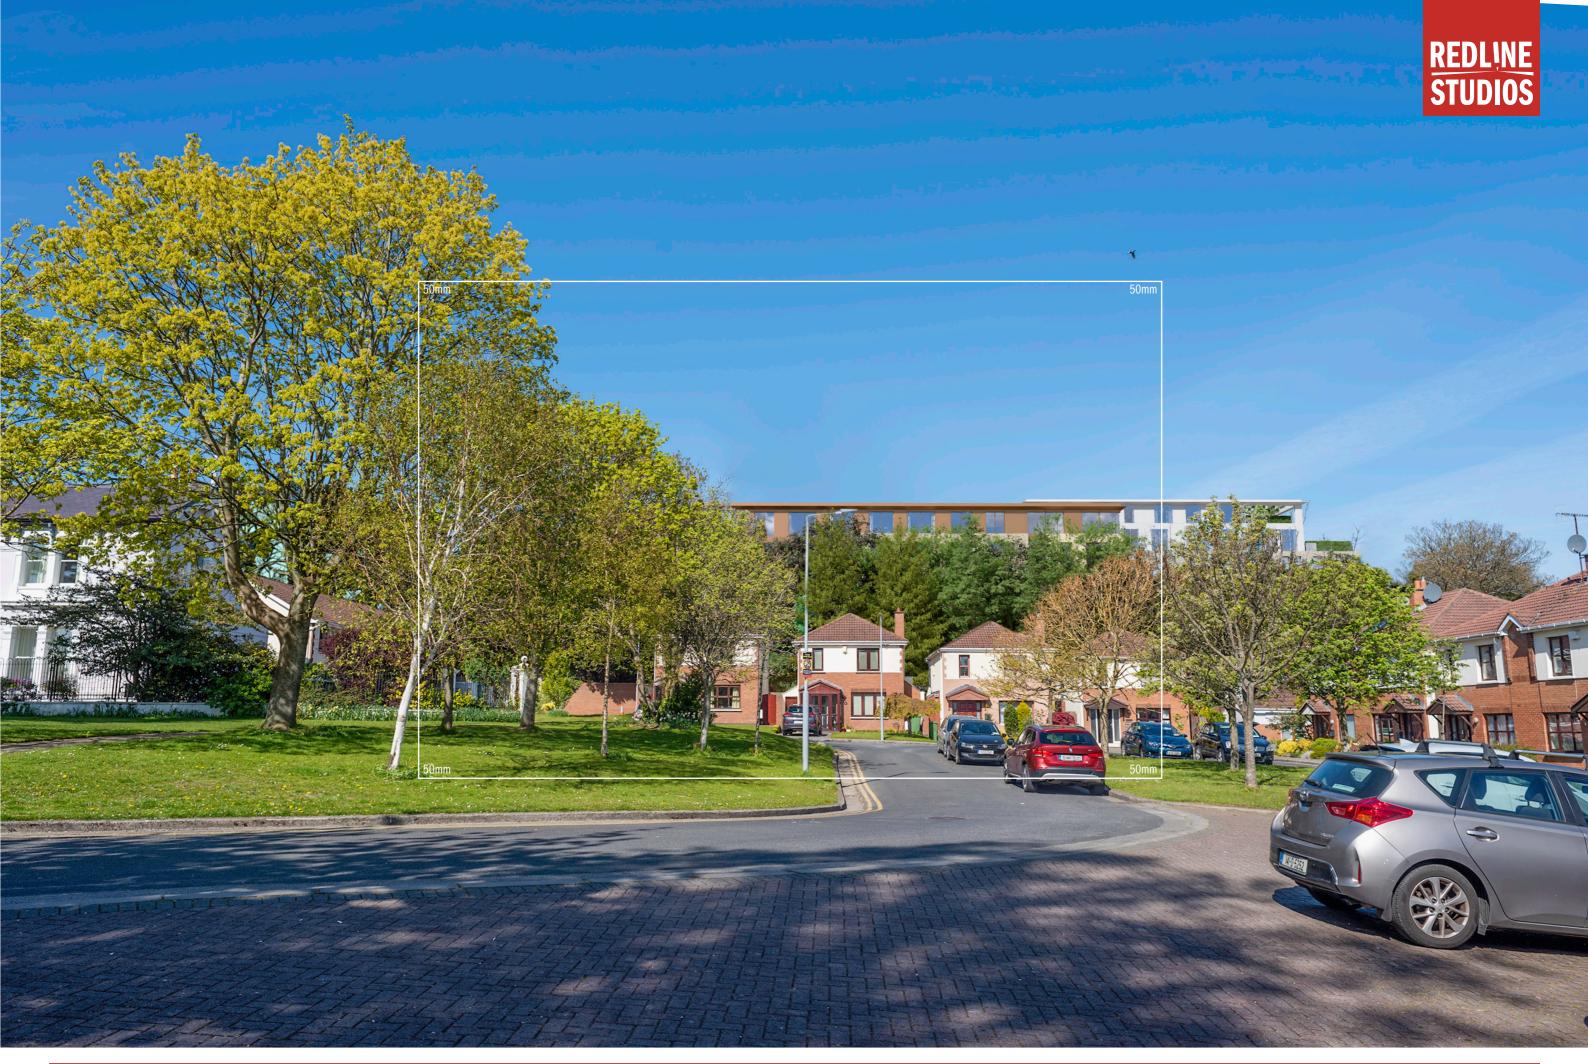

Objects in the foreground are masked out, based on observations made on site, over the render and objects behind are covered by the render image.

Summer Base 01

Photo Description: Southdene in Monkstown Valley looking east
Distance to Site: 144m
Date: 26 04 2021
Time: 11:36

Summer Proposed 01 Photo Description: Southdene in Monkstown Valley looking east Distance to Site: 144m Camera: Nikon D810 Lens: 24mm Date: 26 04 2021 Time: 11:36

Winter Base 01

Photo Description: Southdene in Monkstown Valley looking east
Distance to Site: 144m
Camera: Nikon D810
Lens: 24mm
Date: 23 03 2022
Time: 14:11