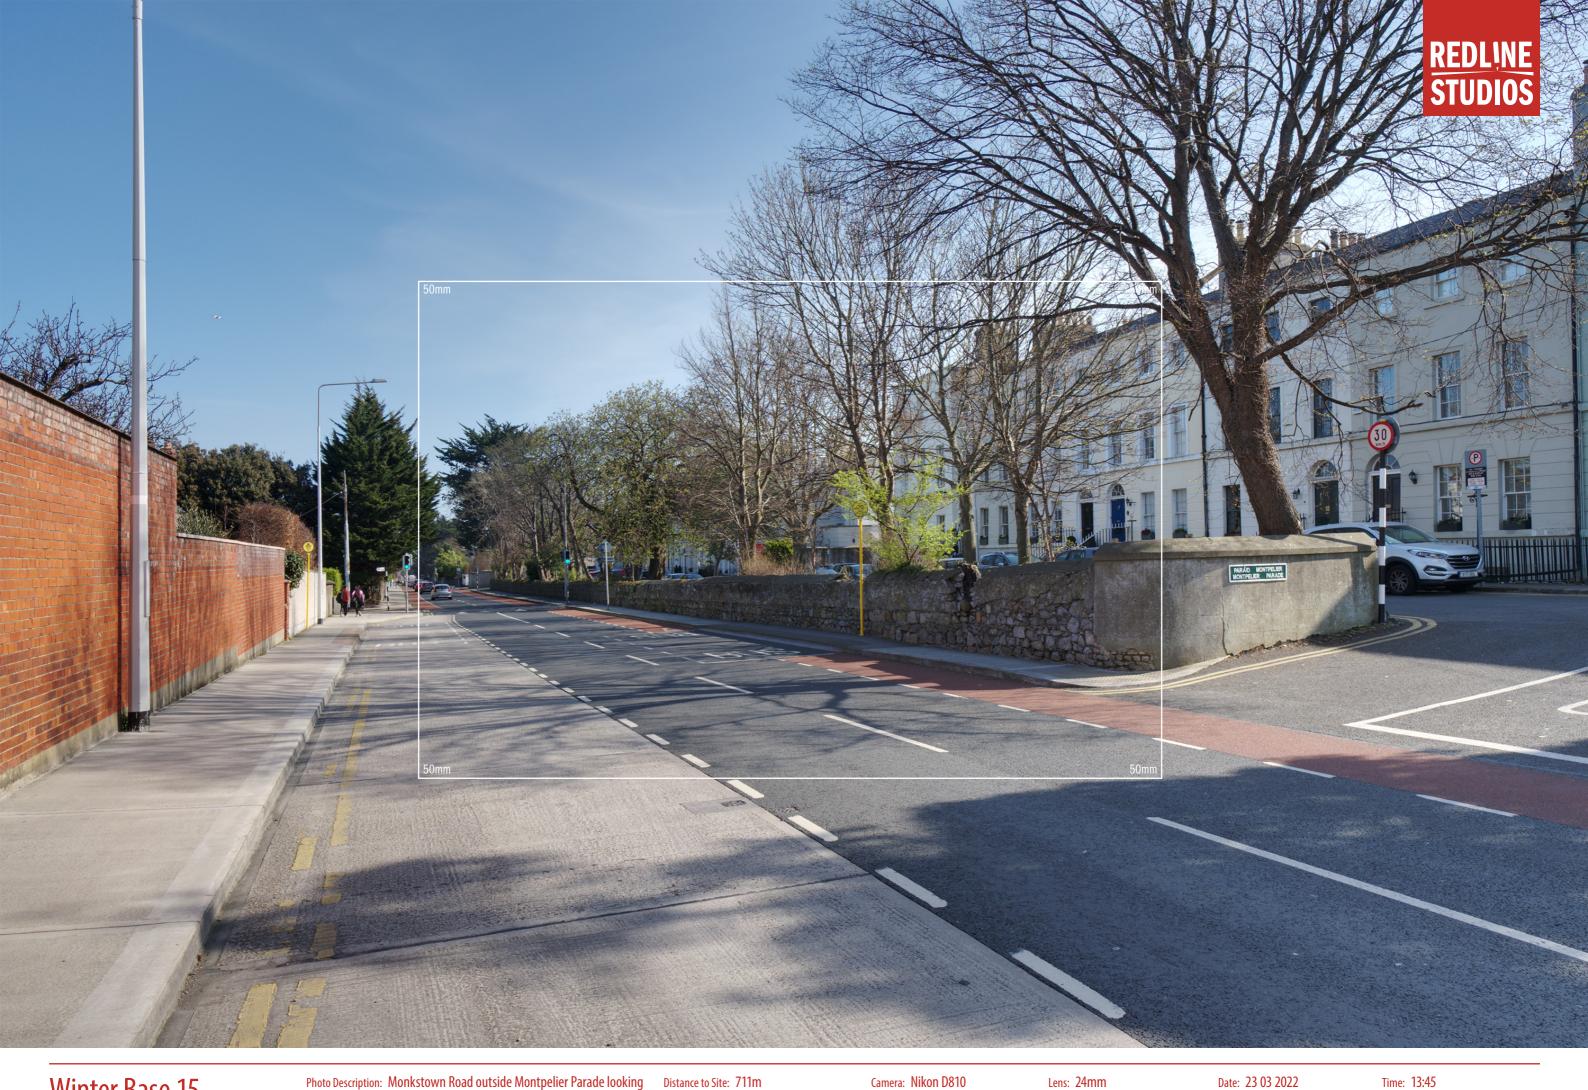

Photo Description: Monkstown Village looking south west

Distance to Site: 356m

Camera: Nikon D810

Lens: 24mm

Date: 26 04 2021

Time: 10:56

Winter Base 14

Photo Description: Monkstown Village looking south west

Distance to Site: 356m

Camera: Nikon D810

Lens: 24mm

Date: 23 03 2022

Time: 11:44

Winter Proposed 14

Photo Description: Monkstown Village looking south west

Distance to Site: 356m