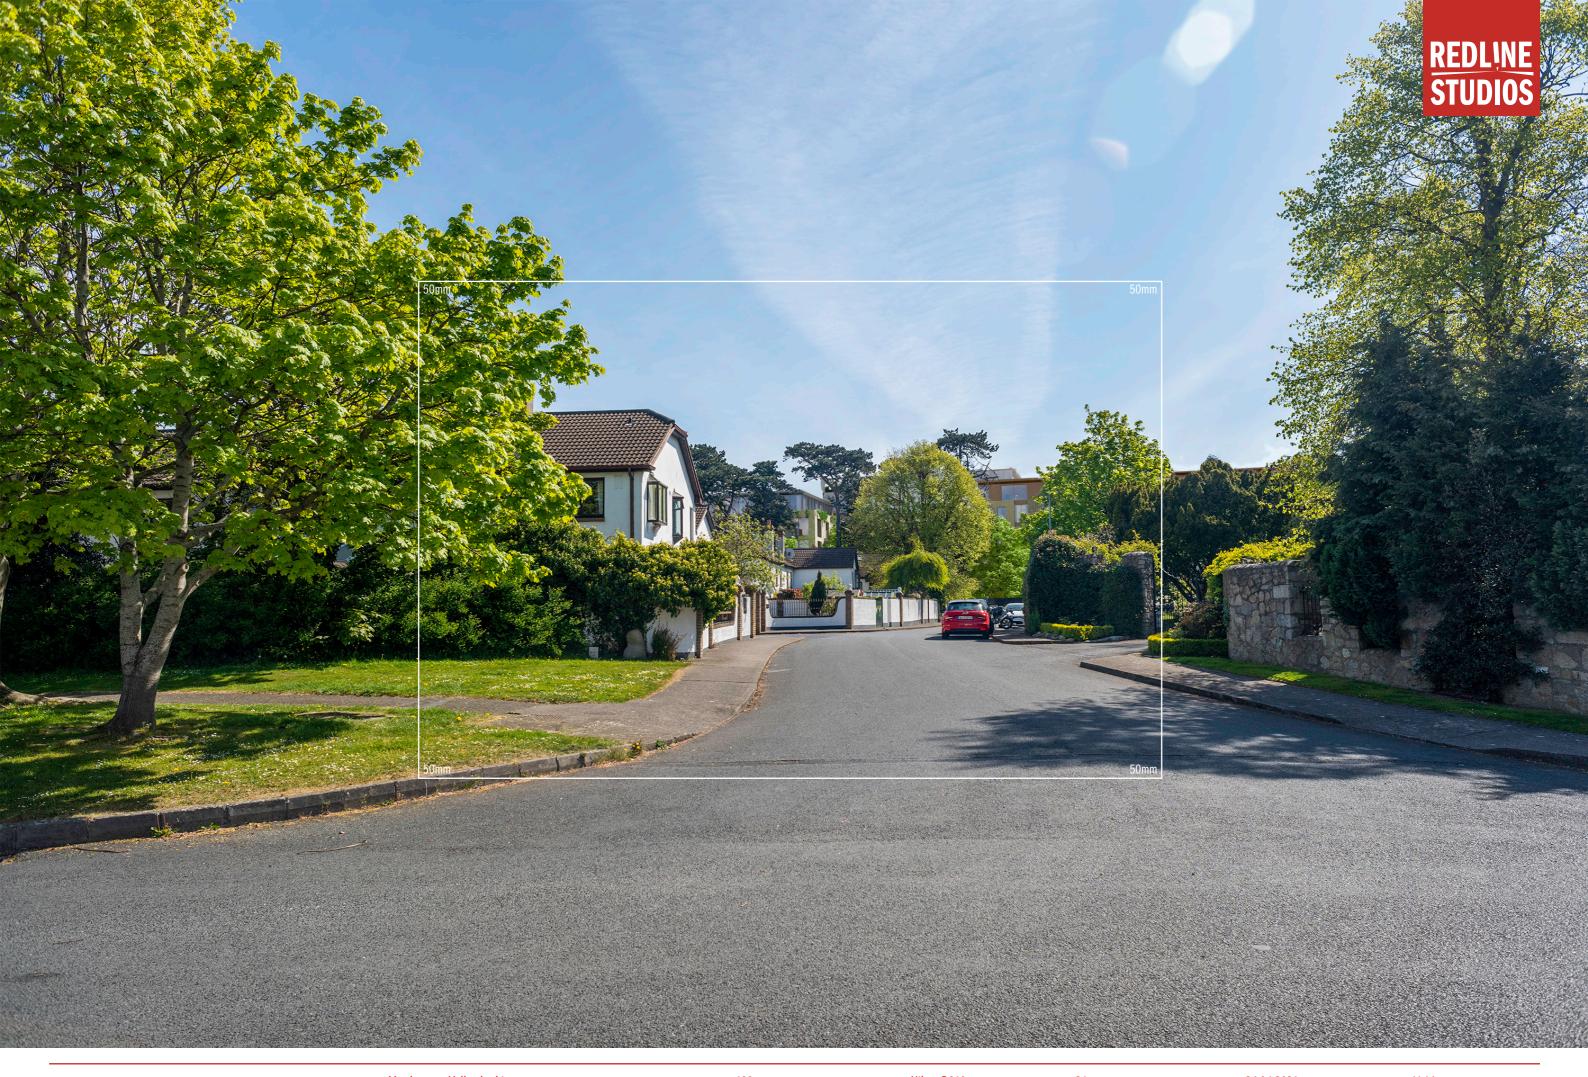

Date: 23 03 2022

Time: 11:22

Summer Base 04

Photo Description: Heathfield looking south
Distance to Site: 215m
Date: 26 04 2021
Time: 11:05

Summer Proposed 04 Photo Description: Heathfield looking south Distance to Site: 215m Camera: Nikon D810 Lens: 24mm Date: 26 04 2021 Time: 11:05

Winter Base 04

Photo Description: Heathfield looking south
Distance to Site: 215m
Date: 23 03 2022
Time: 11:26

Winter Proposed 04

Photo Description: Heathfield looking south

Distance to Site: 215m

Camera: Nikon D810