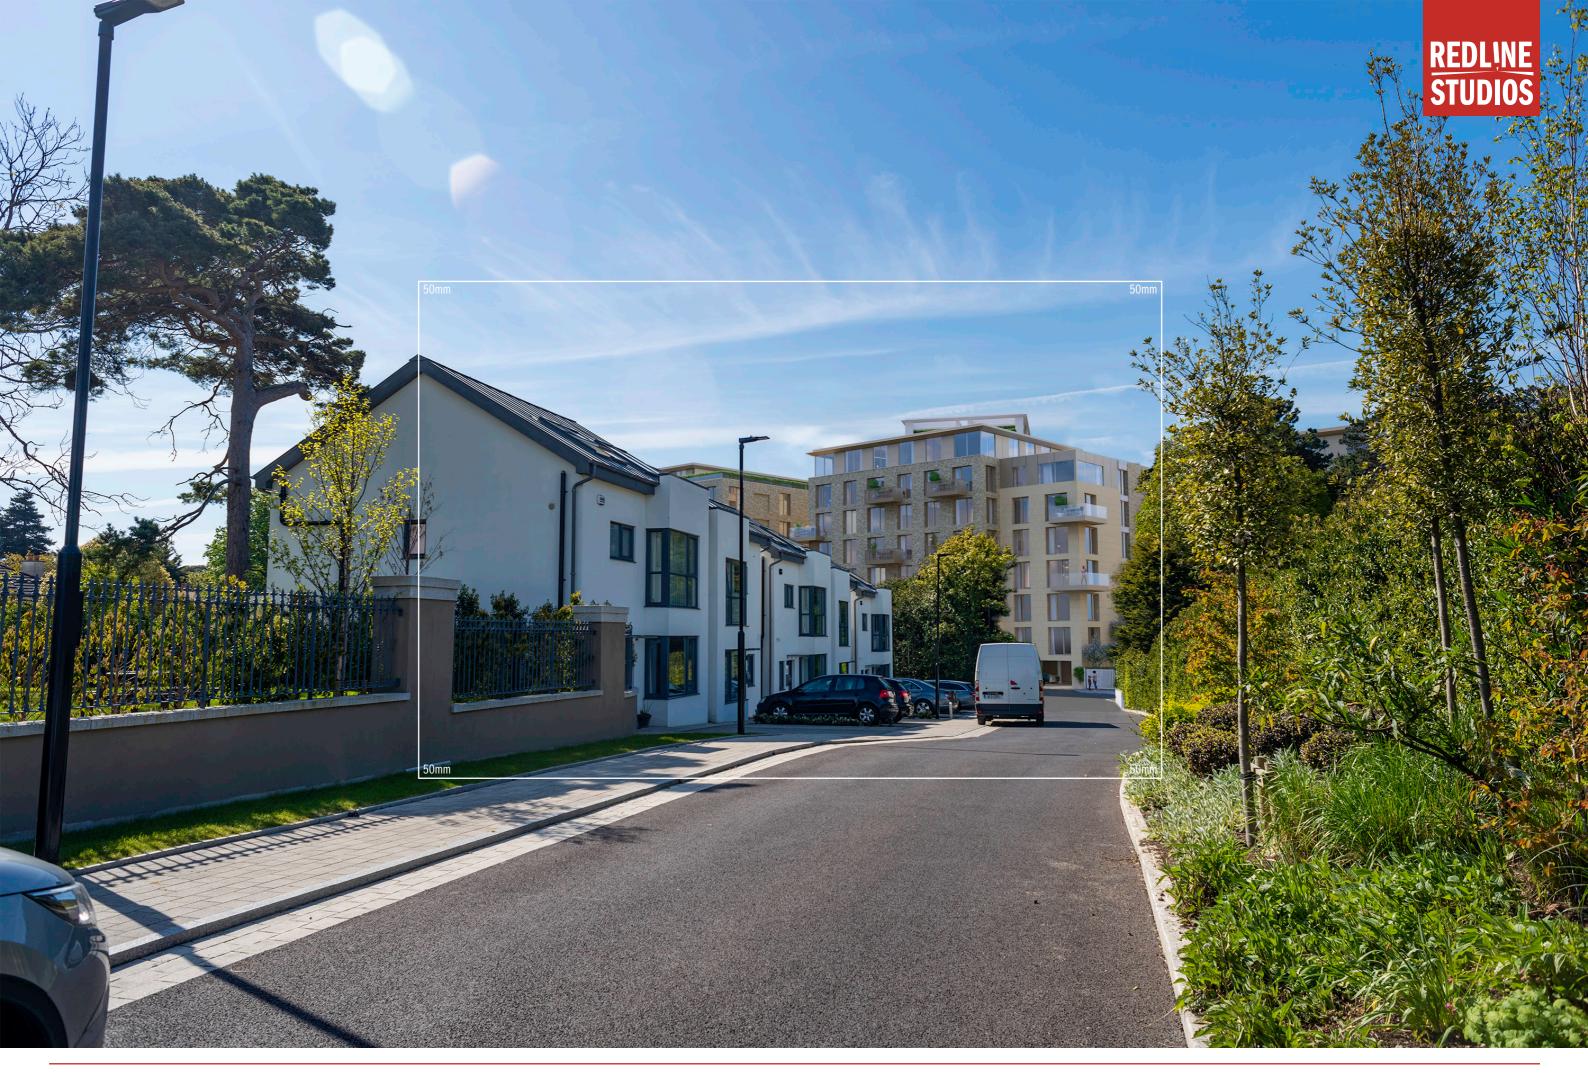

Objects in the foreground are masked out, based on observations made on site, over the render and objects behind are covered by the render image.

Summer Base 01

Photo Description: Southdene in Monkstown Valley looking east
Distance to Site: 144m
Date: 26 04 2021
Time: 11:36

Summer Proposed 01 Photo Description: Southdene in Monkstown Valley looking east Distance to Site: 144m Camera: Nikon D810 Lens: 24mm Date: 26 04 2021 Time: 11:36

Winter Base 01

Photo Description: Southdene in Monkstown Valley looking east
Distance to Site: 144m
Camera: Nikon D810
Lens: 24mm
Date: 23 03 2022
Time: 14:11