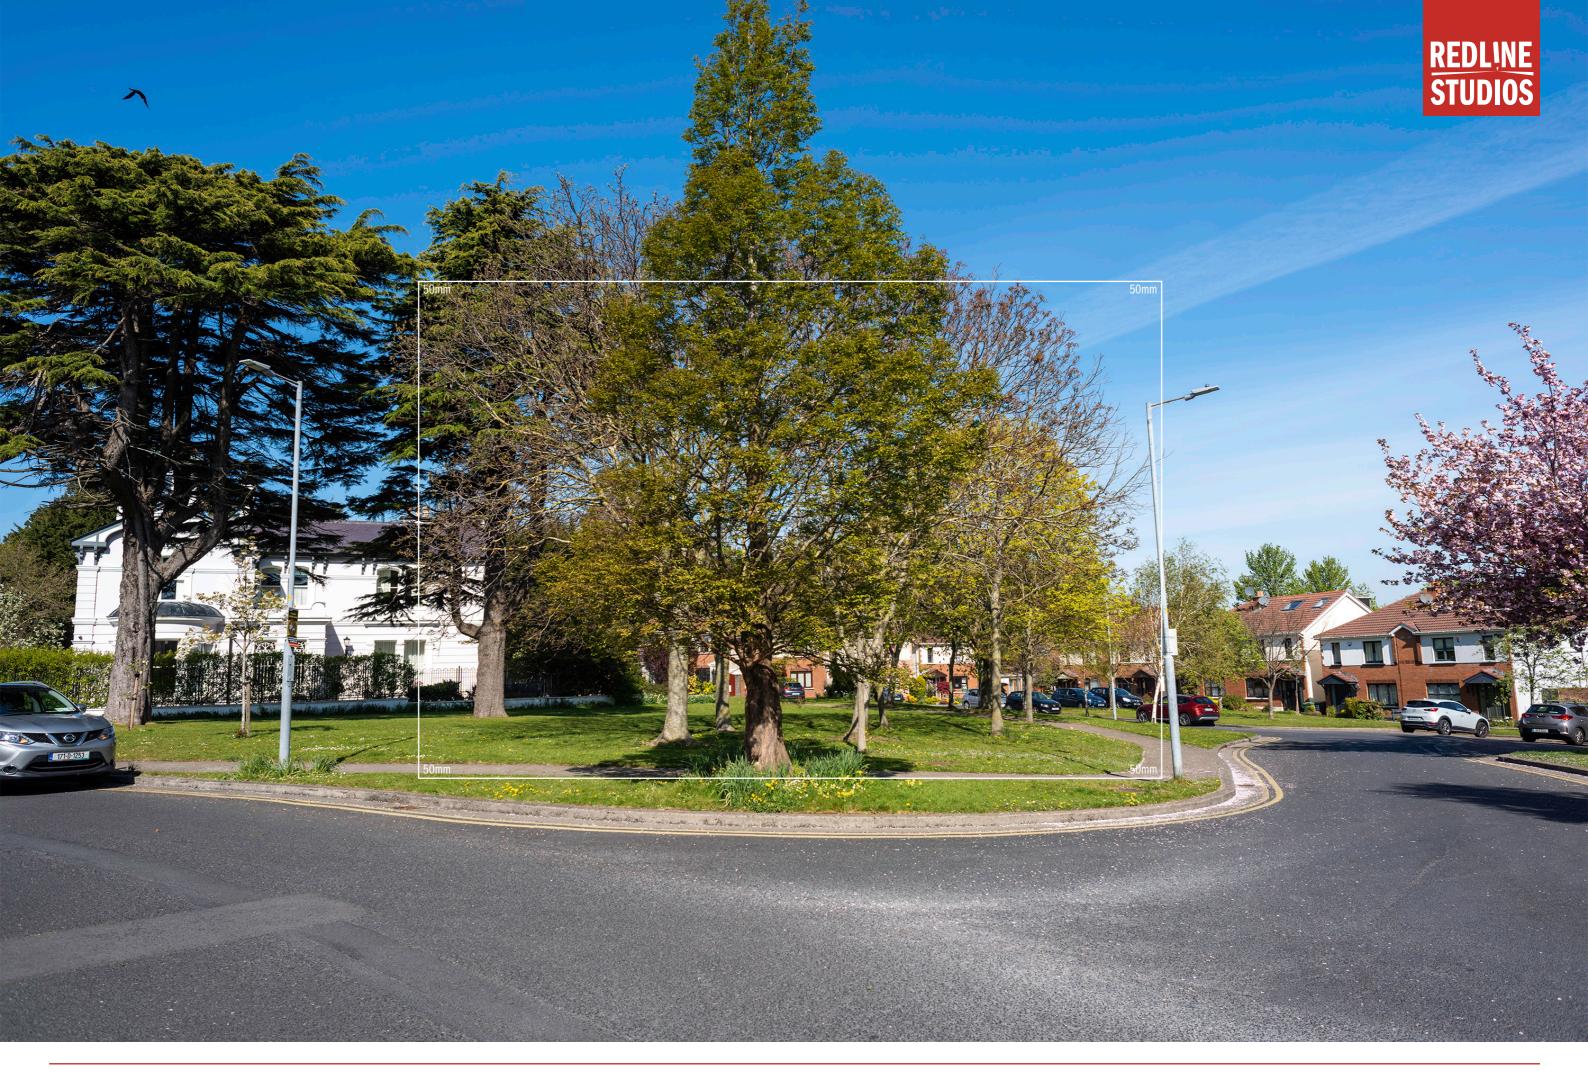

Lens: 24mm

Date: 23 03 2022

Time: 11:26

Summer Base 05

Photo Description: Cheshire Homes looking west

Distance to Site: 190m

Camera: Nikon D810

Lens: 24mm

Date: 26 04 2021

Time: 10:47

Summer Proposed 05

Photo Description: Cheshire Homes looking west

Distance to Site: 190m

Camera: Nikon D810

Lens: 24mm

Date: 26 04 2021