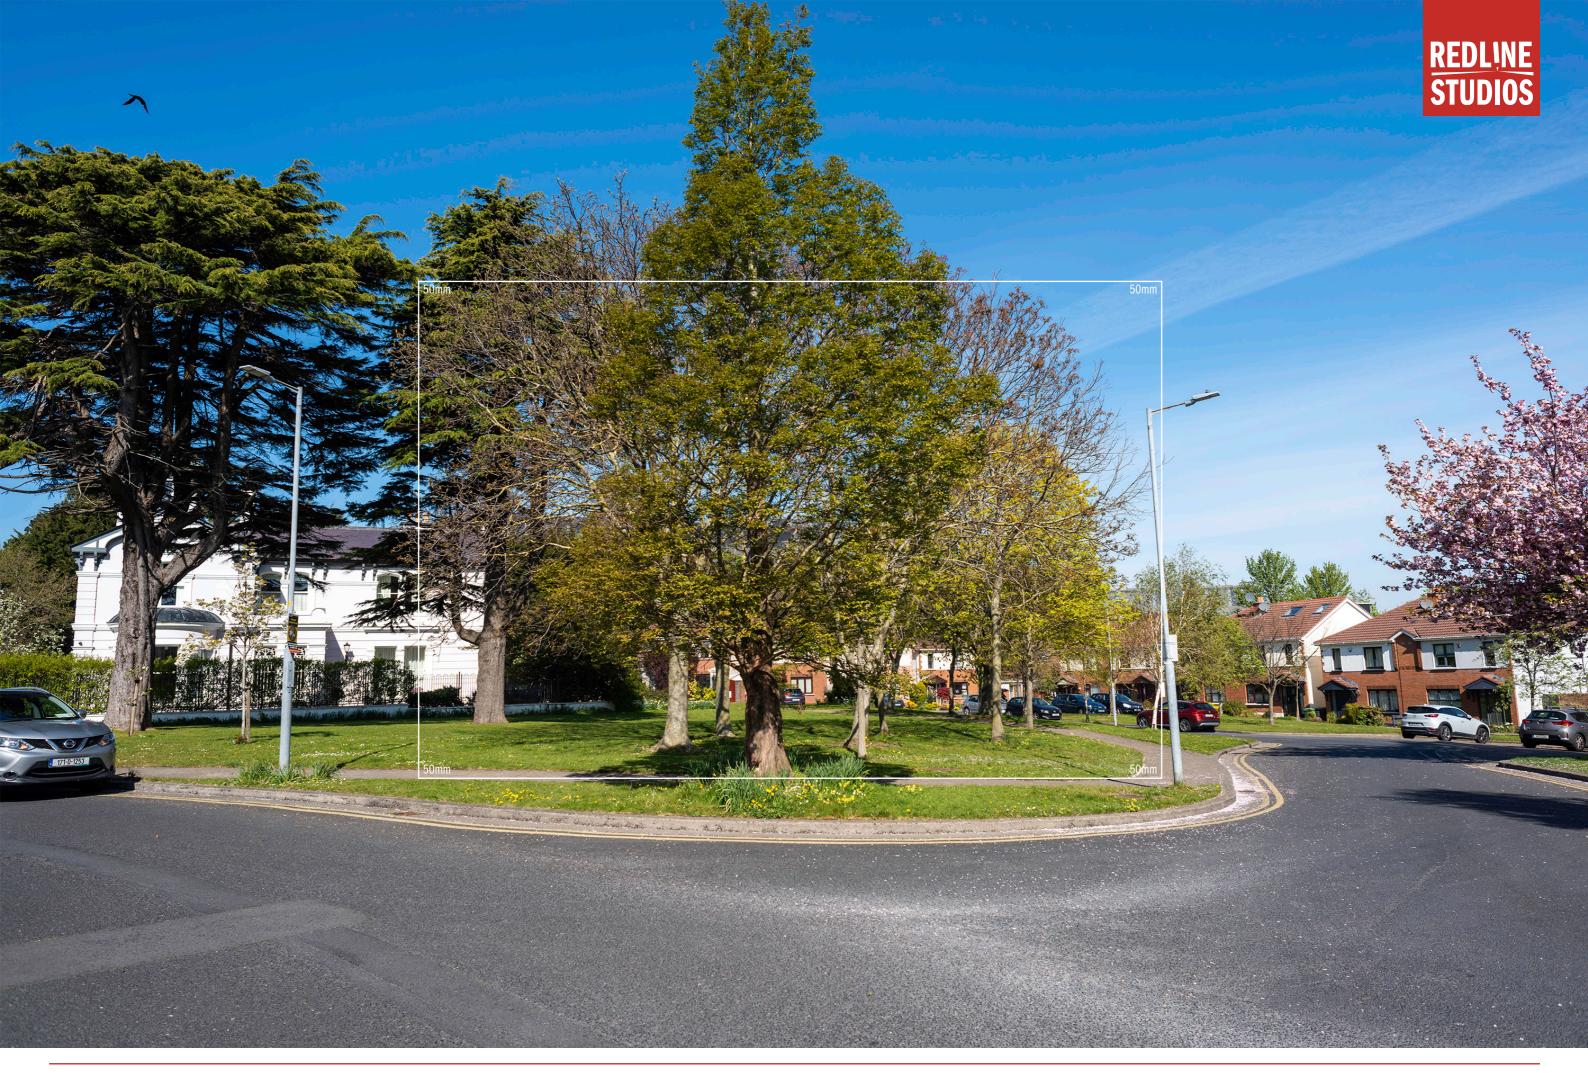

Lens: 24mm

Date: 23 03 2022

Time: 11:26

Summer Base 05

Photo Description: Cheshire Homes looking west

Distance to Site: 190m

Camera: Nikon D810

Lens: 24mm

Date: 26 04 2021

Time: 10:47

Summer Proposed 05

Photo Description: Cheshire Homes looking west

Distance to Site: 190m

Camera: Nikon D810

Lens: 24mm

Date: 26 04 2021