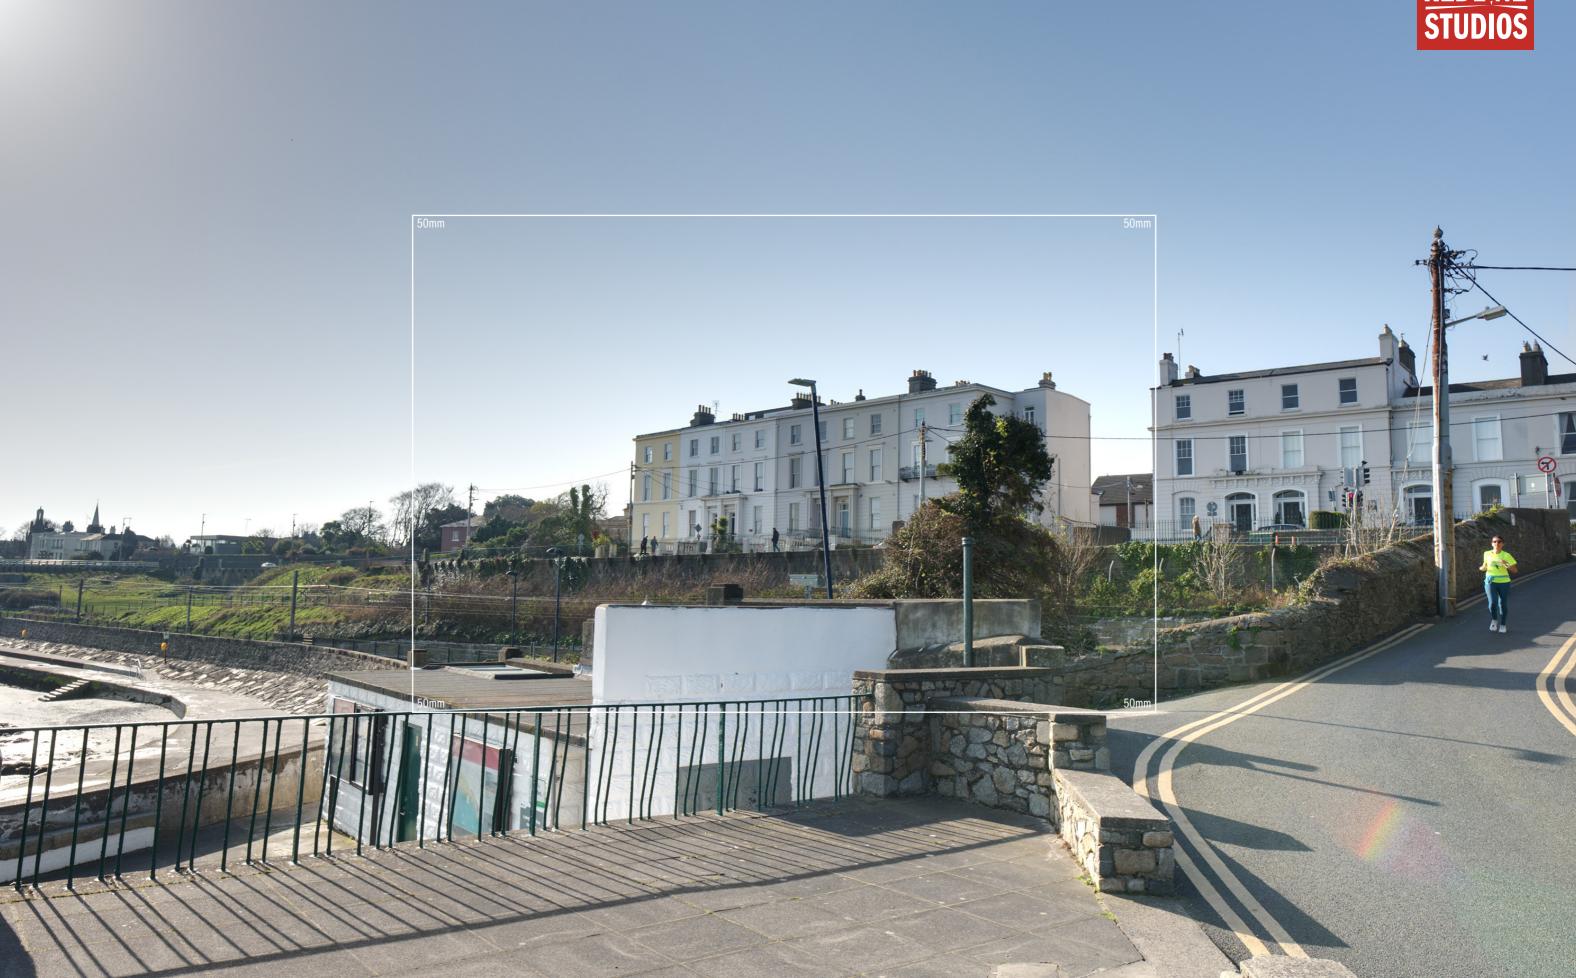

Photo Description: Seapoint Avenue looking south
Distance to Site: 393m
Camera: Nikon D810
Lens: 24mm
Date: 23 03 2022
Time: 11:36

Winter Base 18 Photo Description: Seapoint Martello Tower looking south east Distance to Site: 695m Camera: Nikon D810 Lens: 24mm Date: 23 03 2022 Time: 09:29