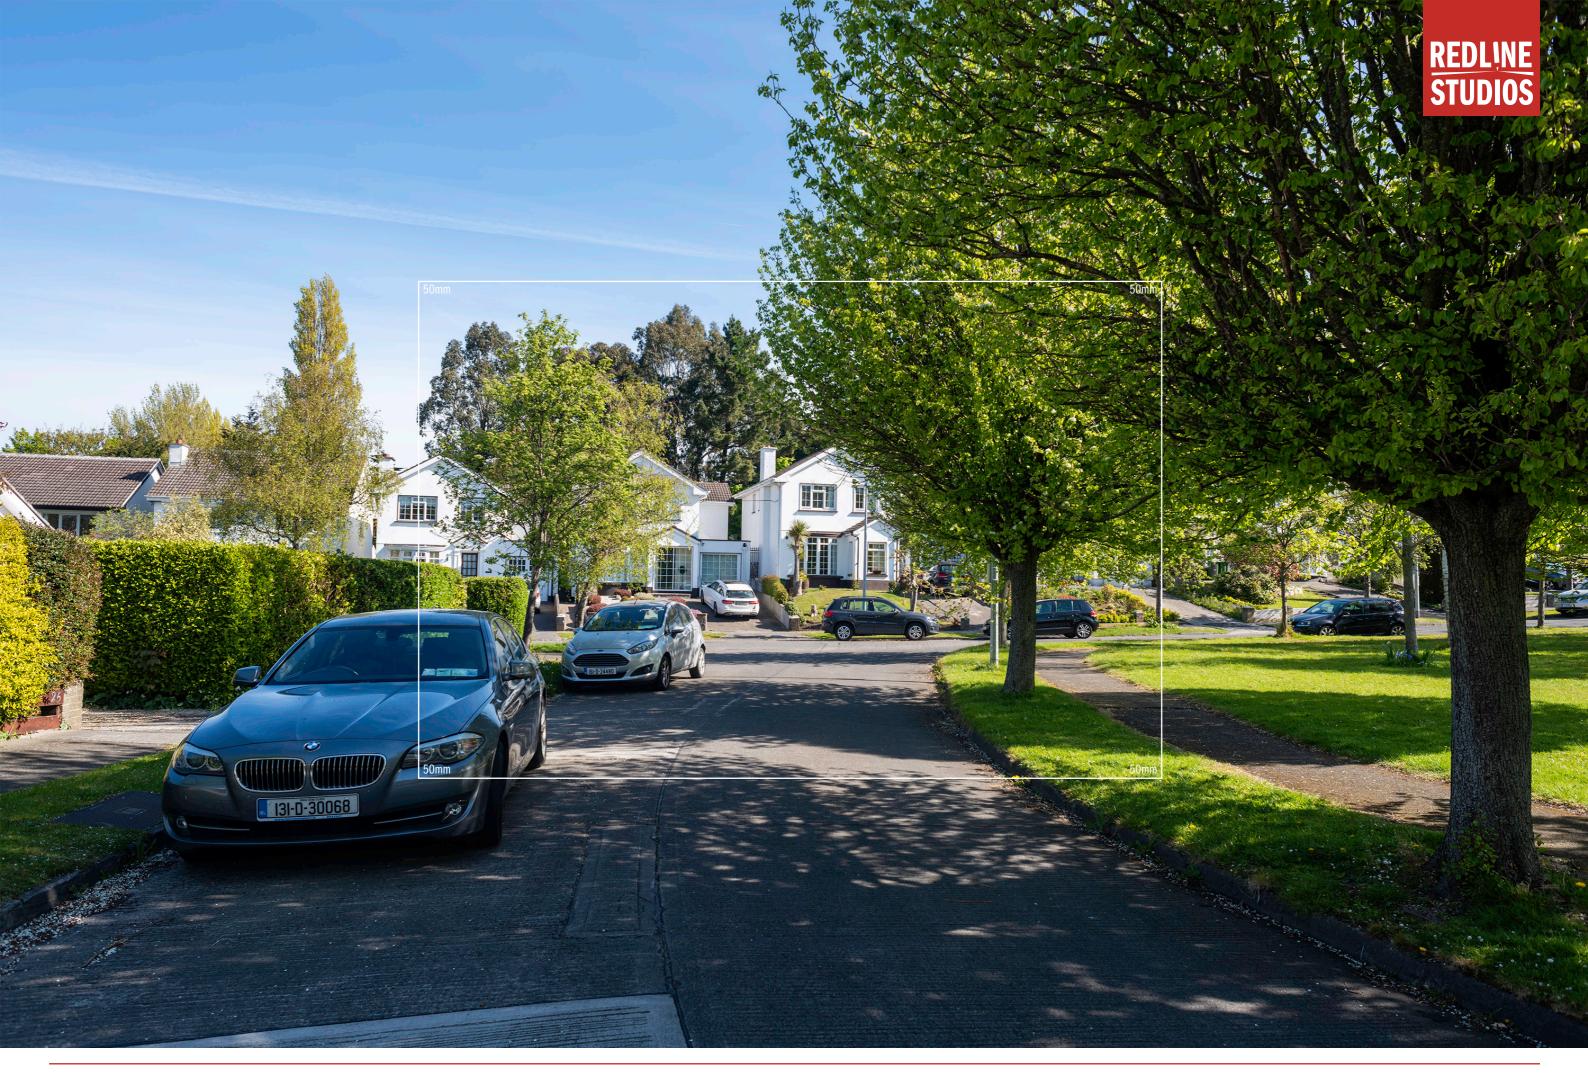

Summer Base 02

Photo Description: Drayton Close looking south
Distance to Site: 267m
Date: 26 04 2021
Time: 11:09

Summer Proposed 02 Photo Description: Drayton Close looking south Distance to Site: 267m Camera: Nikon D810 Lens: 24mm Date: 26 04 2021 Time: 11:09