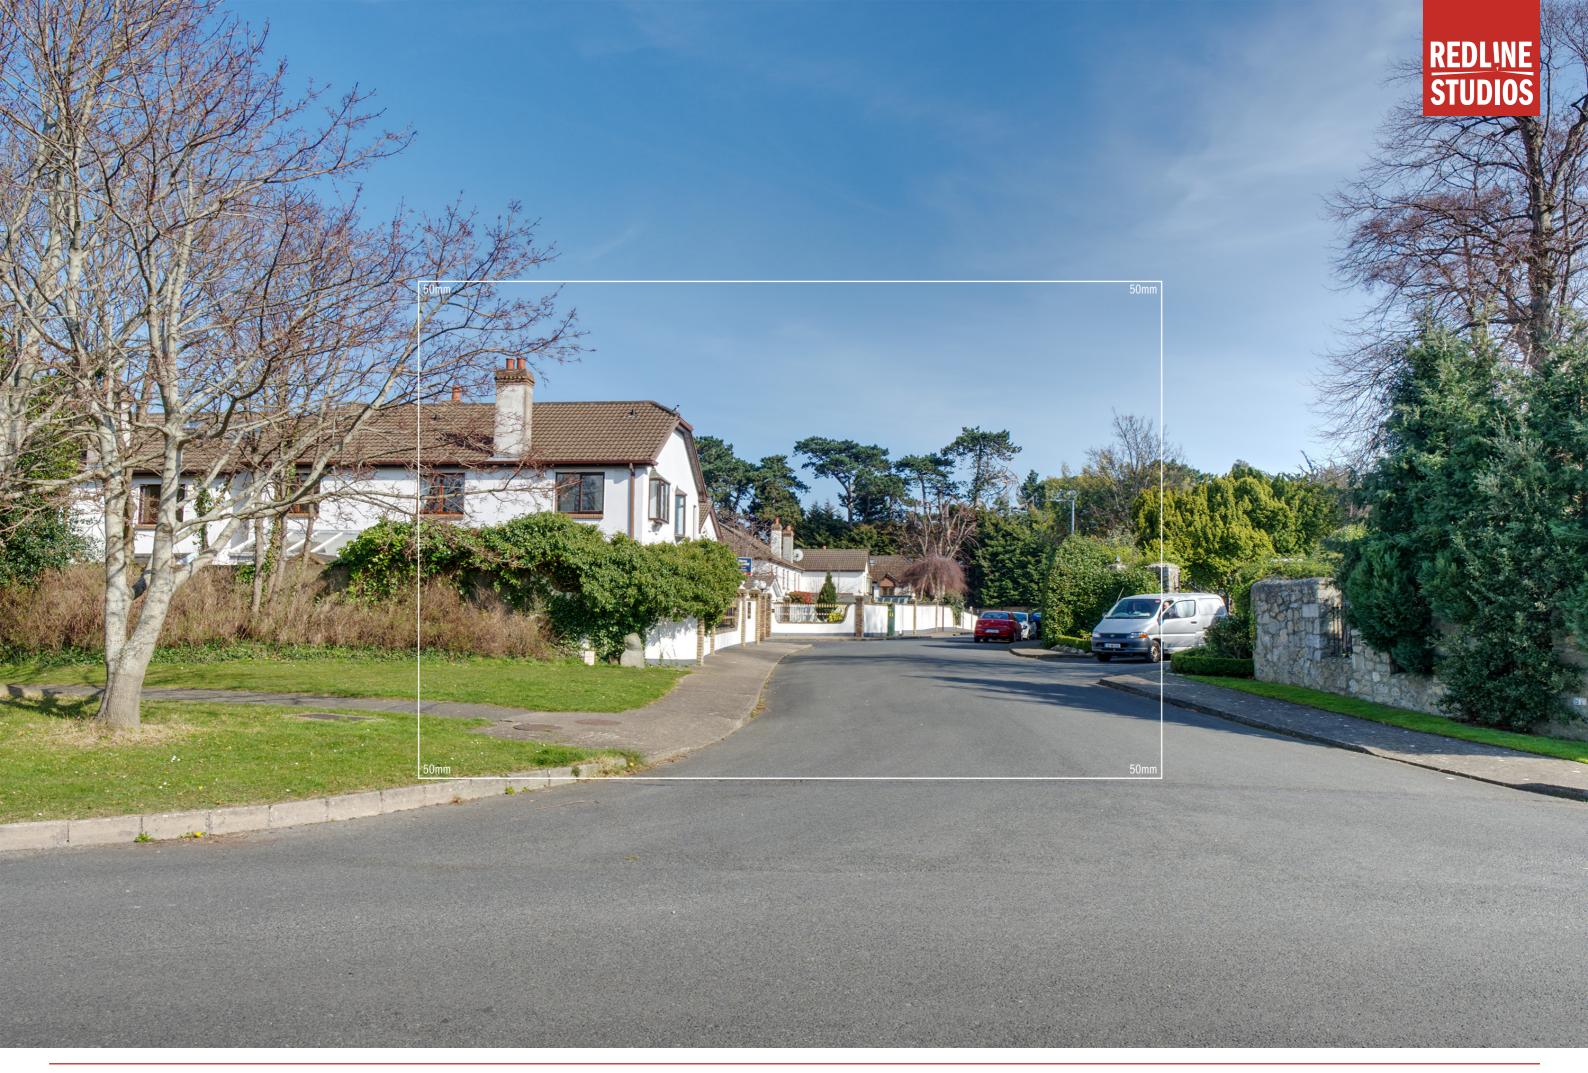

Photo Description: Richmond Park looking west

Distance to Site: 148m

Camera: Nikon D810

Lens: 24mm

Date: 26 04 2021

Time: 10:40

Lens: 24mm

Winter Base 06

Photo Description: Richmond Park looking west
Distance to Site: 148m
Date: 23 03 2022
Time: 13:04

Date: 23 03 2022

Lens: 24mm

Summer Base 07

Photo Description: Richmond Park looking west

Distance to Site: 164m