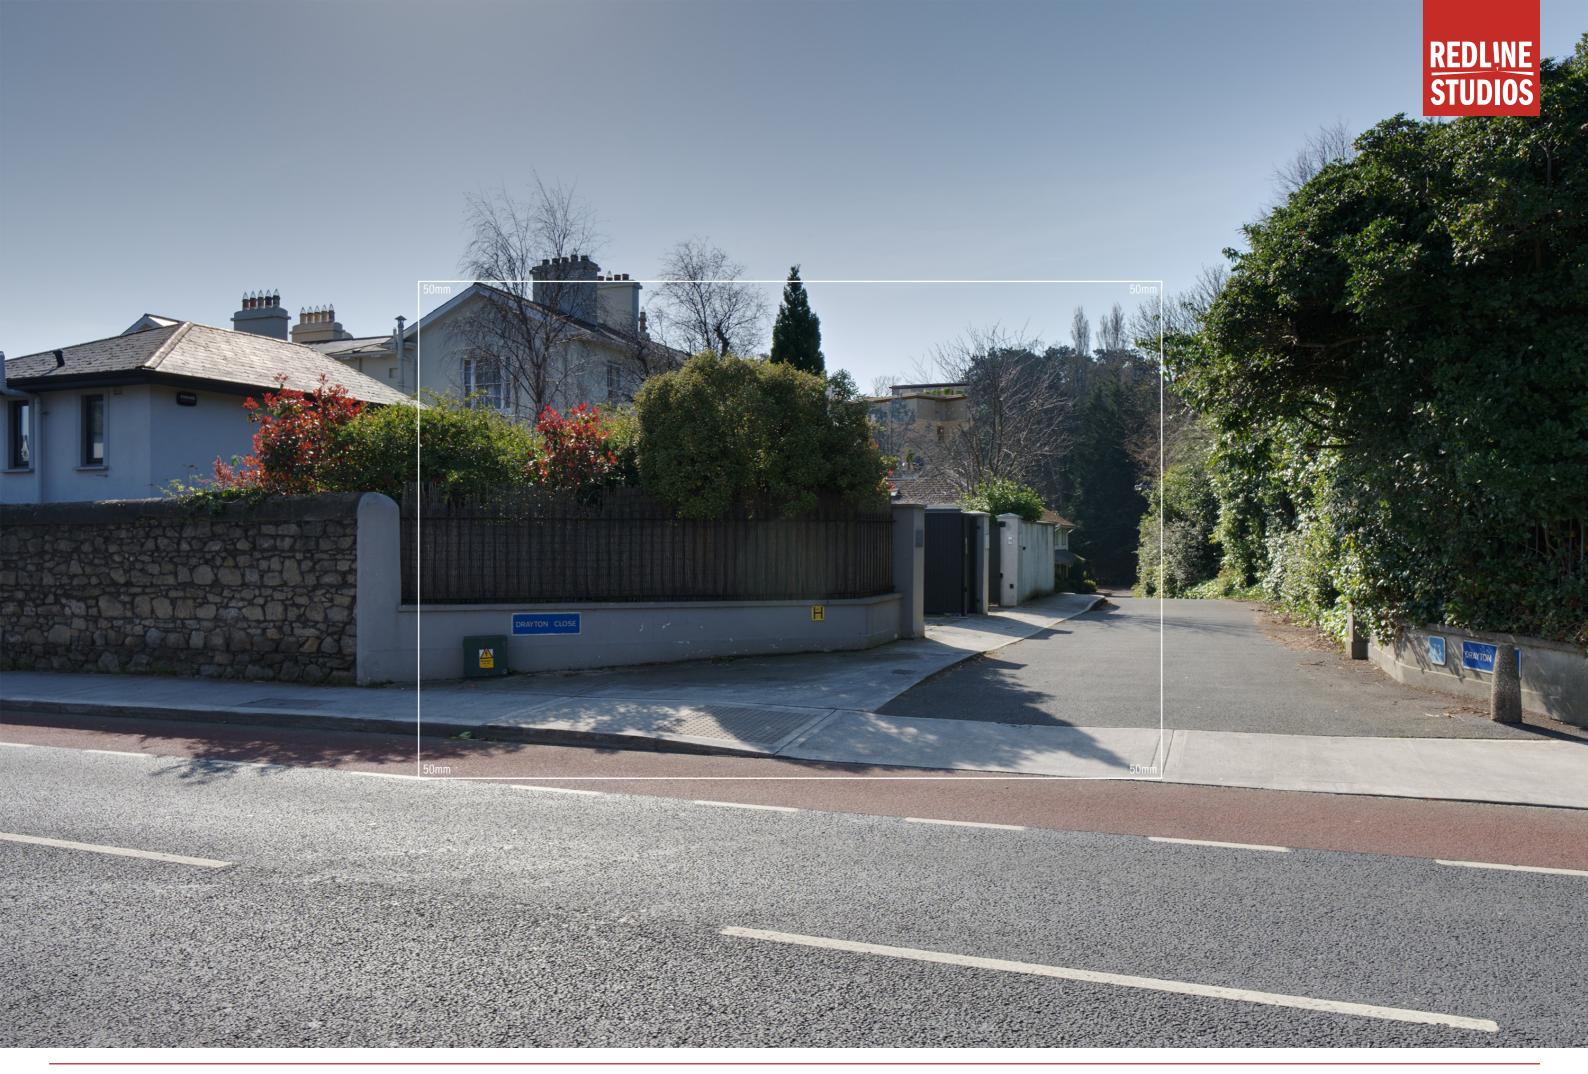

Winter Base 02

Photo Description: Drayton Close looking south

Distance to Site: 267m

Camera: Nikon D810

Lens: 24mm

Date: 23 03 2022

Time: 11:09

Winter Proposed 02

Photo Description: Drayton Close looking south
Distance to Site: 267m
Distance to Site: 267m
Distance to Site: 267m
Distance to Site: 267m
Date: 23 03 2022
Time: 11:09

Summer Base 03

Photo Description: Purbeck Lodge looking south