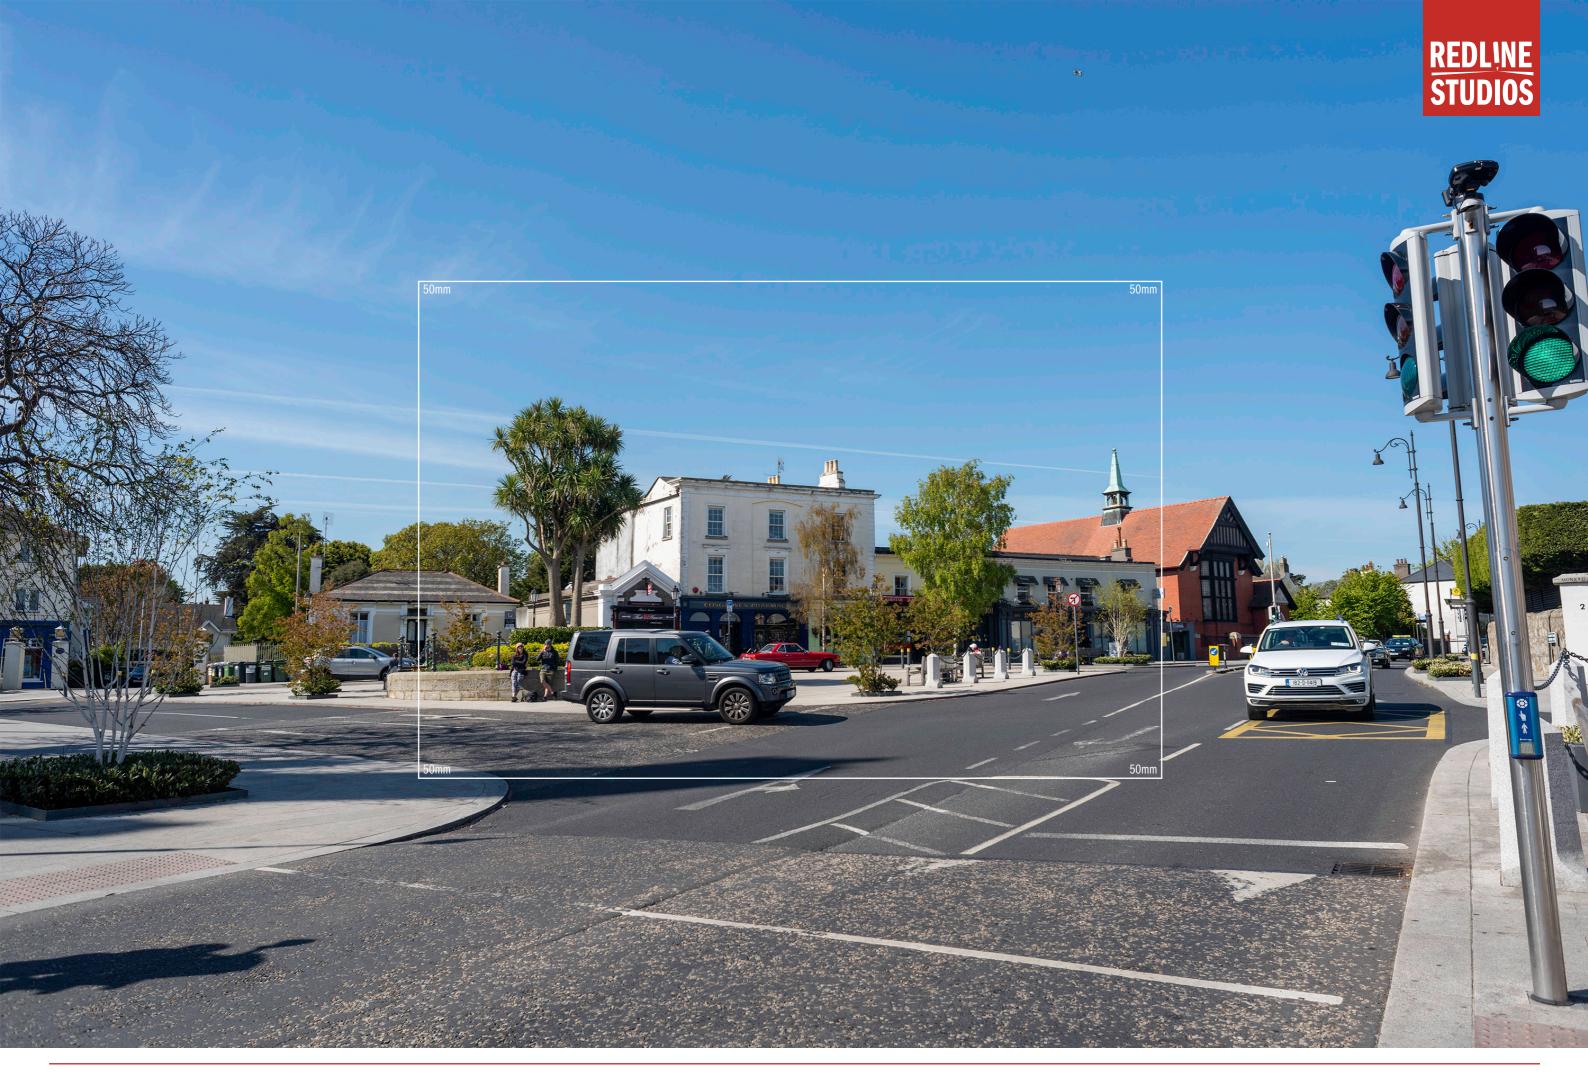

Photo Description: Monkstown Village looking south west

Distance to Site: 356m

Camera: Nikon D810

Lens: 24mm

Date: 26 04 2021

Time: 10:56

Winter Base 14

Photo Description: Monkstown Village looking south west

Distance to Site: 356m

Camera: Nikon D810

Lens: 24mm

Date: 23 03 2022

Time: 11:44

Winter Proposed 14

Photo Description: Monkstown Village looking south west

Distance to Site: 356m