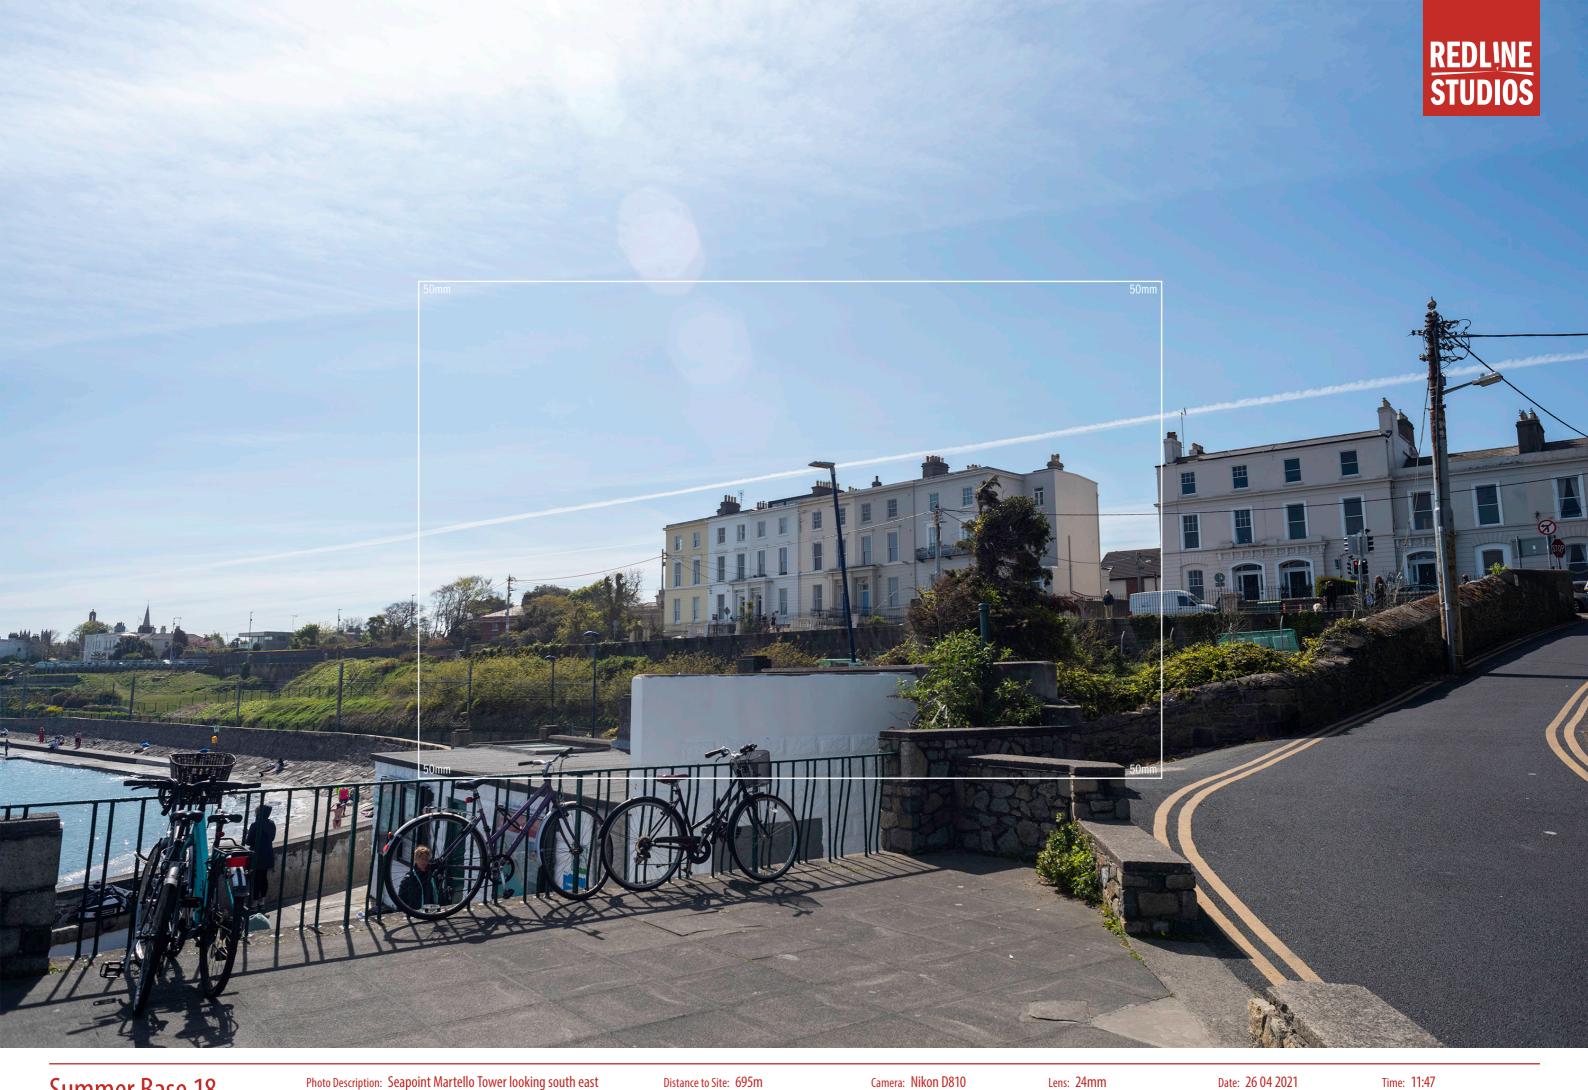

Photo Description: Seapoint Avenue looking south
Distance to Site: 393m
Camera: Nikon D810
Lens: 24mm
Date: 23 03 2022
Time: 11:36

Winter Base 18 Photo Description: Seapoint Martello Tower looking south east Distance to Site: 695m Camera: Nikon D810 Lens: 24mm Date: 23 03 2022 Time: 09:29