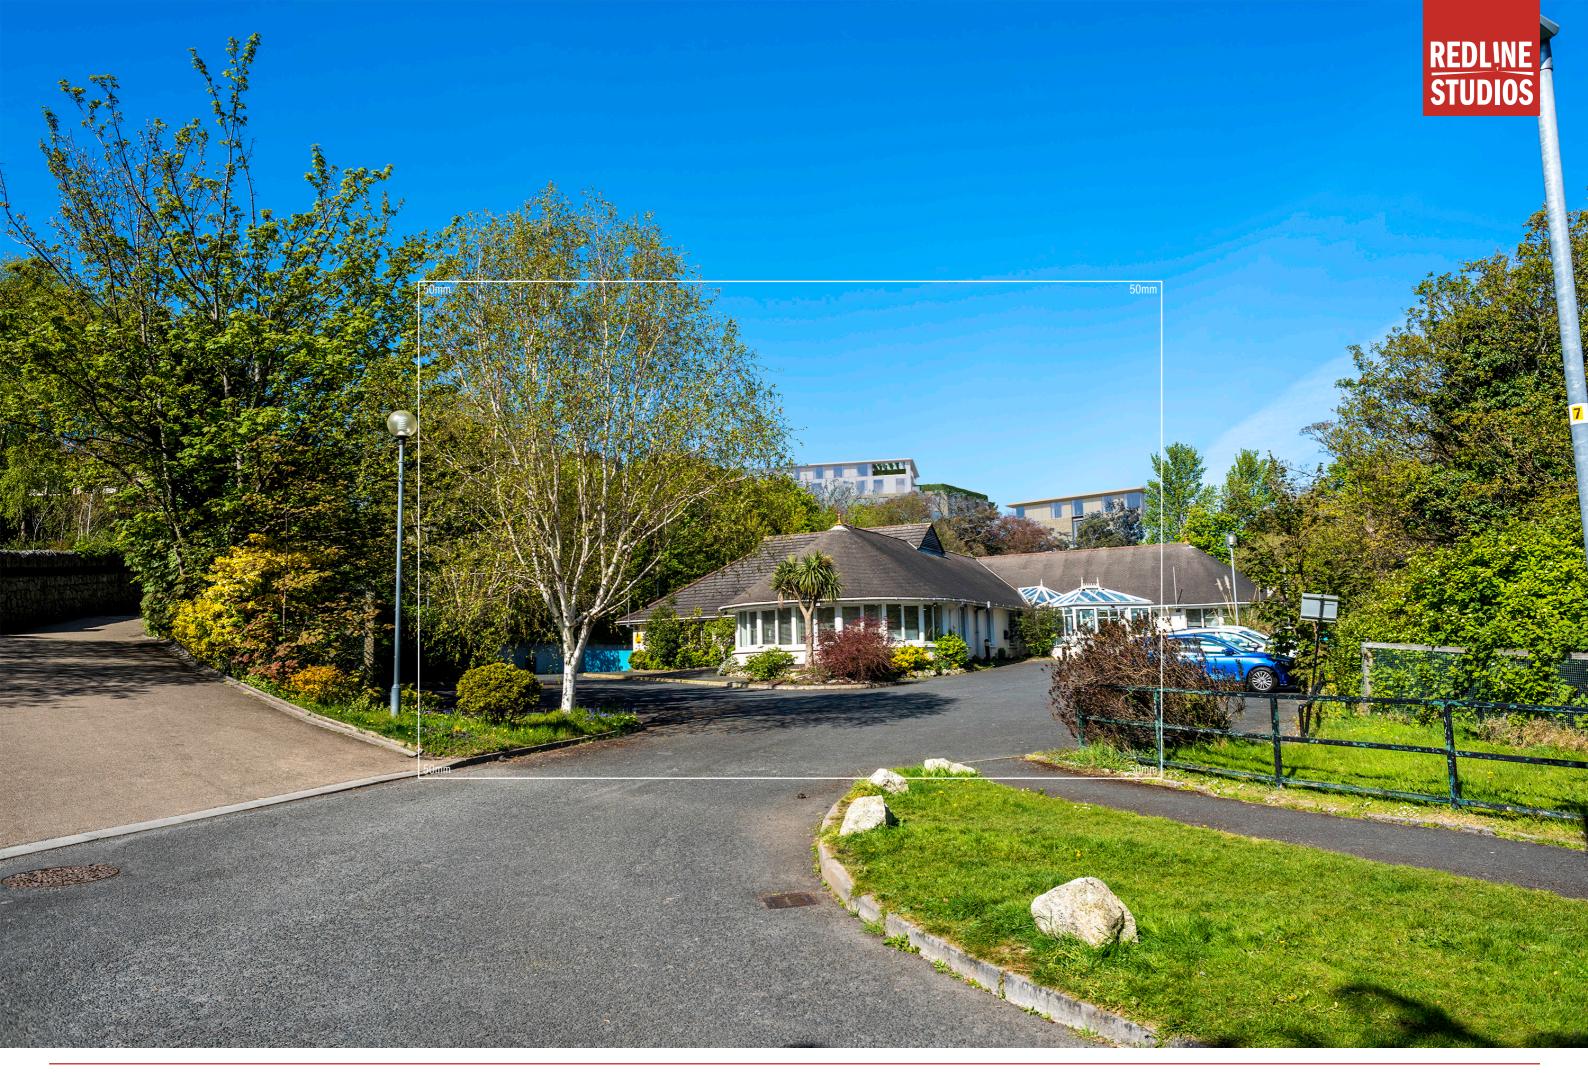

Lens: 24mm

Date: 23 03 2022

Time: 11:26

Summer Base 05

Photo Description: Cheshire Homes looking west

Distance to Site: 190m

Camera: Nikon D810

Lens: 24mm

Date: 26 04 2021

Time: 10:47

Summer Proposed 05

Photo Description: Cheshire Homes looking west

Distance to Site: 190m

Camera: Nikon D810

Lens: 24mm

Date: 26 04 2021