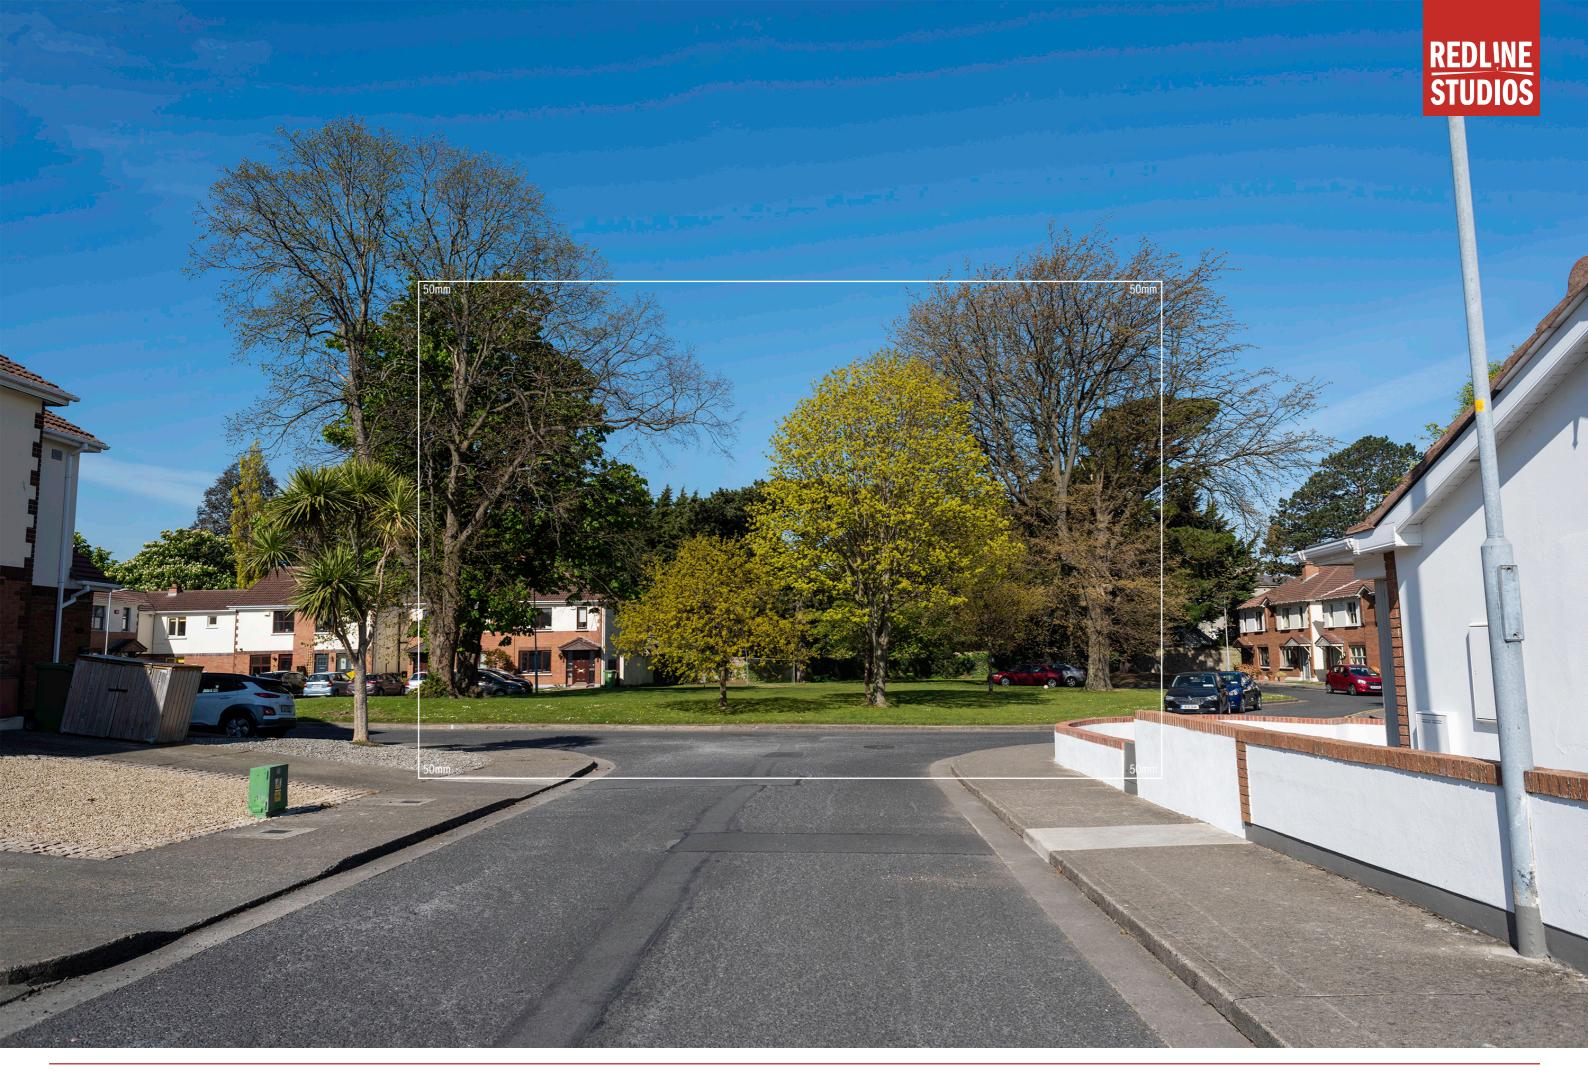

Distance to Site: 210m

Camera: Nikon D810

Lens: 24mm

Date: 26 04 2021

Time: 11:02

Summer Proposed 03

Photo Description: Purbeck Lodge looking south

Distance to Site: 210m

Camera: Nikon D810

Lens: 24mm

Date: 26 04 2021

Time: 11:02

Winter Base 03

Photo Description: Purbeck Lodge looking south

Distance to Site: 210m

Camera: Nikon D810

Lens: 24mm

Date: 23 03 2022

Time: 11:22

Winter Proposed 03

Photo Description: Purbeck Lodge looking south

Distance to Site: 210m

Camera: Nikon D810

Lens: 24mm