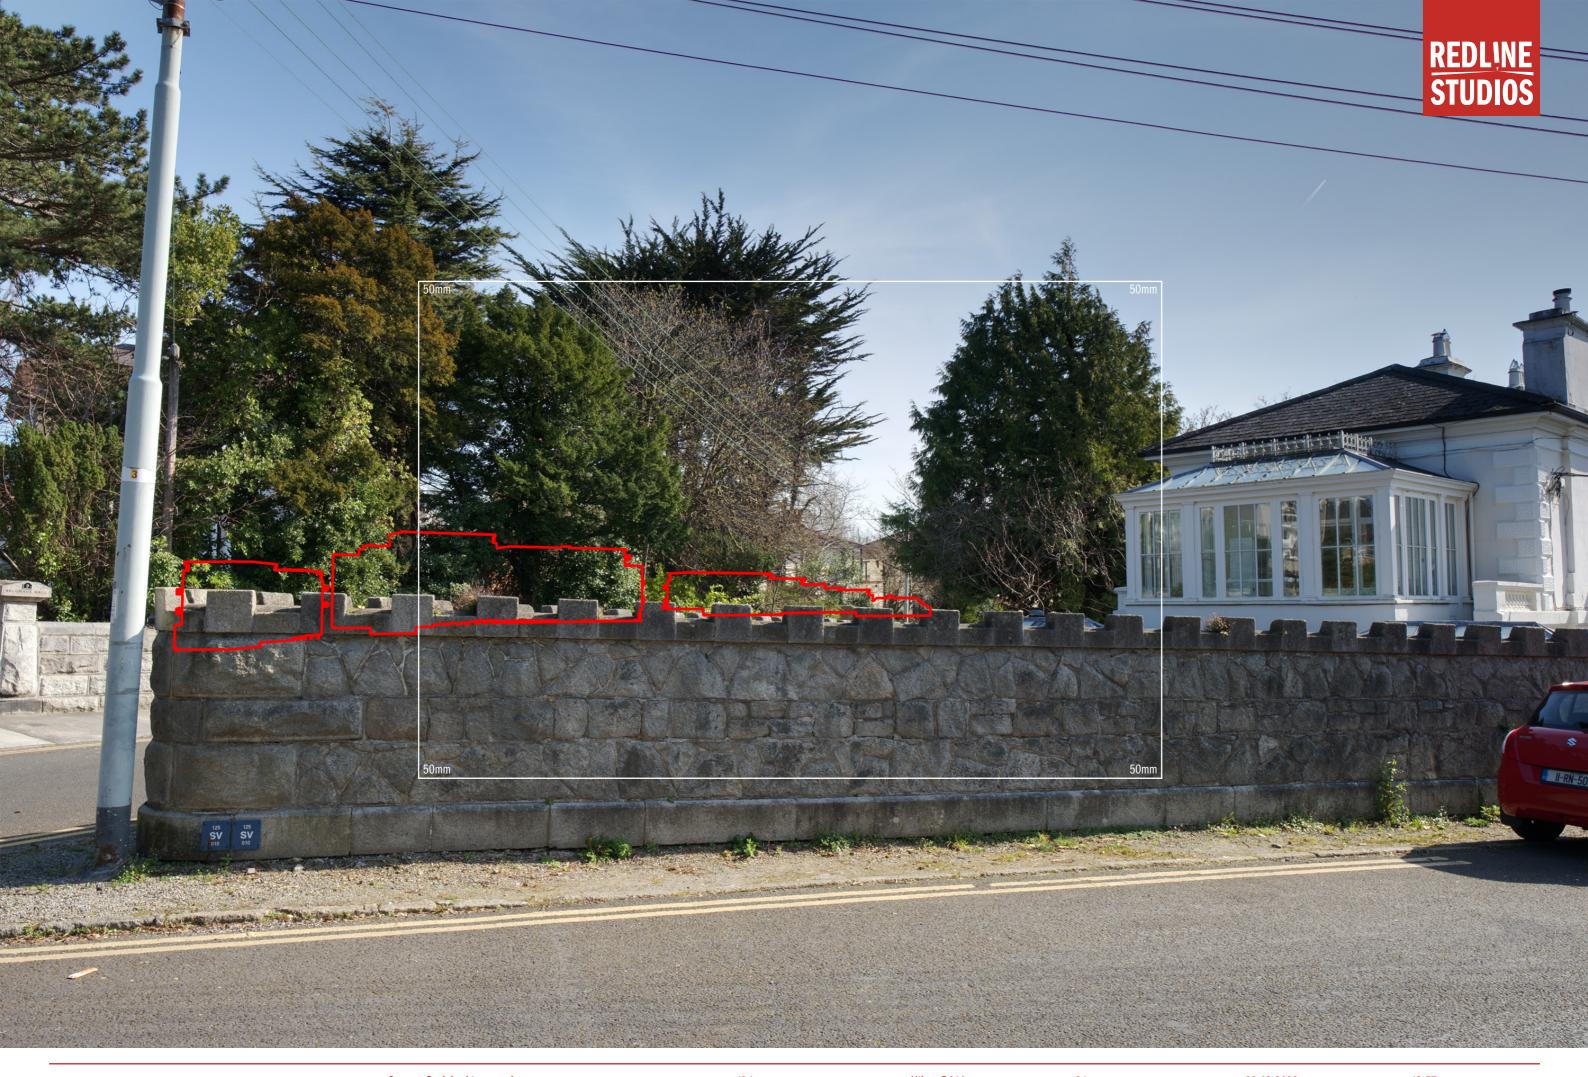

Camera: Nikon D810

Summer Base 19

Photo Description: Queens Park looking south east

Distance to Site: 426m

Camera: Nikon D810

Lens: 24mm

Date: 26 04 2021

Time: 11:47