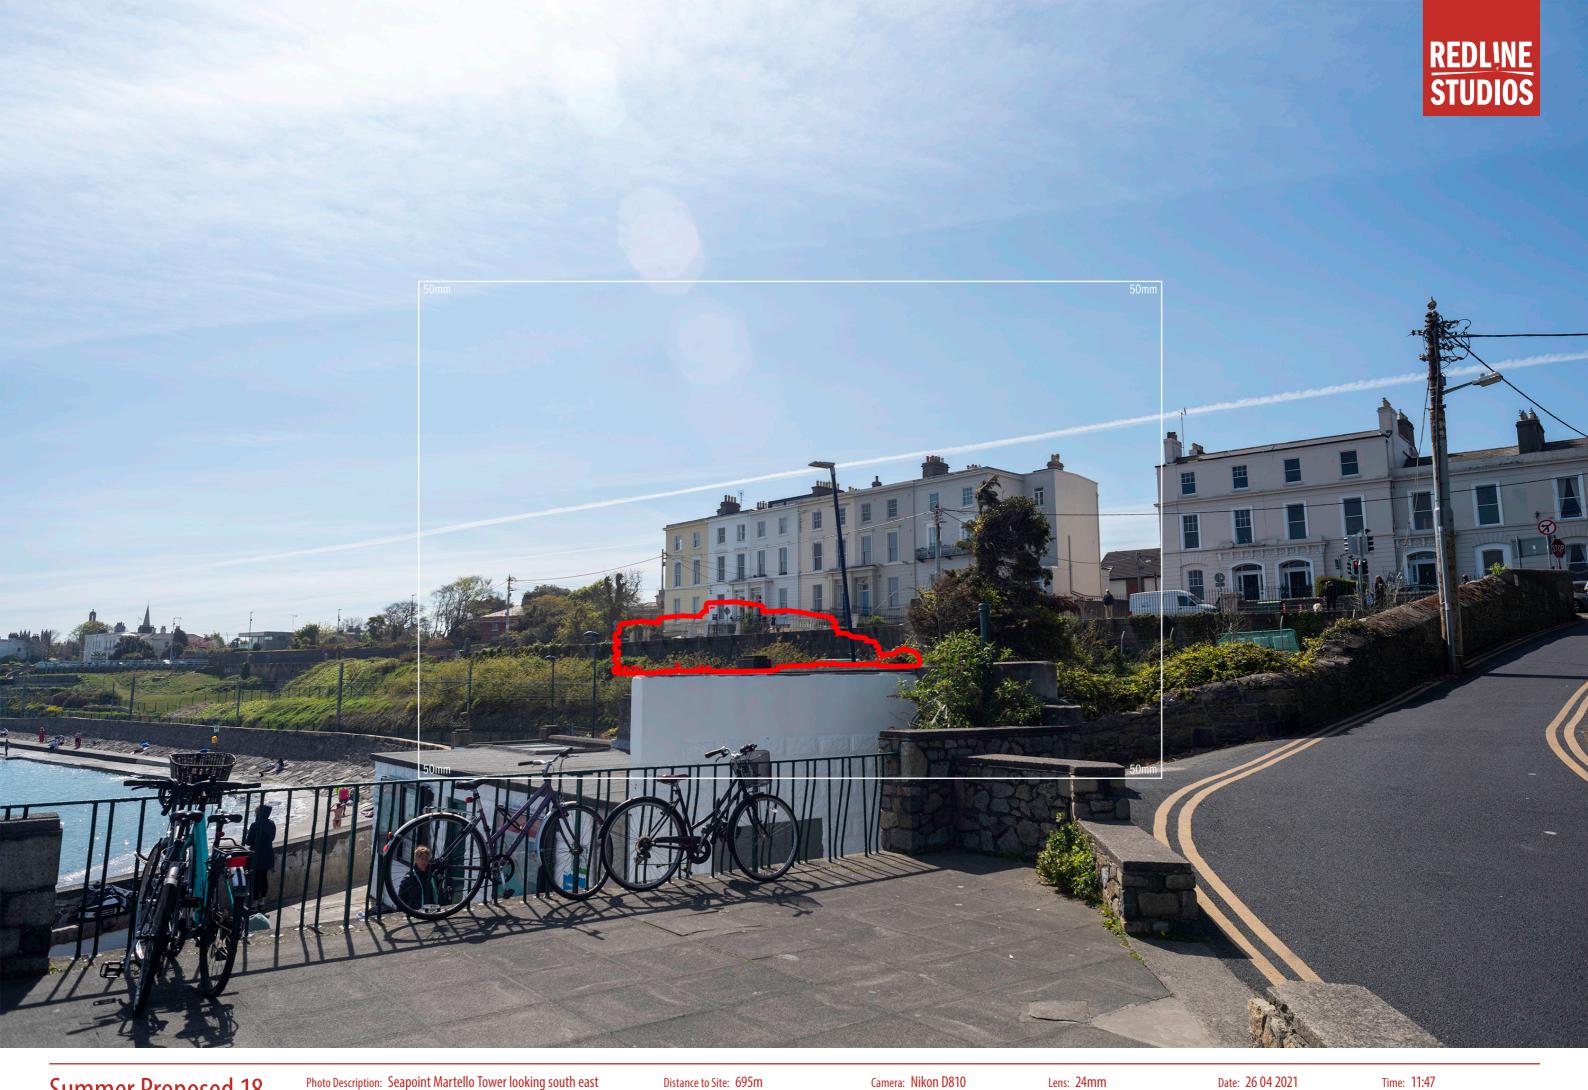

Photo Description: Seapoint Avenue looking south
Distance to Site: 393m
Camera: Nikon D810
Lens: 24mm
Date: 23 03 2022
Time: 11:36

Winter Base 18 Photo Description: Seapoint Martello Tower looking south east Distance to Site: 695m Camera: Nikon D810 Lens: 24mm Date: 23 03 2022 Time: 09:29