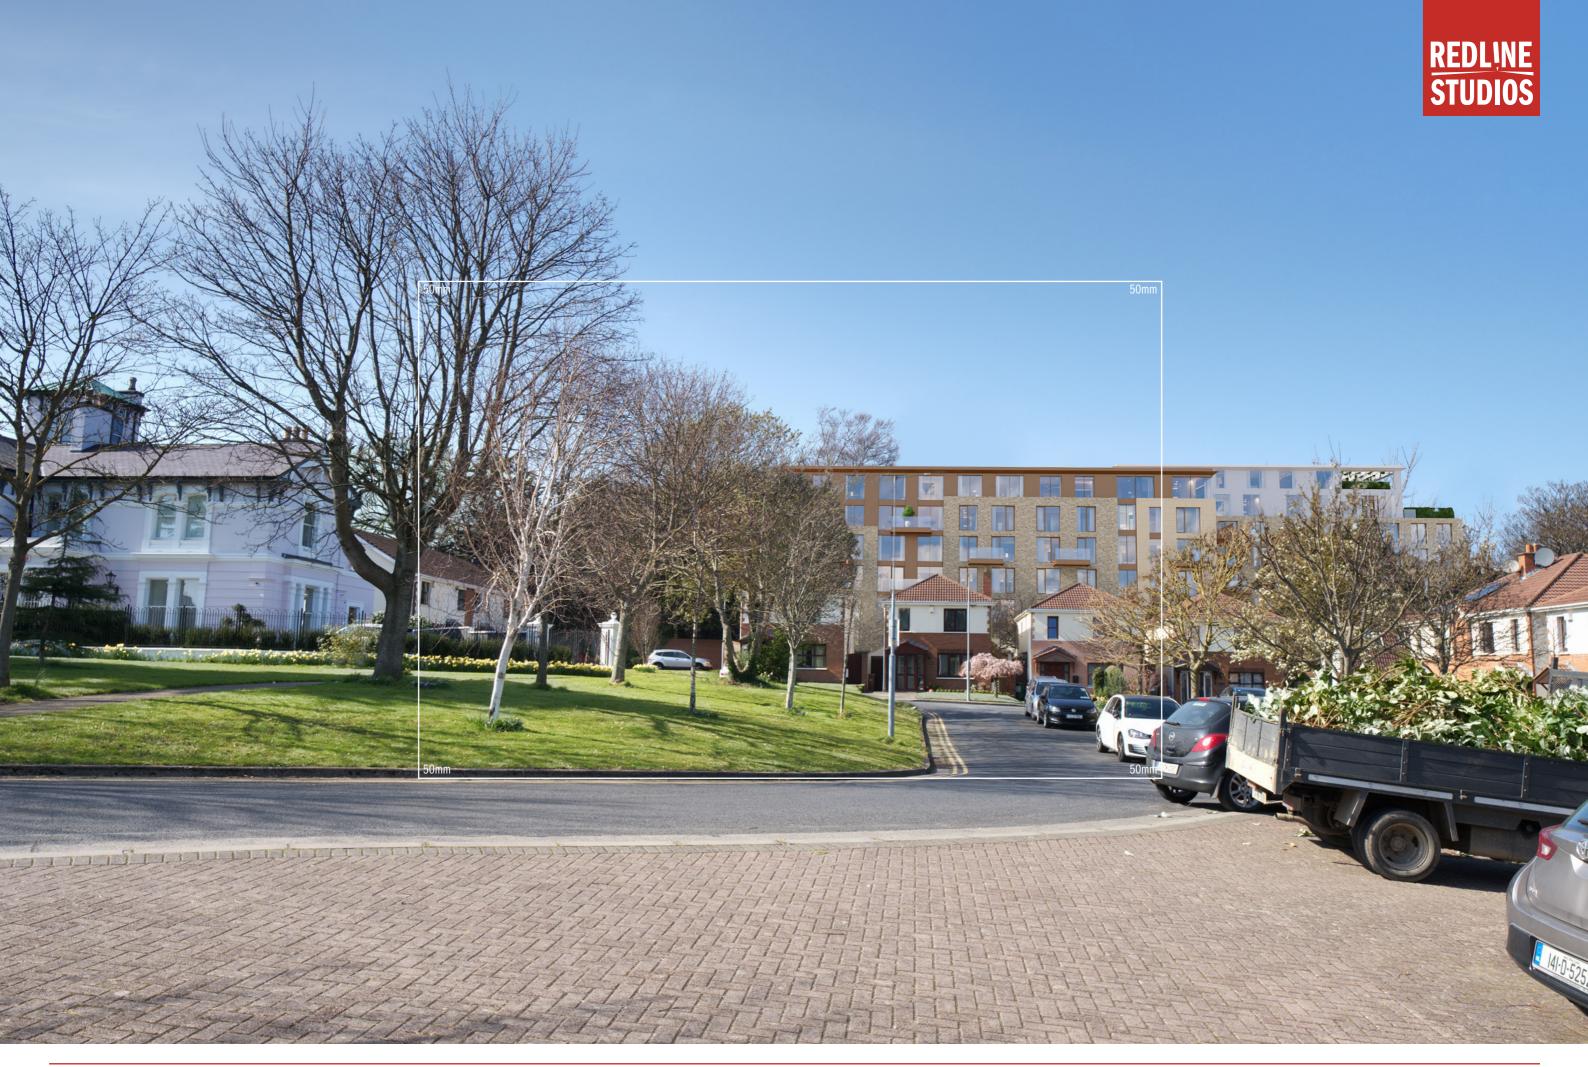

Summer Base 02

Photo Description: Drayton Close looking south
Distance to Site: 267m
Date: 26 04 2021
Time: 11:09

Summer Proposed 02 Photo Description: Drayton Close looking south Distance to Site: 267m Camera: Nikon D810 Lens: 24mm Date: 26 04 2021 Time: 11:09

Winter Base 02

Photo Description: Drayton Close looking south

Distance to Site: 267m

Camera: Nikon D810

Lens: 24mm

Date: 23 03 2022

Time: 11:09

Winter Proposed 02

Photo Description: Drayton Close looking south
Distance to Site: 267m
Distance to Site: 267m
Distance to Site: 267m
Distance to Site: 267m
Date: 23 03 2022
Time: 11:09

Summer Base 03

Photo Description: Purbeck Lodge looking south