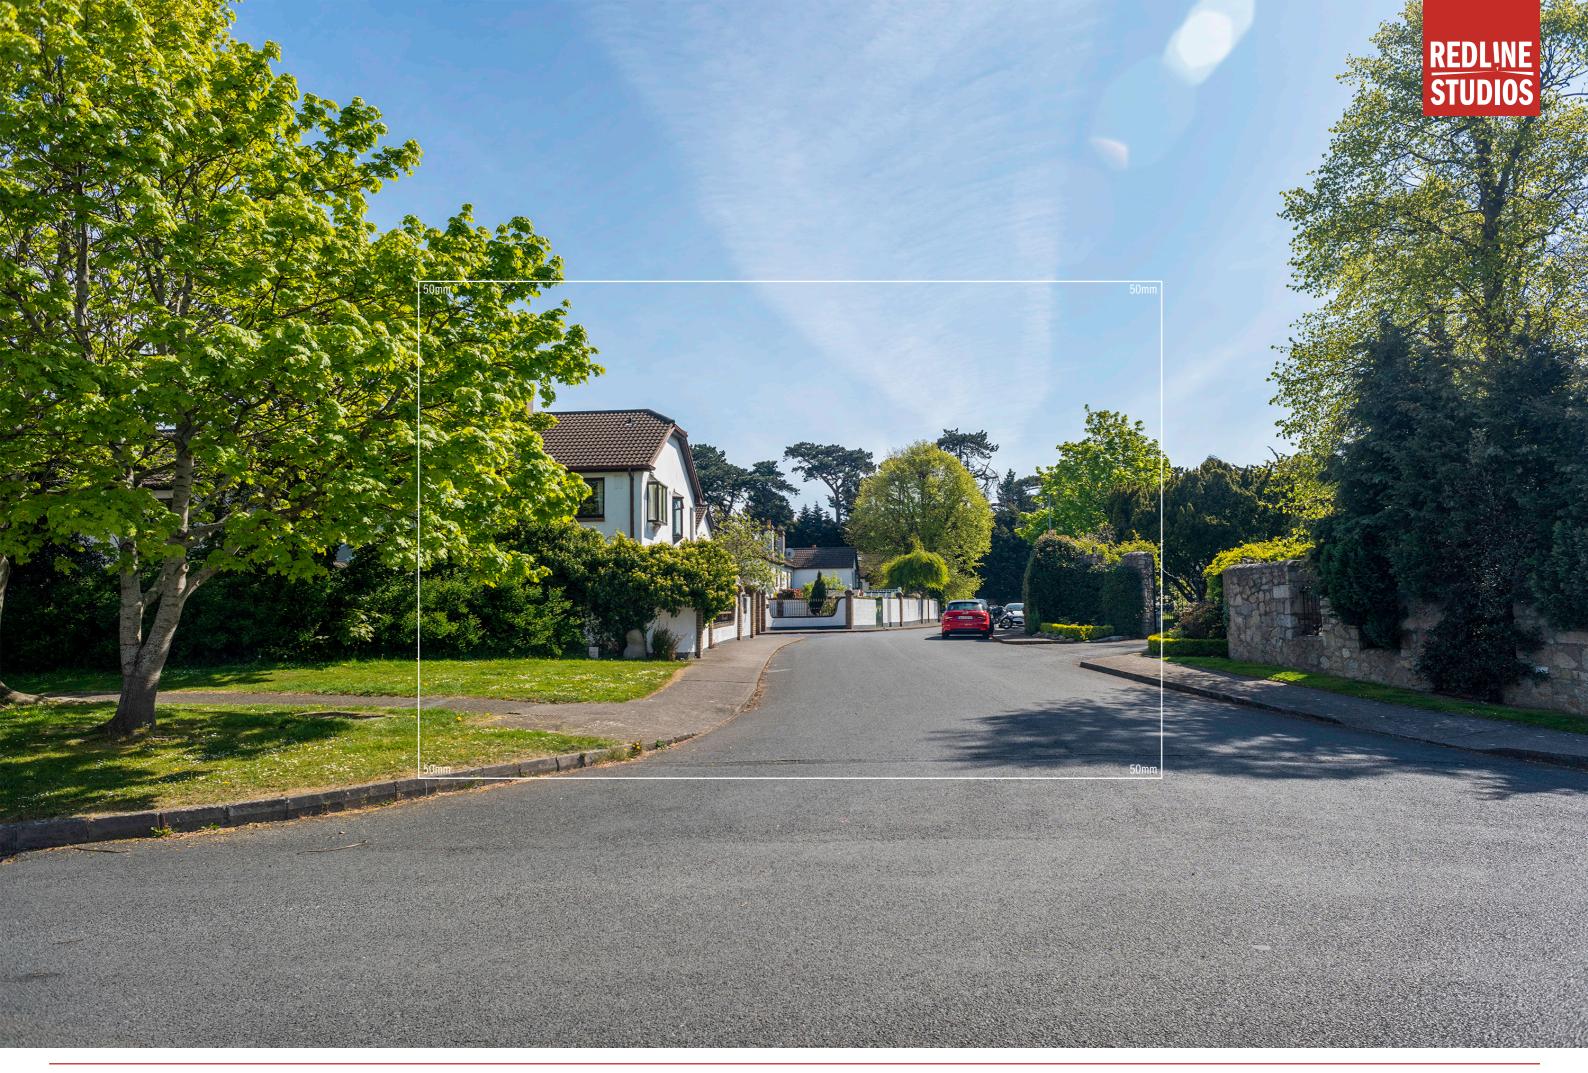

Date: 23 03 2022

Time: 11:22

Summer Base 04

Photo Description: Heathfield looking south
Distance to Site: 215m
Date: 26 04 2021
Time: 11:05

Summer Proposed 04 Photo Description: Heathfield looking south Distance to Site: 215m Camera: Nikon D810 Lens: 24mm Date: 26 04 2021 Time: 11:05

Winter Base 04

Photo Description: Heathfield looking south
Distance to Site: 215m
Date: 23 03 2022
Time: 11:26

Winter Proposed 04

Photo Description: Heathfield looking south

Distance to Site: 215m

Camera: Nikon D810