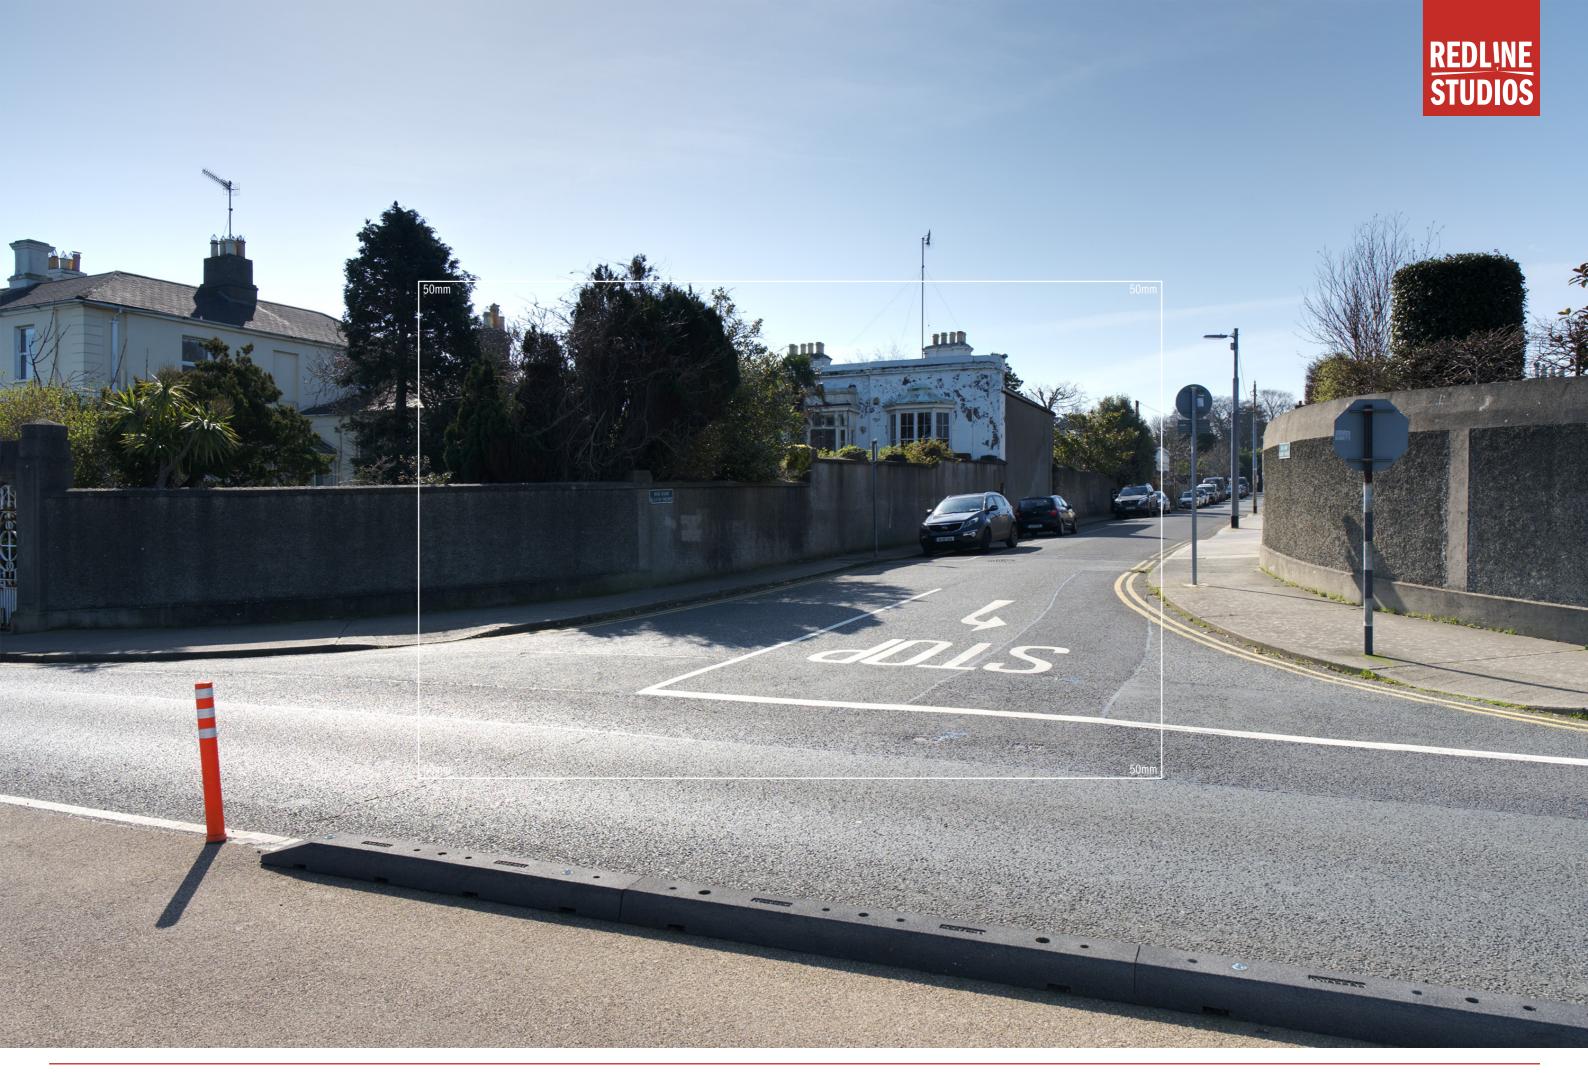

Winter Base 02

Photo Description: Drayton Close looking south

Distance to Site: 267m

Camera: Nikon D810

Lens: 24mm

Date: 23 03 2022

Time: 11:09

Winter Proposed 02