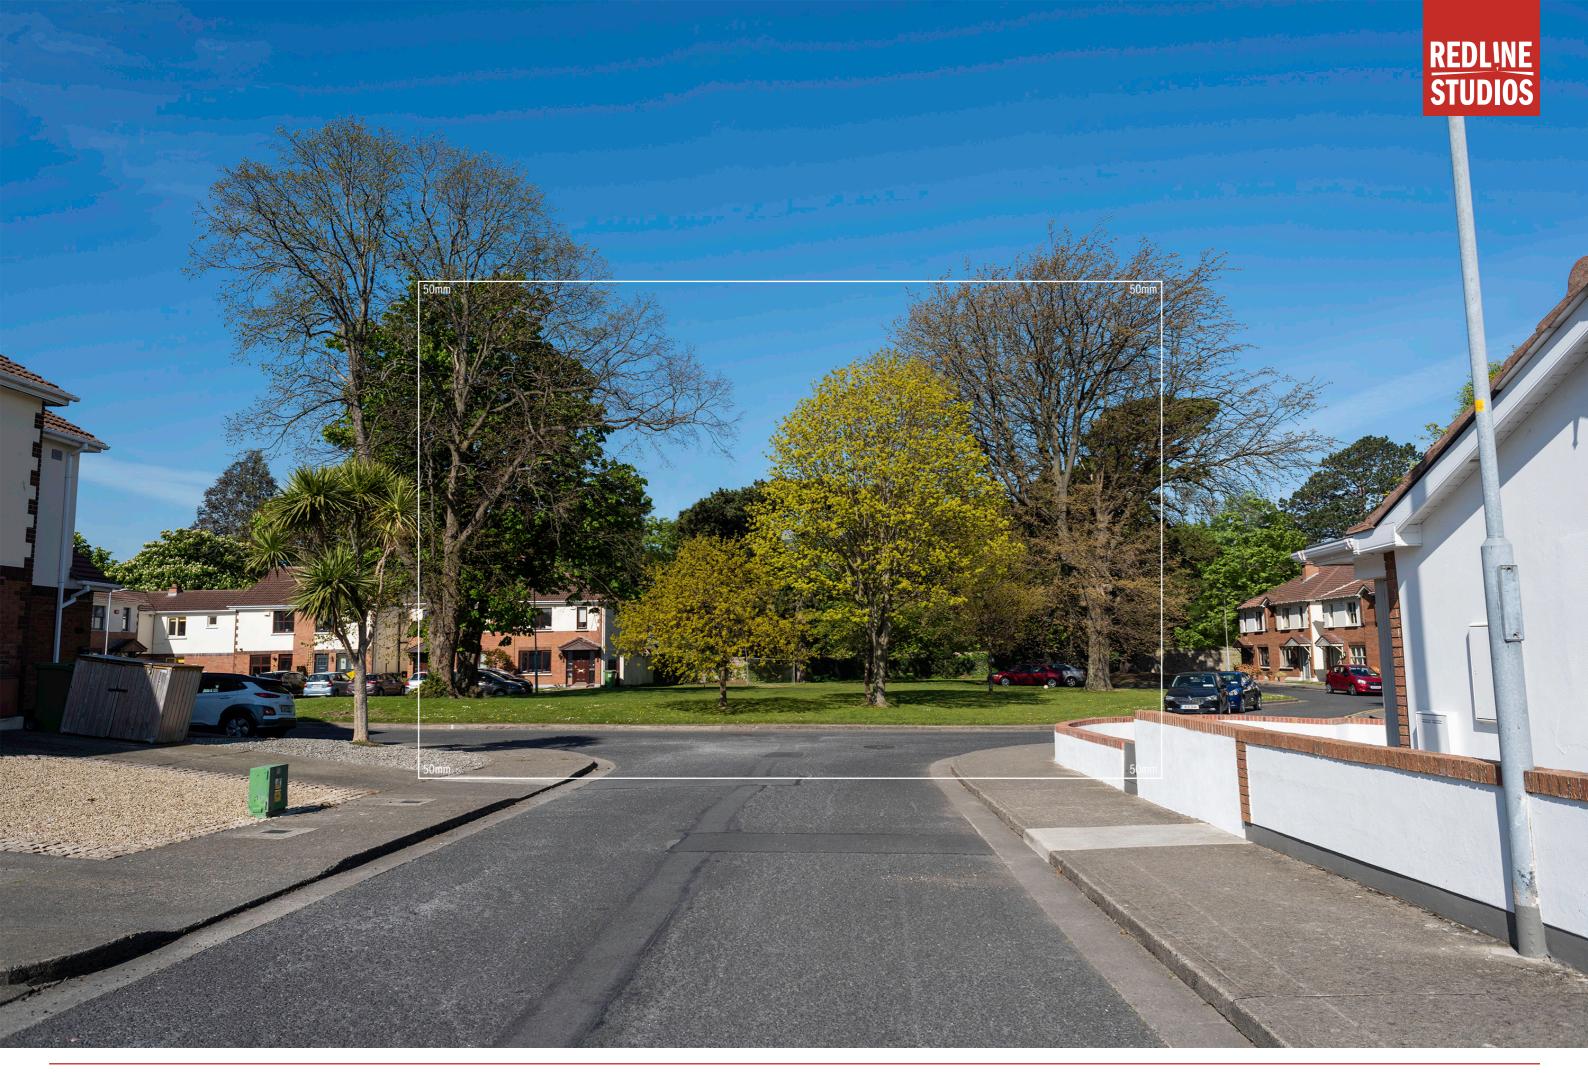

Distance to Site: 210m

Camera: Nikon D810

Lens: 24mm

Date: 26 04 2021

Time: 11:02

Summer Proposed 03

Photo Description: Purbeck Lodge looking south

Distance to Site: 210m

Camera: Nikon D810

Lens: 24mm

Date: 26 04 2021

Time: 11:02

Winter Base 03

Photo Description: Purbeck Lodge looking south

Distance to Site: 210m

Camera: Nikon D810

Lens: 24mm

Date: 23 03 2022

Time: 11:22

Winter Proposed 03

Photo Description: Purbeck Lodge looking south

Distance to Site: 210m

Camera: Nikon D810

Lens: 24mm