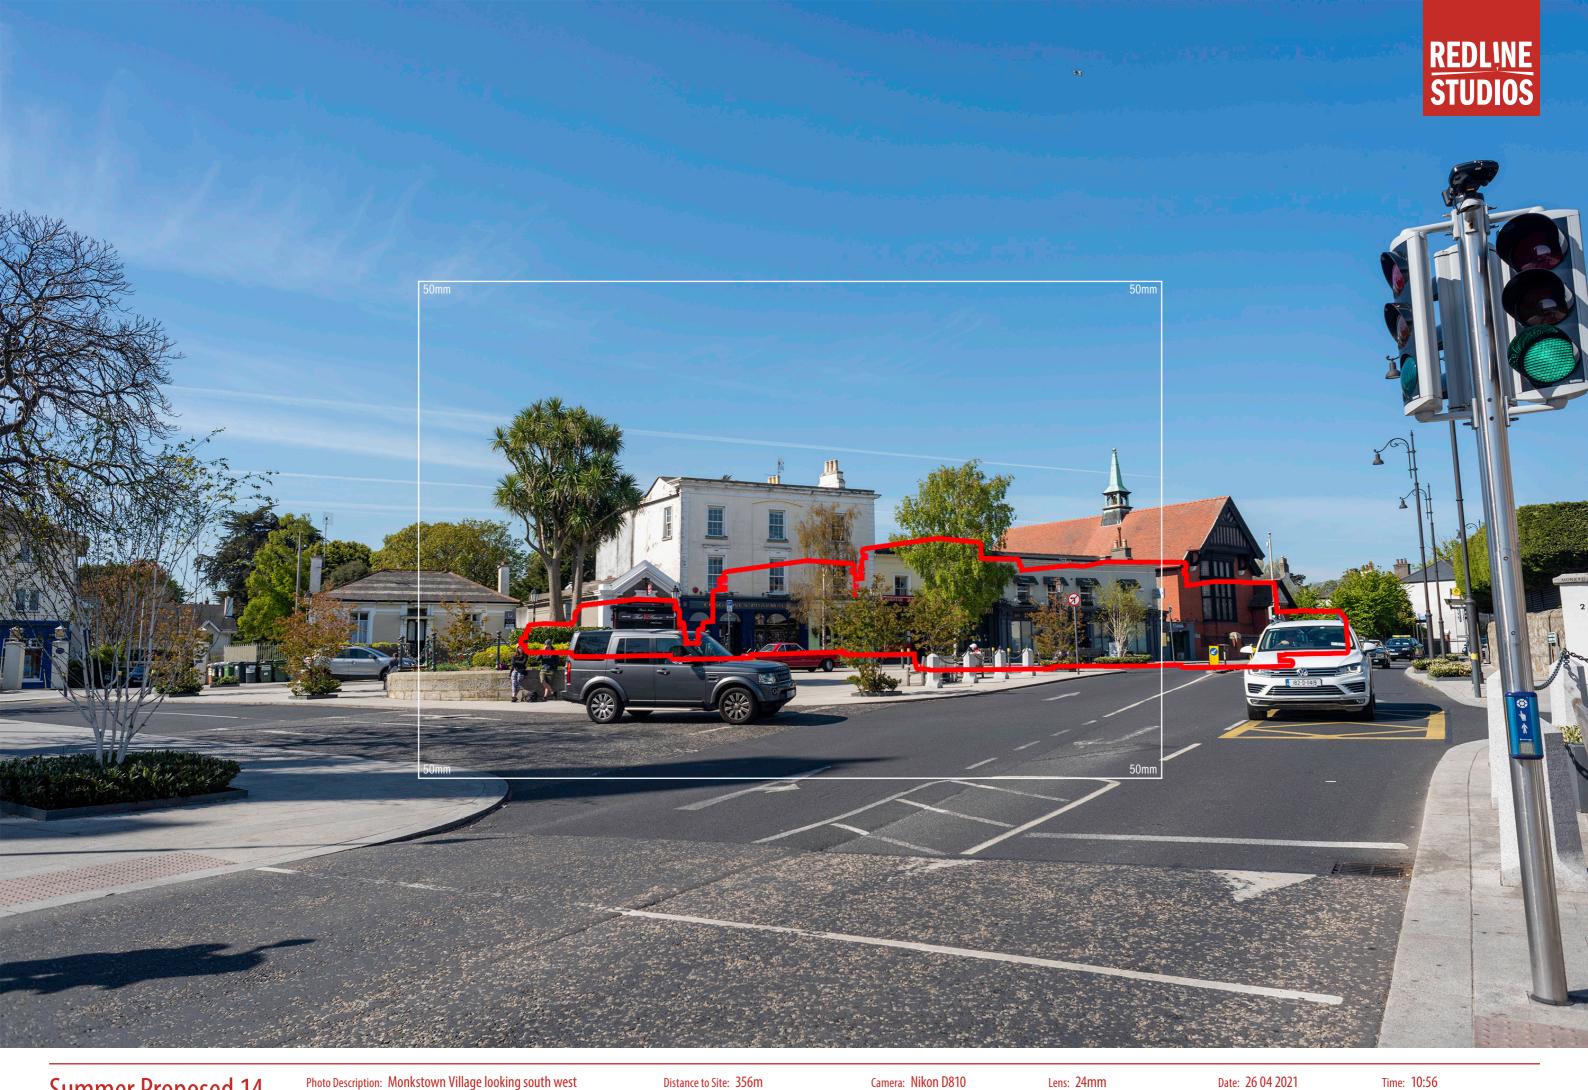

Photo Description: Monkstown Village looking south west

Distance to Site: 356m

Camera: Nikon D810

Lens: 24mm

Date: 26 04 2021

Time: 10:56

Winter Base 14

Photo Description: Monkstown Village looking south west

Distance to Site: 356m

Camera: Nikon D810

Lens: 24mm

Date: 23 03 2022

Time: 11:44

Winter Proposed 14

Photo Description: Monkstown Village looking south west

Distance to Site: 356m

Camera: Nikon D810

Lens: 24mm

Date: 23 03 2022

Time: 11:44

Summer Base 16

Photo Description: Seapoint Avenue looking south

Distance to Site: 416m

Camera: Nikon D810