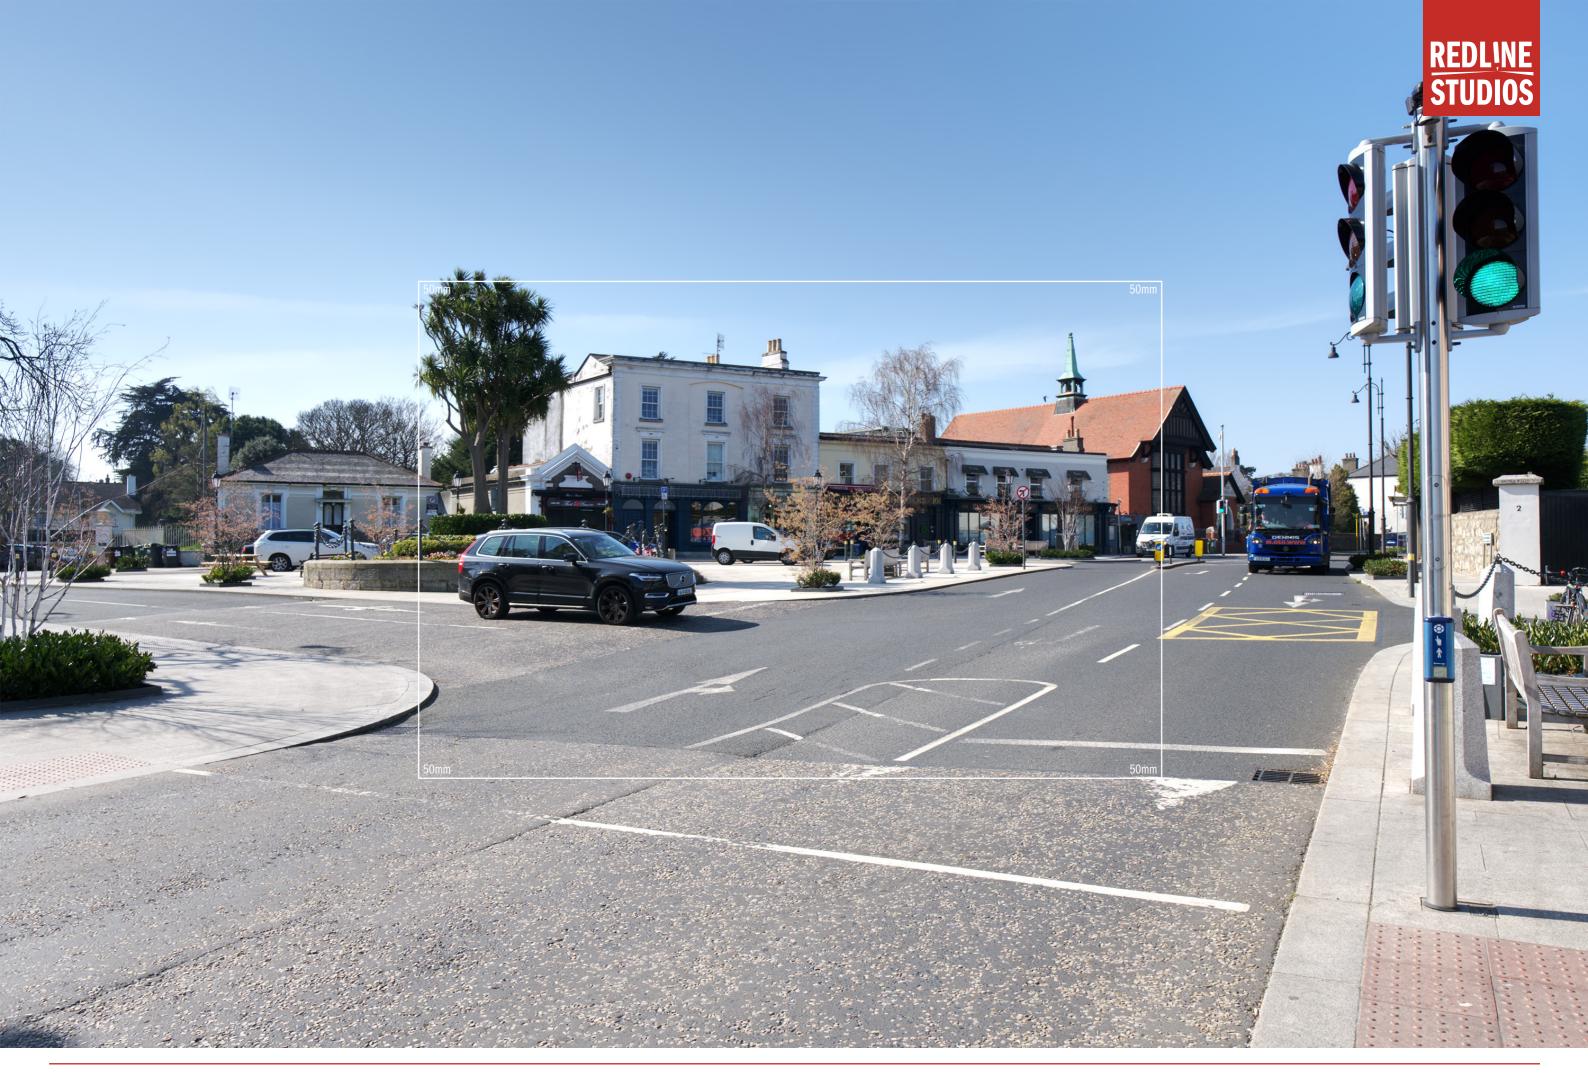

Distance to Site: 356m

Camera: Nikon D810

Lens: 24mm

Date: 23 03 2022

Time: 11:44

Winter Proposed 14

Photo Description: Monkstown Village looking south west

Distance to Site: 356m

Camera: Nikon D810

Lens: 24mm

Date: 23 03 2022

Time: 11:44

Summer Base 16

Photo Description: Seapoint Avenue looking south

Distance to Site: 416m

Camera: Nikon D810