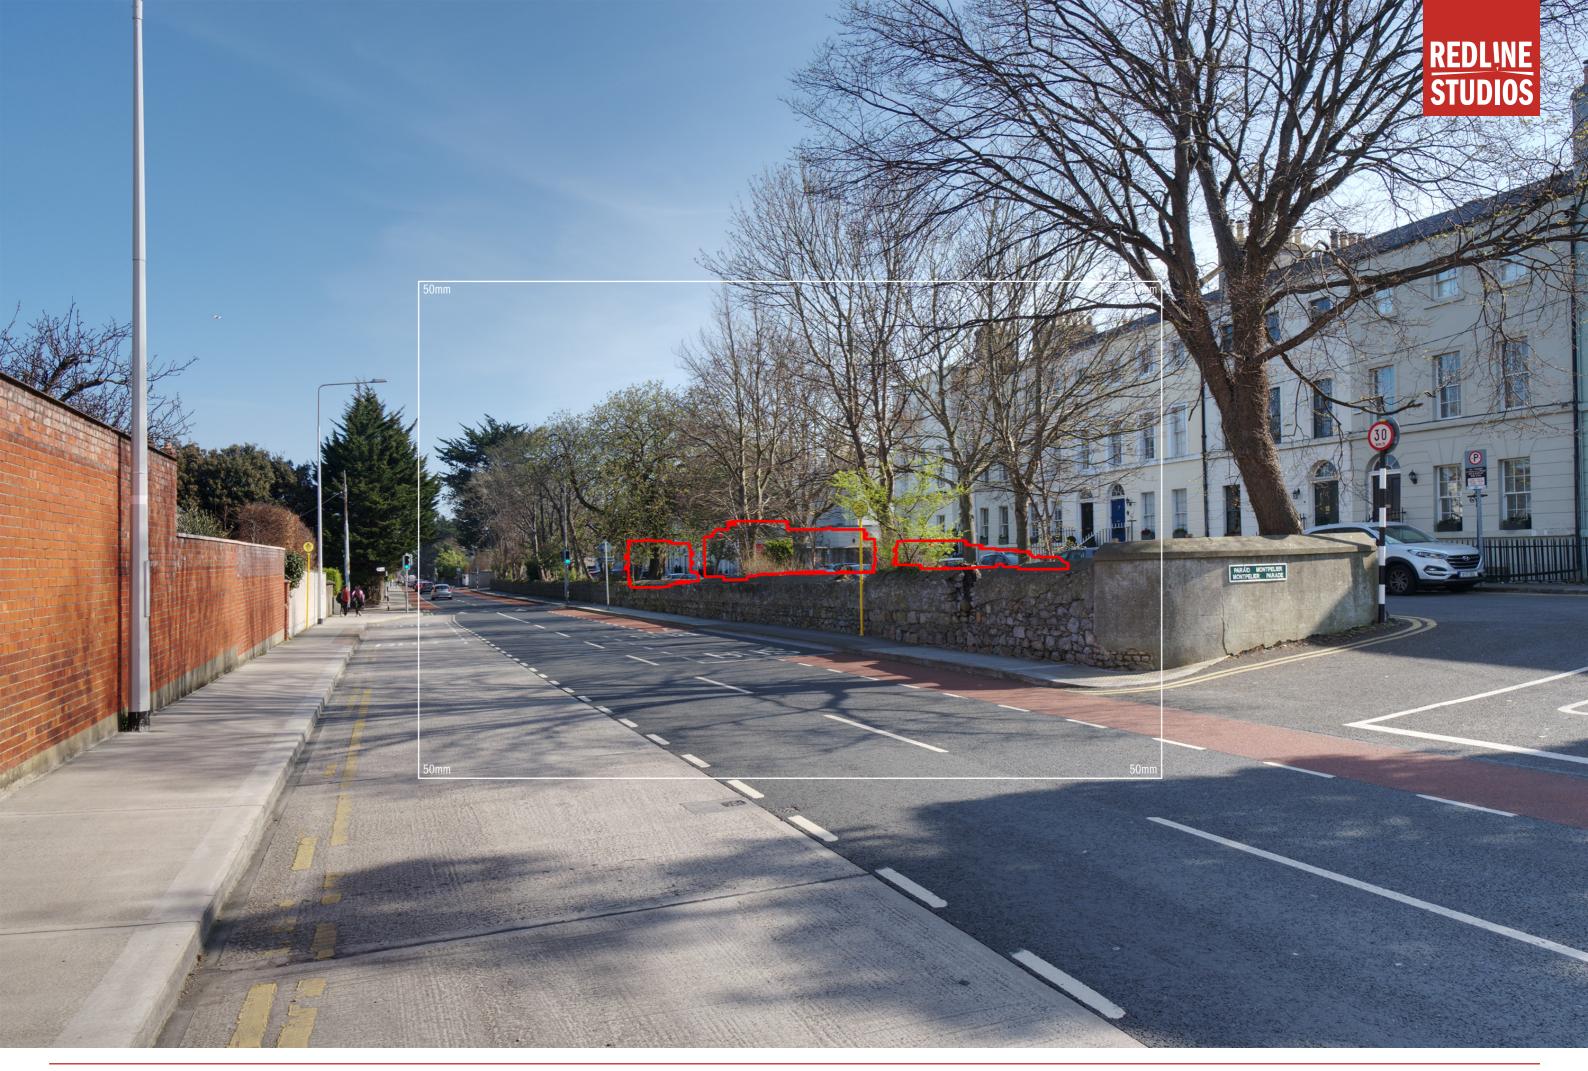

Photo Description: Monkstown Village looking south west

Distance to Site: 356m

Camera: Nikon D810

Lens: 24mm

Date: 26 04 2021

Time: 10:56

Winter Base 14

Photo Description: Monkstown Village looking south west

Distance to Site: 356m

Camera: Nikon D810

Lens: 24mm

Date: 23 03 2022

Time: 11:44

Winter Proposed 14

Photo Description: Monkstown Village looking south west

Distance to Site: 356m