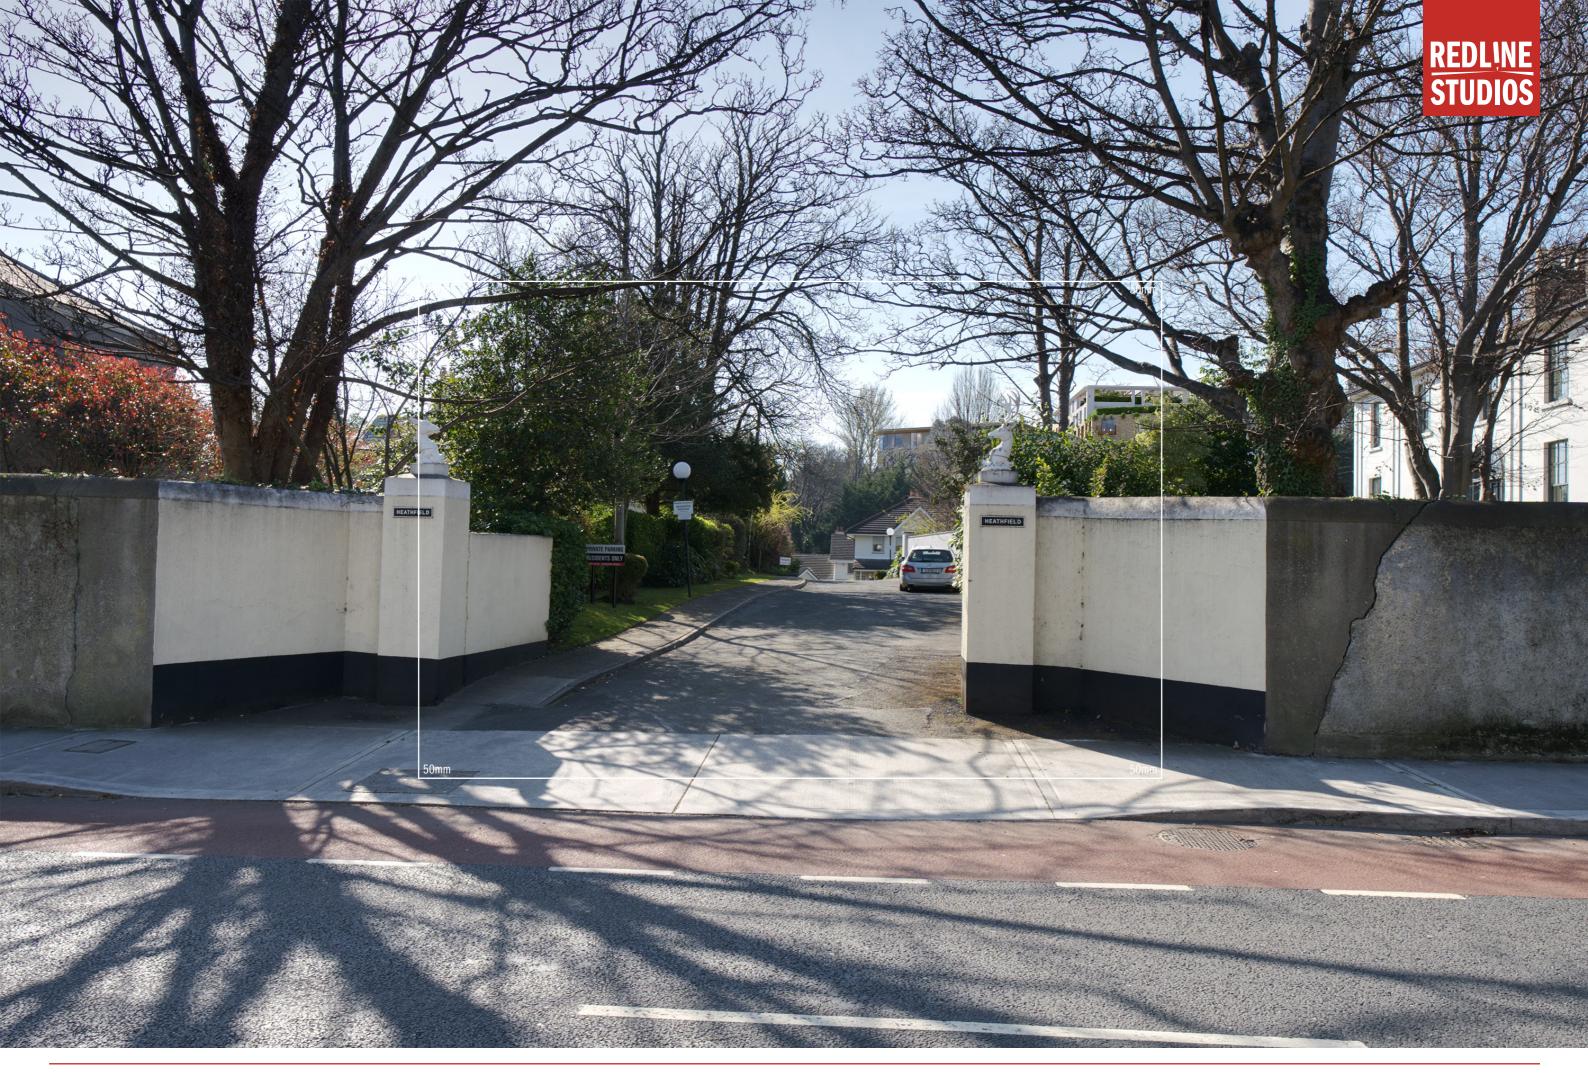

Winter Base 04

Photo Description: Heathfield looking south
Distance to Site: 215m
Date: 23 03 2022
Time: 11:26

Winter Proposed 04

Photo Description: Heathfield looking south

Distance to Site: 215m

Camera: Nikon D810