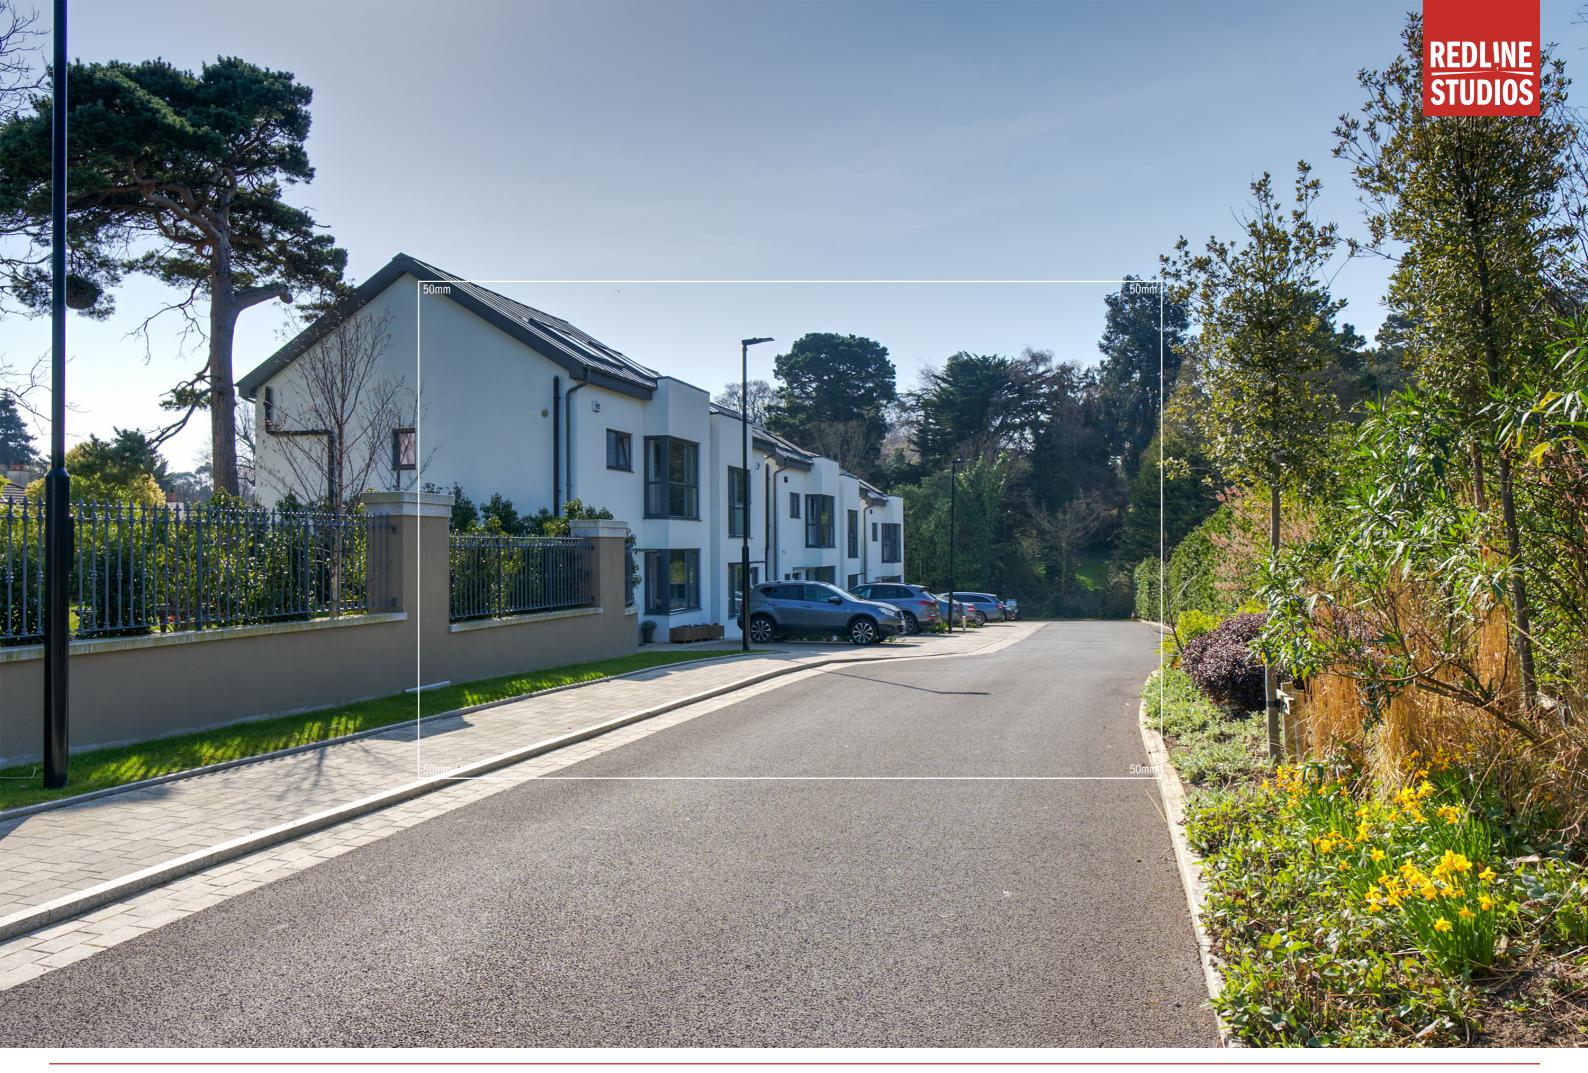

Date: 23 03 2022

Time: 11:22

Summer Base 04

Photo Description: Heathfield looking south
Distance to Site: 215m
Date: 26 04 2021
Time: 11:05

Summer Proposed 04 Photo Description: Heathfield looking south Distance to Site: 215m Camera: Nikon D810 Lens: 24mm Date: 26 04 2021 Time: 11:05

Winter Base 04

Photo Description: Heathfield looking south
Distance to Site: 215m
Date: 23 03 2022
Time: 11:26

Winter Proposed 04

Photo Description: Heathfield looking south

Distance to Site: 215m

Camera: Nikon D810