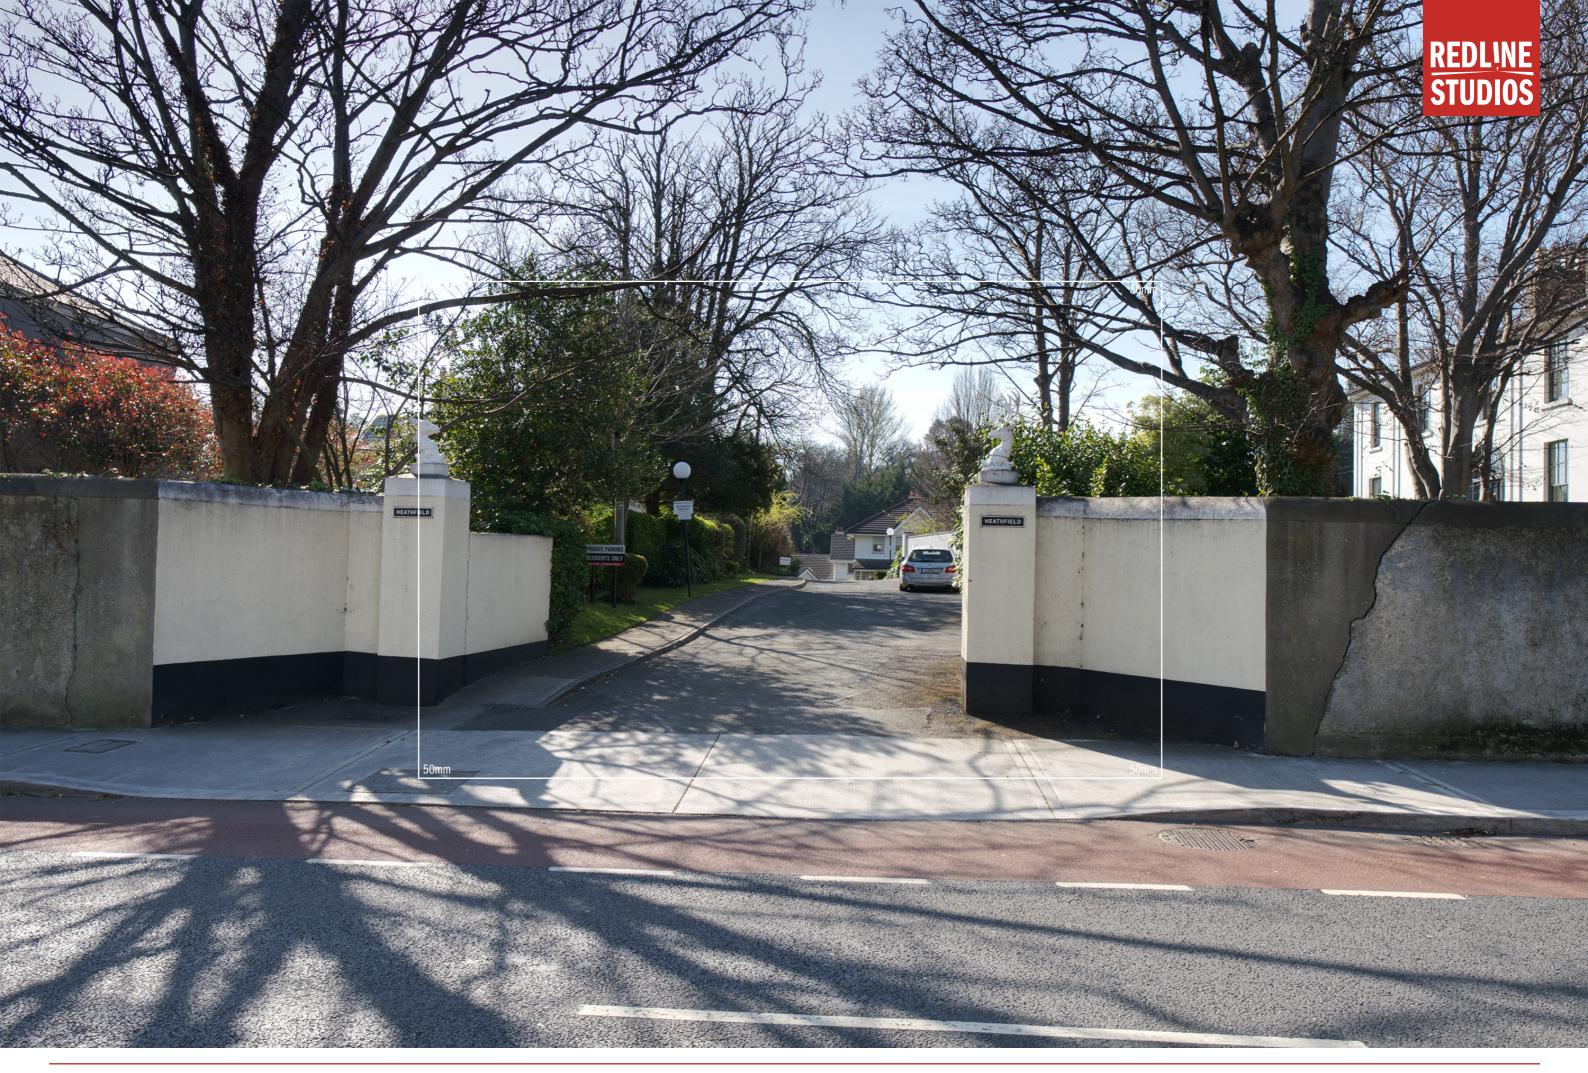

Winter Base 04

Photo Description: Heathfield looking south
Distance to Site: 215m
Date: 23 03 2022
Time: 11:26

Winter Proposed 04

Photo Description: Heathfield looking south

Distance to Site: 215m

Camera: Nikon D810