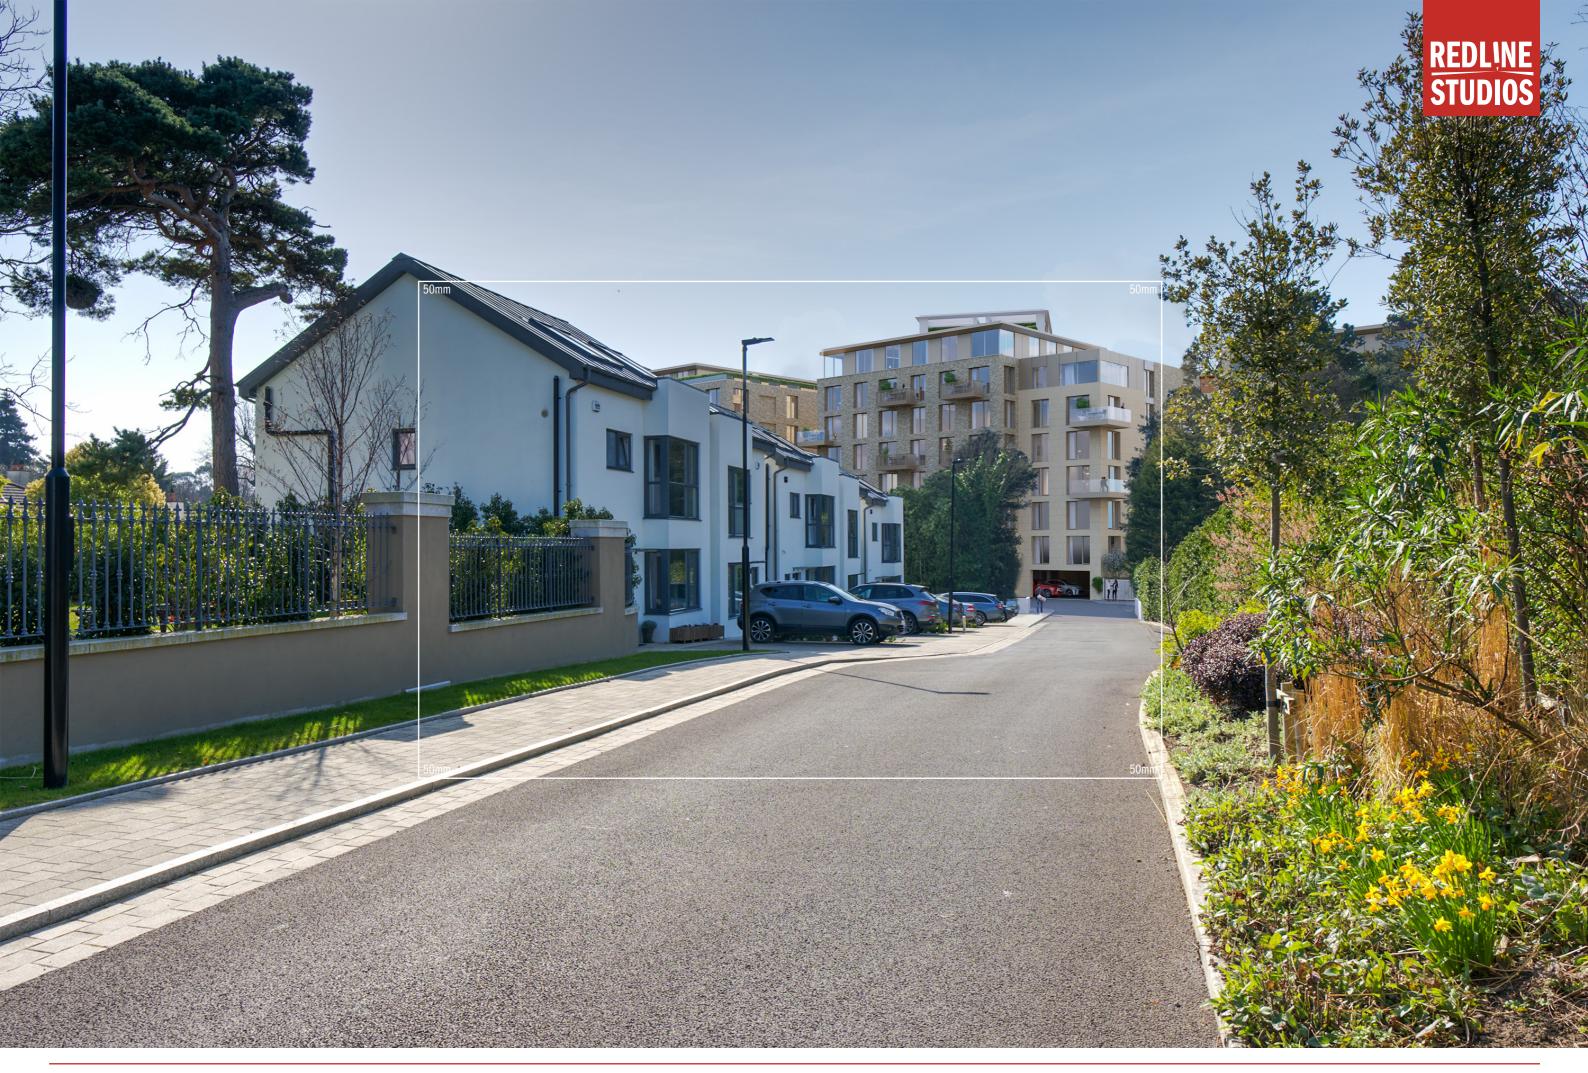

Date: 23 03 2022

Time: 11:22

Summer Base 04

Photo Description: Heathfield looking south
Distance to Site: 215m
Date: 26 04 2021
Time: 11:05

Summer Proposed 04 Photo Description: Heathfield looking south Distance to Site: 215m Camera: Nikon D810 Lens: 24mm Date: 26 04 2021 Time: 11:05

Winter Base 04

Photo Description: Heathfield looking south
Distance to Site: 215m
Date: 23 03 2022
Time: 11:26

Winter Proposed 04

Photo Description: Heathfield looking south

Distance to Site: 215m

Camera: Nikon D810