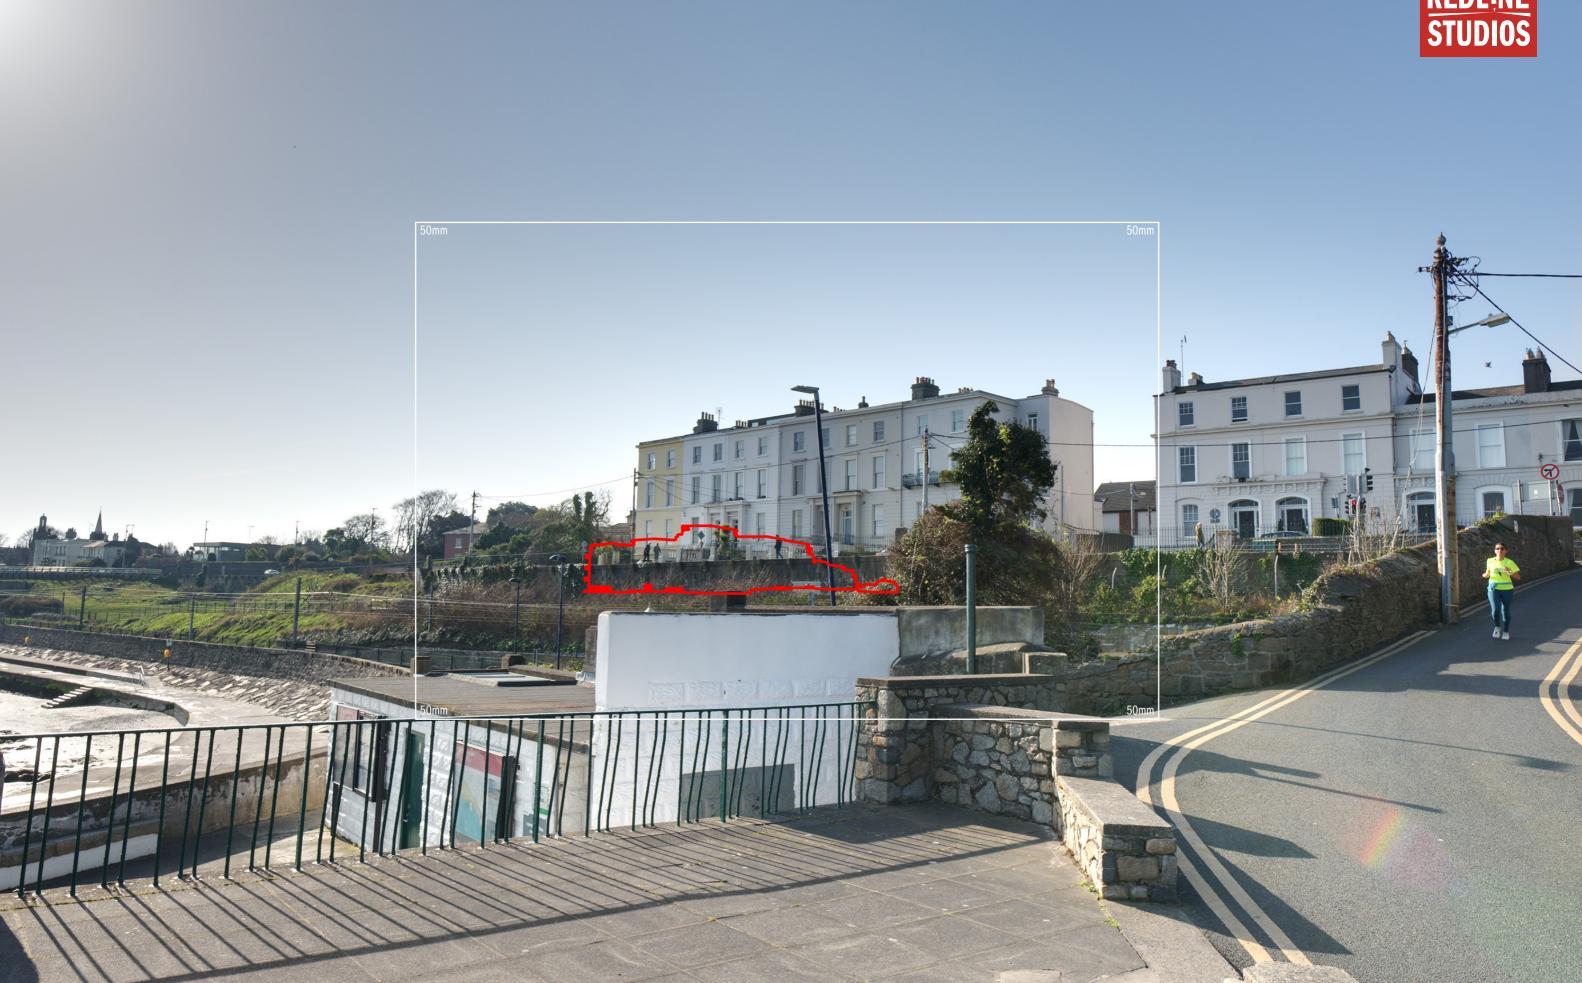

Photo Description: Seapoint Avenue looking south
Distance to Site: 393m
Camera: Nikon D810
Lens: 24mm
Date: 23 03 2022
Time: 11:36

Winter Base 18 Photo Description: Seapoint Martello Tower looking south east Distance to Site: 695m Camera: Nikon D810 Lens: 24mm Date: 23 03 2022 Time: 09:29