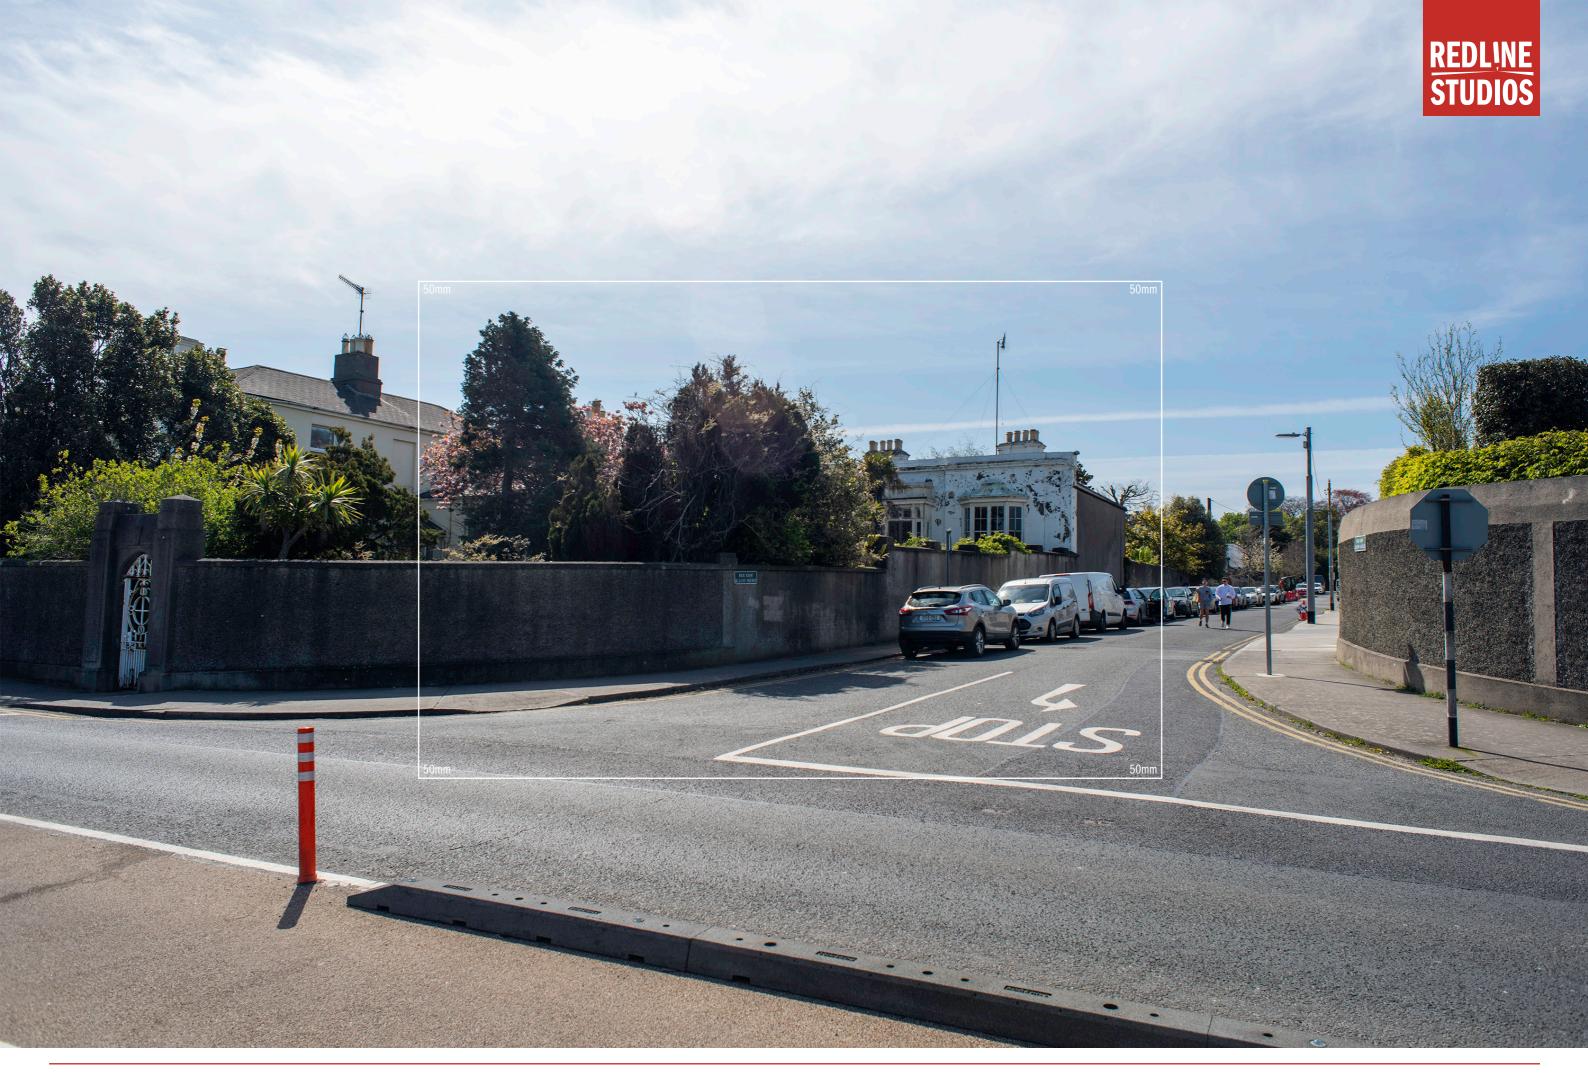

Summer Base 02

Photo Description: Drayton Close looking south
Distance to Site: 267m
Date: 26 04 2021
Time: 11:09

Summer Proposed 02 Photo Description: Drayton Close looking south Distance to Site: 267m Camera: Nikon D810 Lens: 24mm Date: 26 04 2021 Time: 11:09