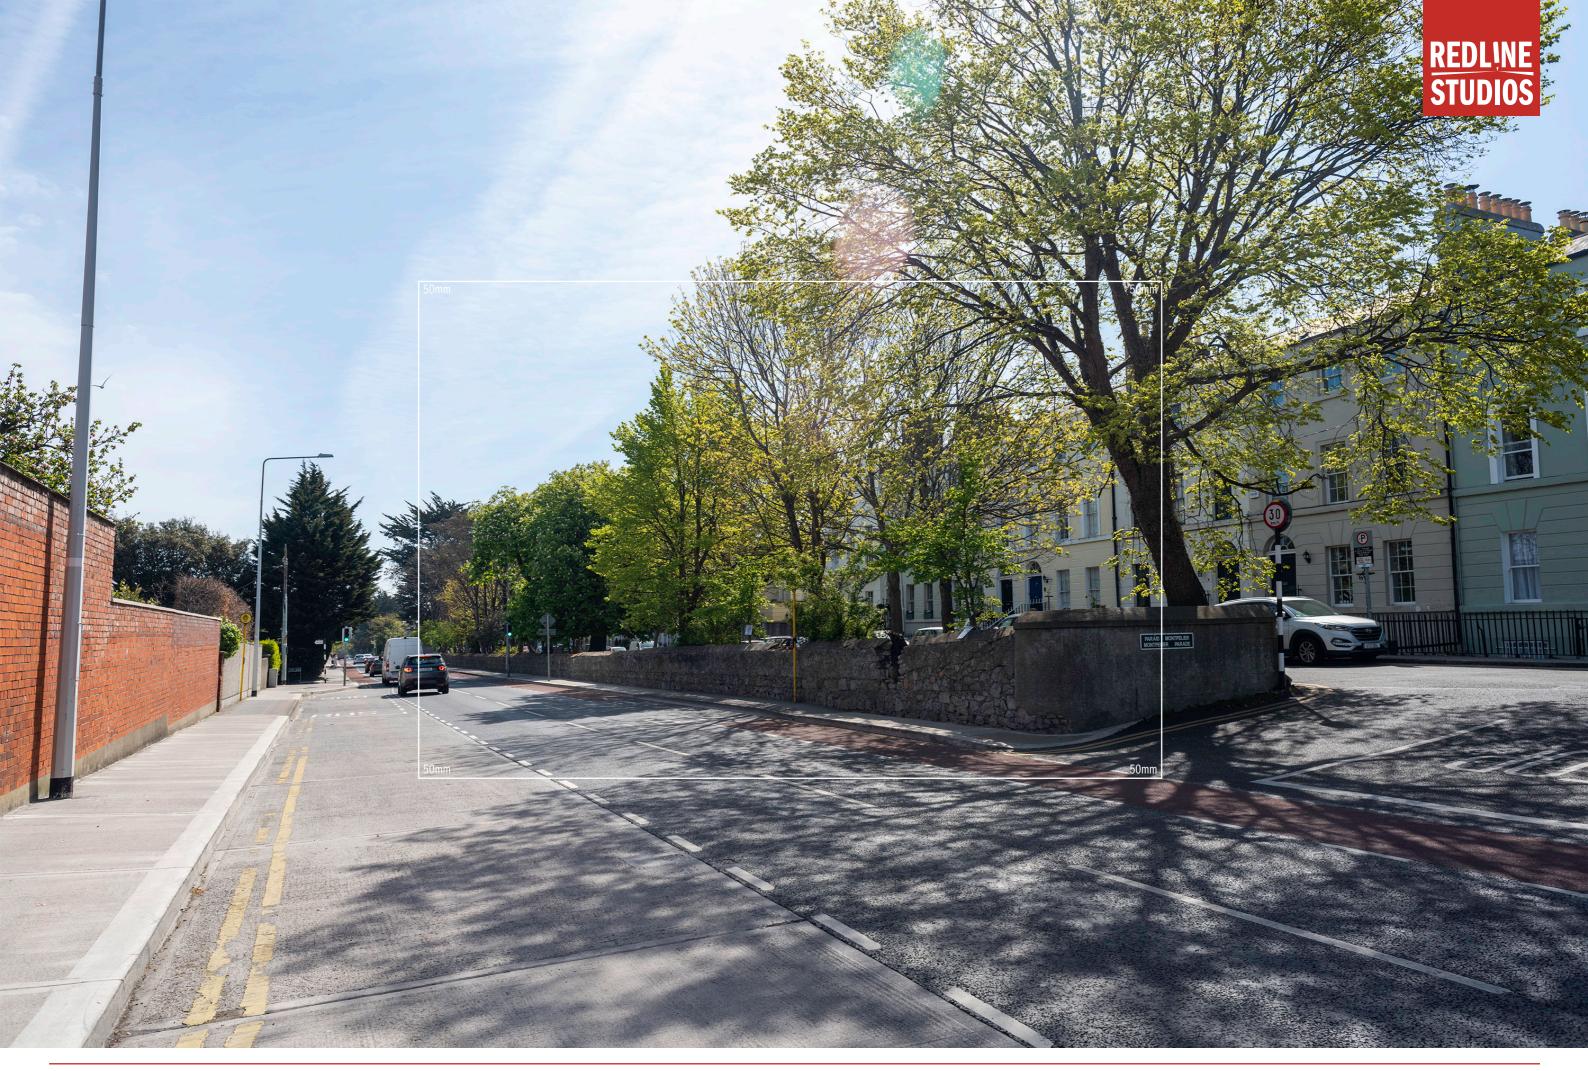

Photo Description: Monkstown Village looking south west

Distance to Site: 356m

Camera: Nikon D810

Lens: 24mm

Date: 26 04 2021

Time: 10:56

Winter Base 14

Photo Description: Monkstown Village looking south west