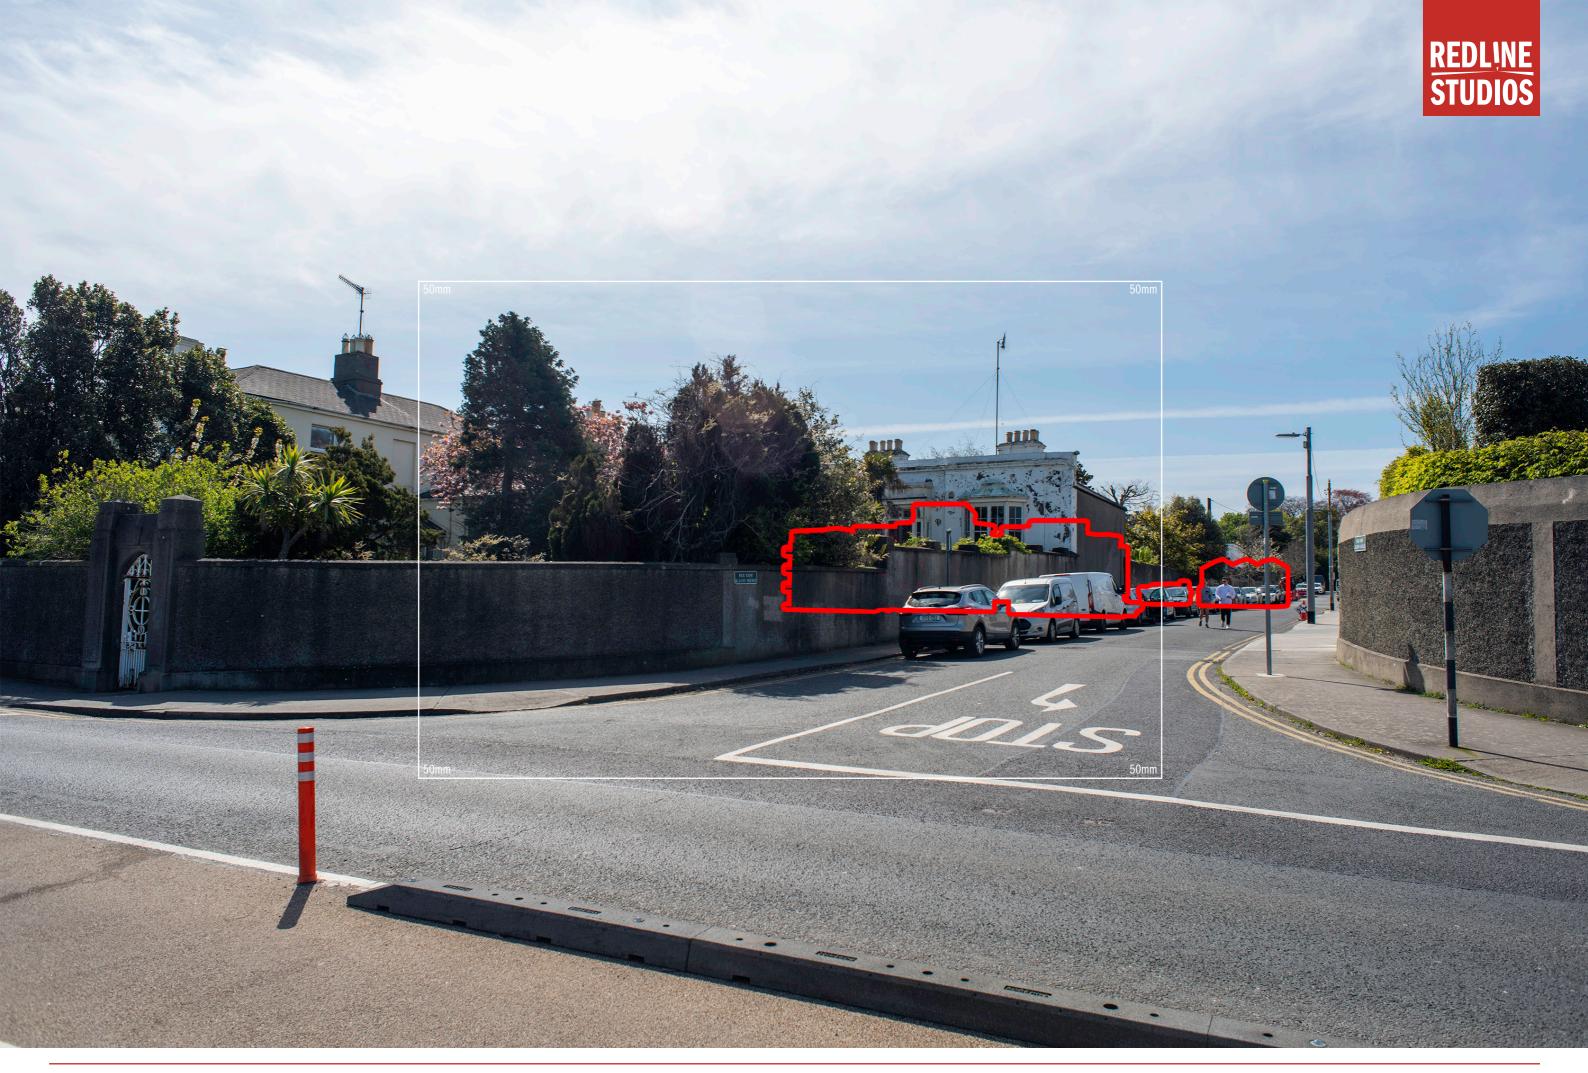

Summer Base 02

Photo Description: Drayton Close looking south
Distance to Site: 267m
Date: 26 04 2021
Time: 11:09

Summer Proposed 02 Photo Description: Drayton Close looking south Distance to Site: 267m Camera: Nikon D810 Lens: 24mm Date: 26 04 2021 Time: 11:09

Winter Base 02

Photo Description: Drayton Close looking south

Distance to Site: 267m

Camera: Nikon D810

Lens: 24mm

Date: 23 03 2022

Time: 11:09

Winter Proposed 02

Photo Description: Drayton Close looking south
Distance to Site: 267m
Distance to Site: 267m
Distance to Site: 267m
Distance to Site: 267m
Date: 23 03 2022
Time: 11:09

Summer Base 03

Photo Description: Purbeck Lodge looking south