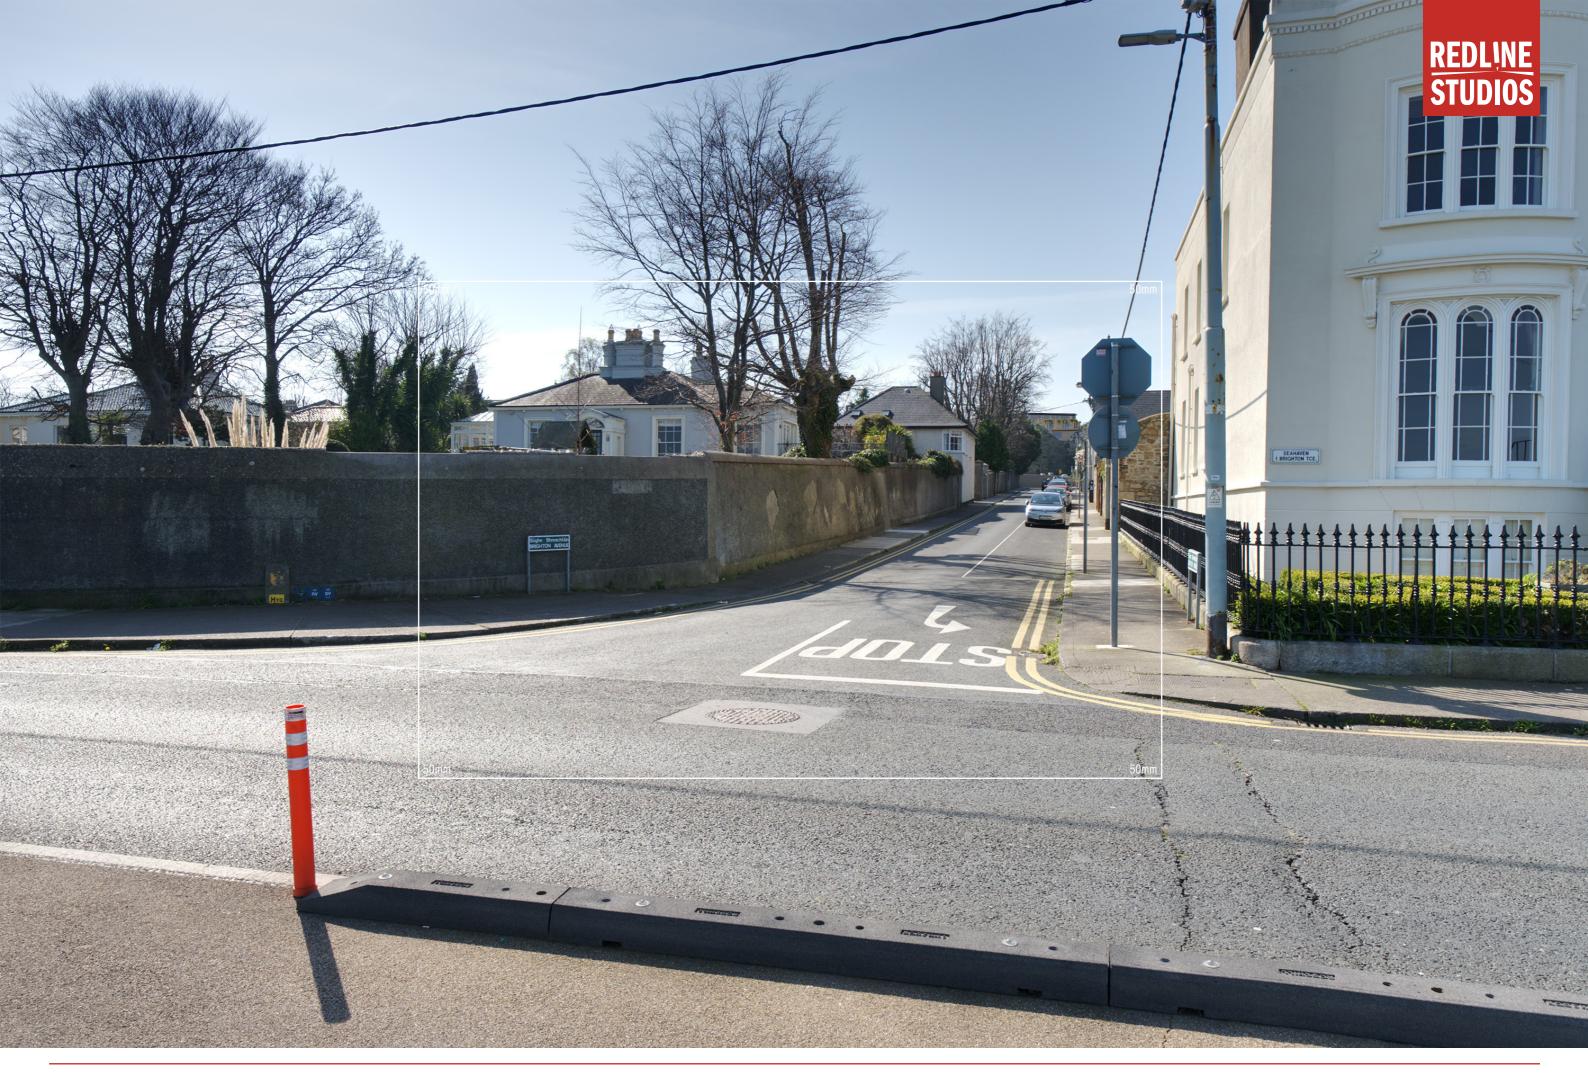

Photo Description: Seapoint Avenue looking south
Distance to Site: 393m
Camera: Nikon D810
Lens: 24mm
Date: 23 03 2022
Time: 11:36

Winter Base 18 Photo Description: Seapoint Martello Tower looking south east Distance to Site: 695m Camera: Nikon D810 Lens: 24mm Date: 23 03 2022 Time: 09:29