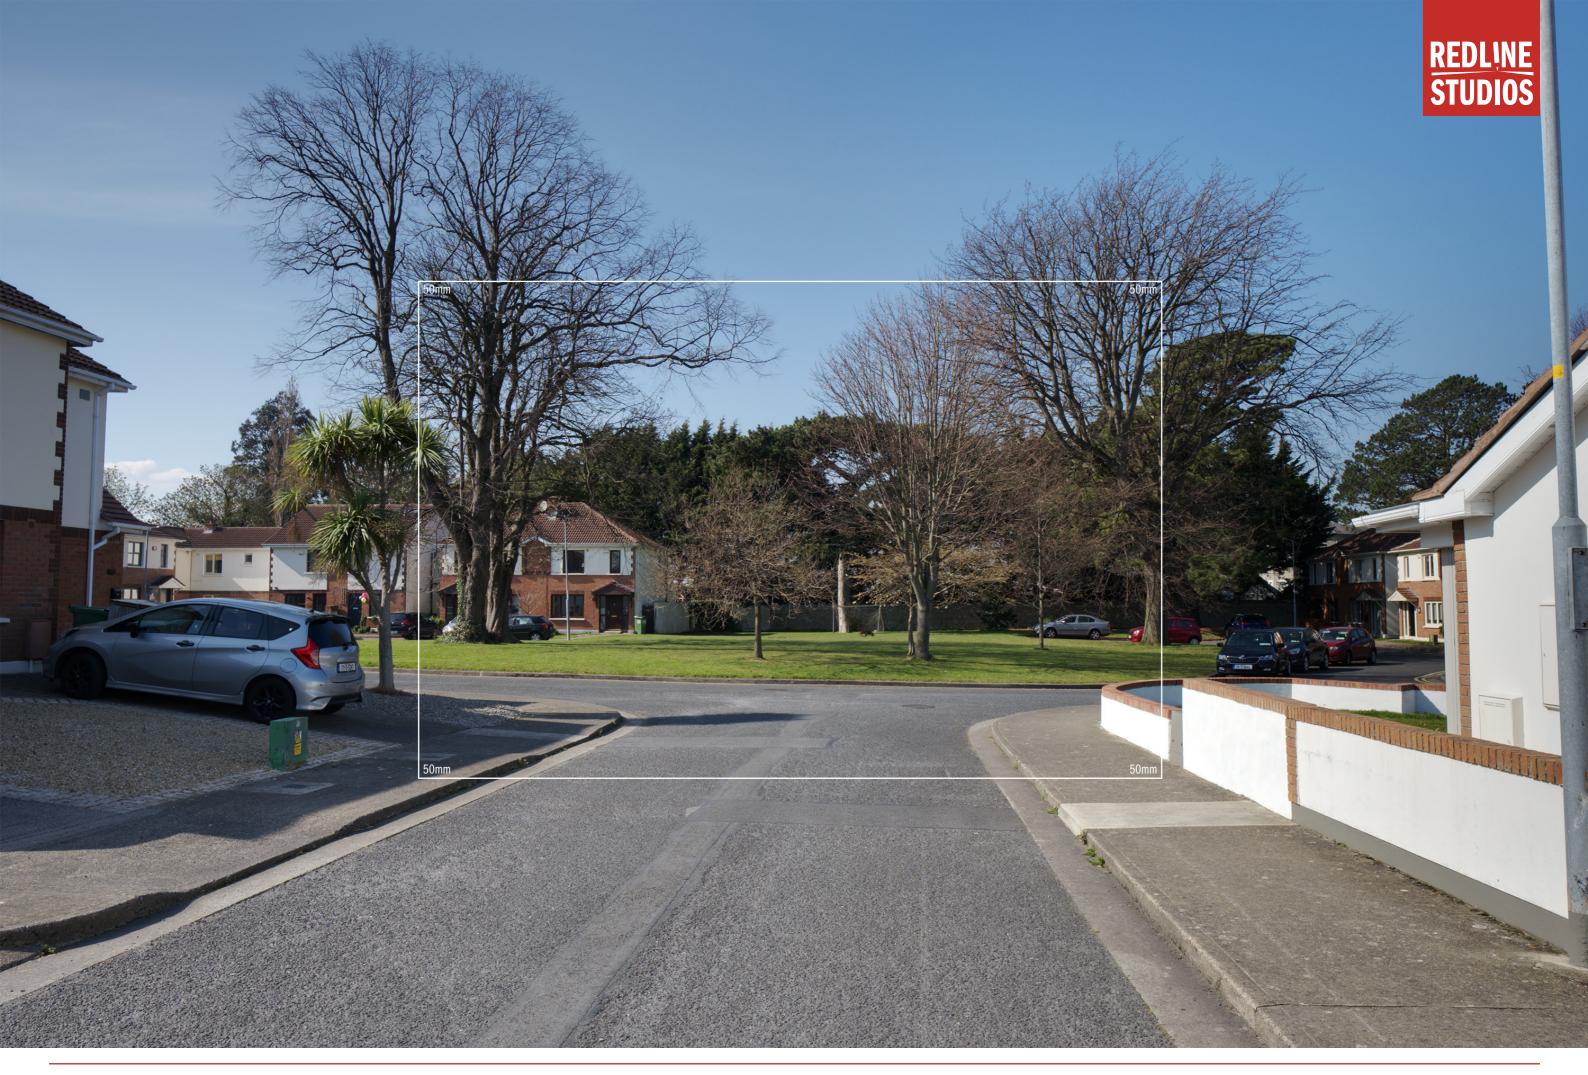

Camera: Nikon D810

Lens: 24mm

Date: 26 04 2021

Time: 11:02

Winter Base 03

Photo Description: Purbeck Lodge looking south

Distance to Site: 210m

Camera: Nikon D810

Lens: 24mm

Date: 23 03 2022

Time: 11:22

Winter Proposed 03

Photo Description: Purbeck Lodge looking south

Distance to Site: 210m

Camera: Nikon D810

Lens: 24mm