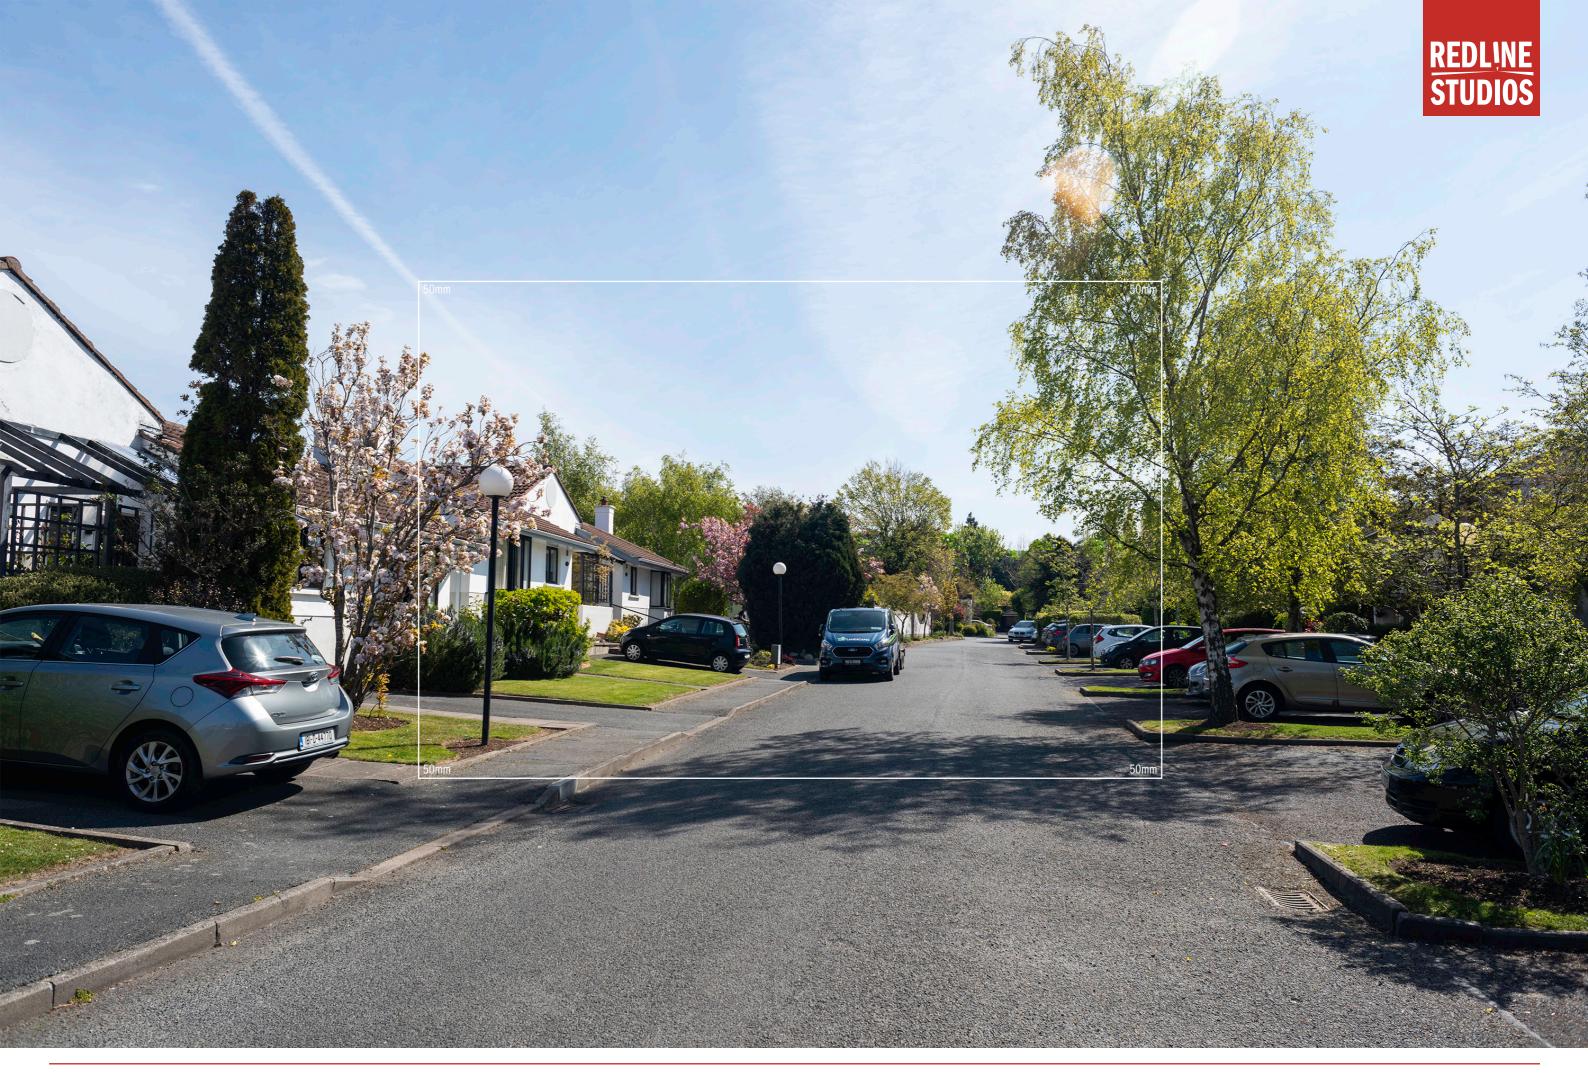

Summer Base 02

Photo Description: Drayton Close looking south
Distance to Site: 267m
Date: 26 04 2021
Time: 11:09

Summer Proposed 02 Photo Description: Drayton Close looking south Distance to Site: 267m Camera: Nikon D810 Lens: 24mm Date: 26 04 2021 Time: 11:09

Winter Base 02

Photo Description: Drayton Close looking south

Distance to Site: 267m

Camera: Nikon D810

Lens: 24mm

Date: 23 03 2022

Time: 11:09

Winter Proposed 02

Photo Description: Drayton Close looking south
Distance to Site: 267m
Distance to Site: 267m
Distance to Site: 267m
Distance to Site: 267m
Date: 23 03 2022
Time: 11:09

Summer Base 03

Photo Description: Purbeck Lodge looking south