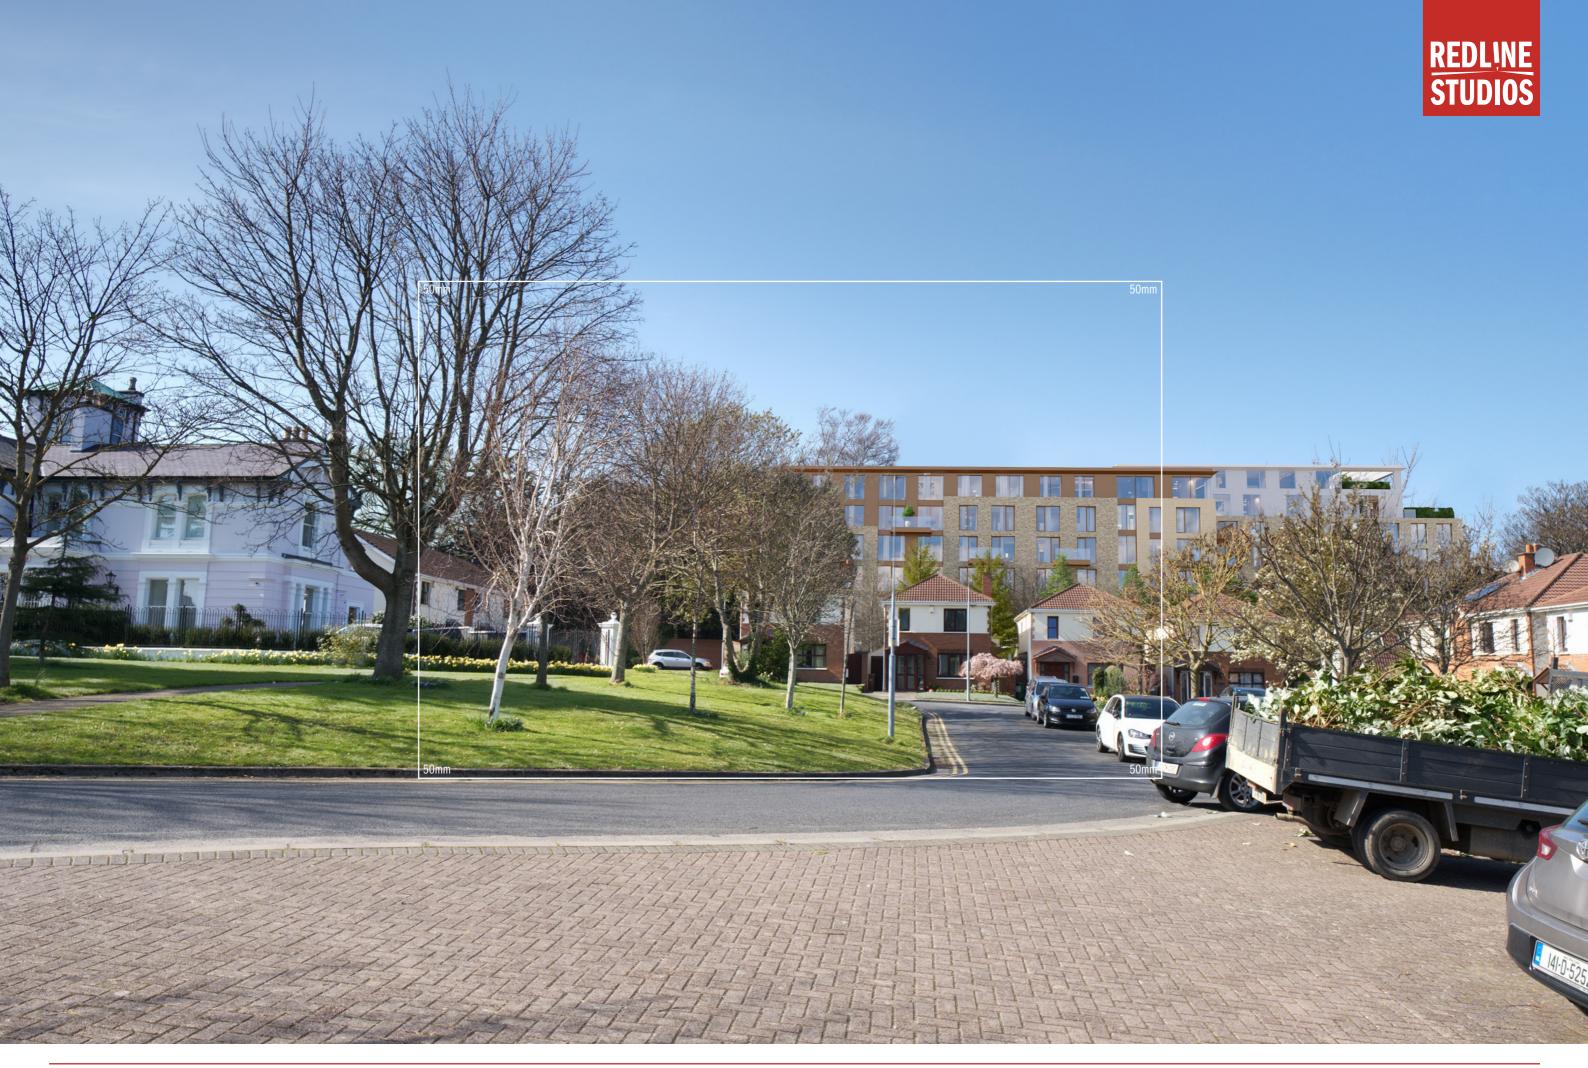

Date: 23 03 2022

Time: 11:22

Summer Base 04

Photo Description: Heathfield looking south
Distance to Site: 215m
Date: 26 04 2021
Time: 11:05

Summer Proposed 04 Photo Description: Heathfield looking south Distance to Site: 215m Camera: Nikon D810 Lens: 24mm Date: 26 04 2021 Time: 11:05

Winter Base 04

Photo Description: Heathfield looking south
Distance to Site: 215m
Date: 23 03 2022
Time: 11:26

Winter Proposed 04

Photo Description: Heathfield looking south

Distance to Site: 215m

Camera: Nikon D810