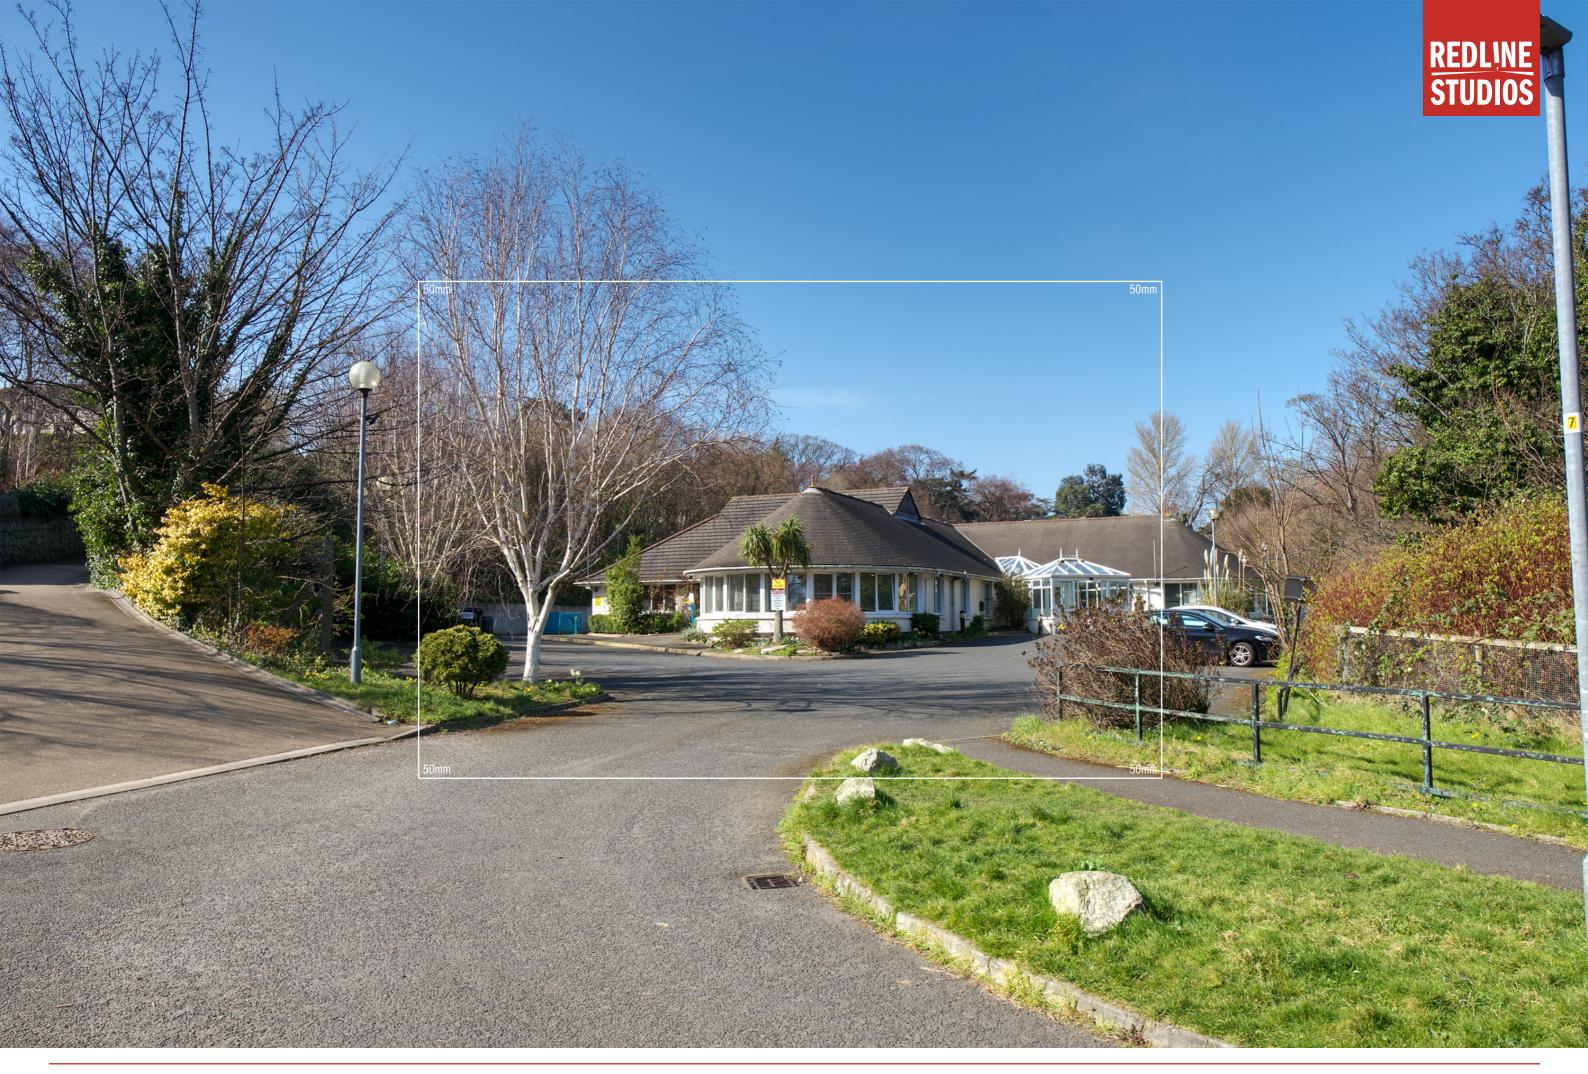

Objects in the foreground are masked out, based on observations made on site, over the render and objects behind are covered by the render image.

Summer Base 01

Photo Description: Southdene in Monkstown Valley looking east
Distance to Site: 144m
Date: 26 04 2021
Time: 11:36

Summer Proposed 01 Photo Description: Southdene in Monkstown Valley looking east Distance to Site: 144m Camera: Nikon D810 Lens: 24mm Date: 26 04 2021 Time: 11:36

Winter Base 01

Photo Description: Southdene in Monkstown Valley looking east
Distance to Site: 144m
Camera: Nikon D810
Lens: 24mm
Date: 23 03 2022
Time: 14:11