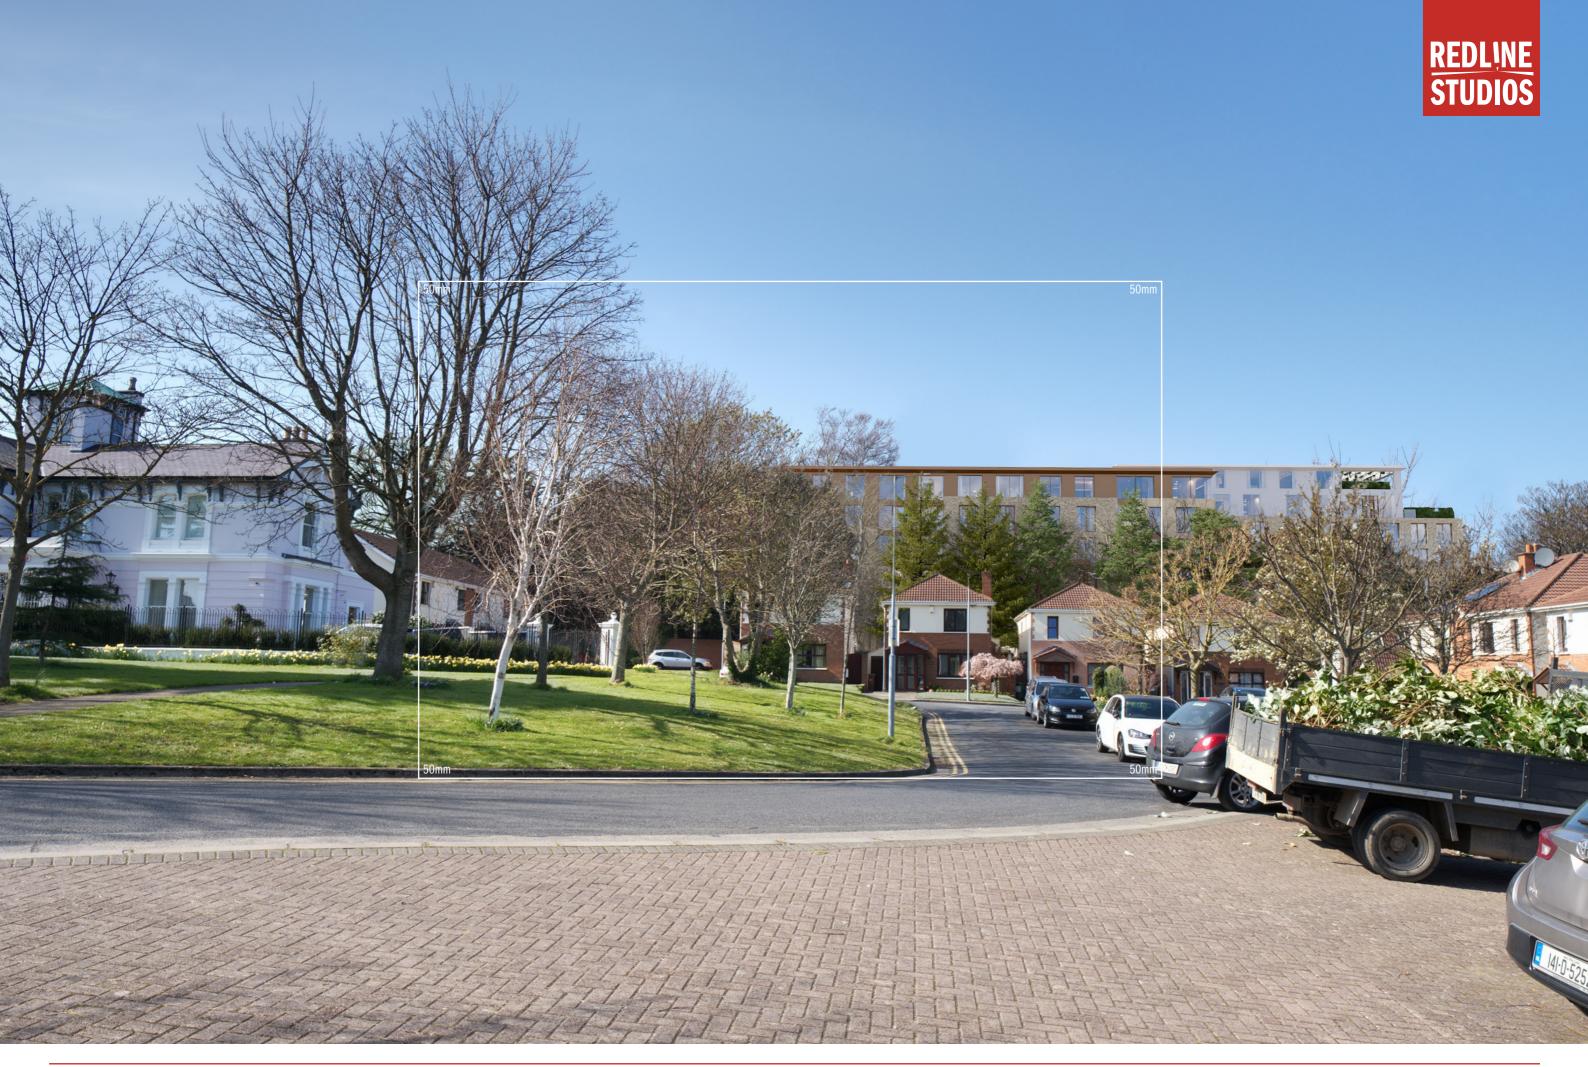

Date: 23 03 2022

Time: 11:22

Summer Base 04

Photo Description: Heathfield looking south
Distance to Site: 215m
Date: 26 04 2021
Time: 11:05

Summer Proposed 04 Photo Description: Heathfield looking south Distance to Site: 215m Camera: Nikon D810 Lens: 24mm Date: 26 04 2021 Time: 11:05

Winter Base 04

Photo Description: Heathfield looking south
Distance to Site: 215m
Date: 23 03 2022
Time: 11:26

Winter Proposed 04

Photo Description: Heathfield looking south

Distance to Site: 215m

Camera: Nikon D810