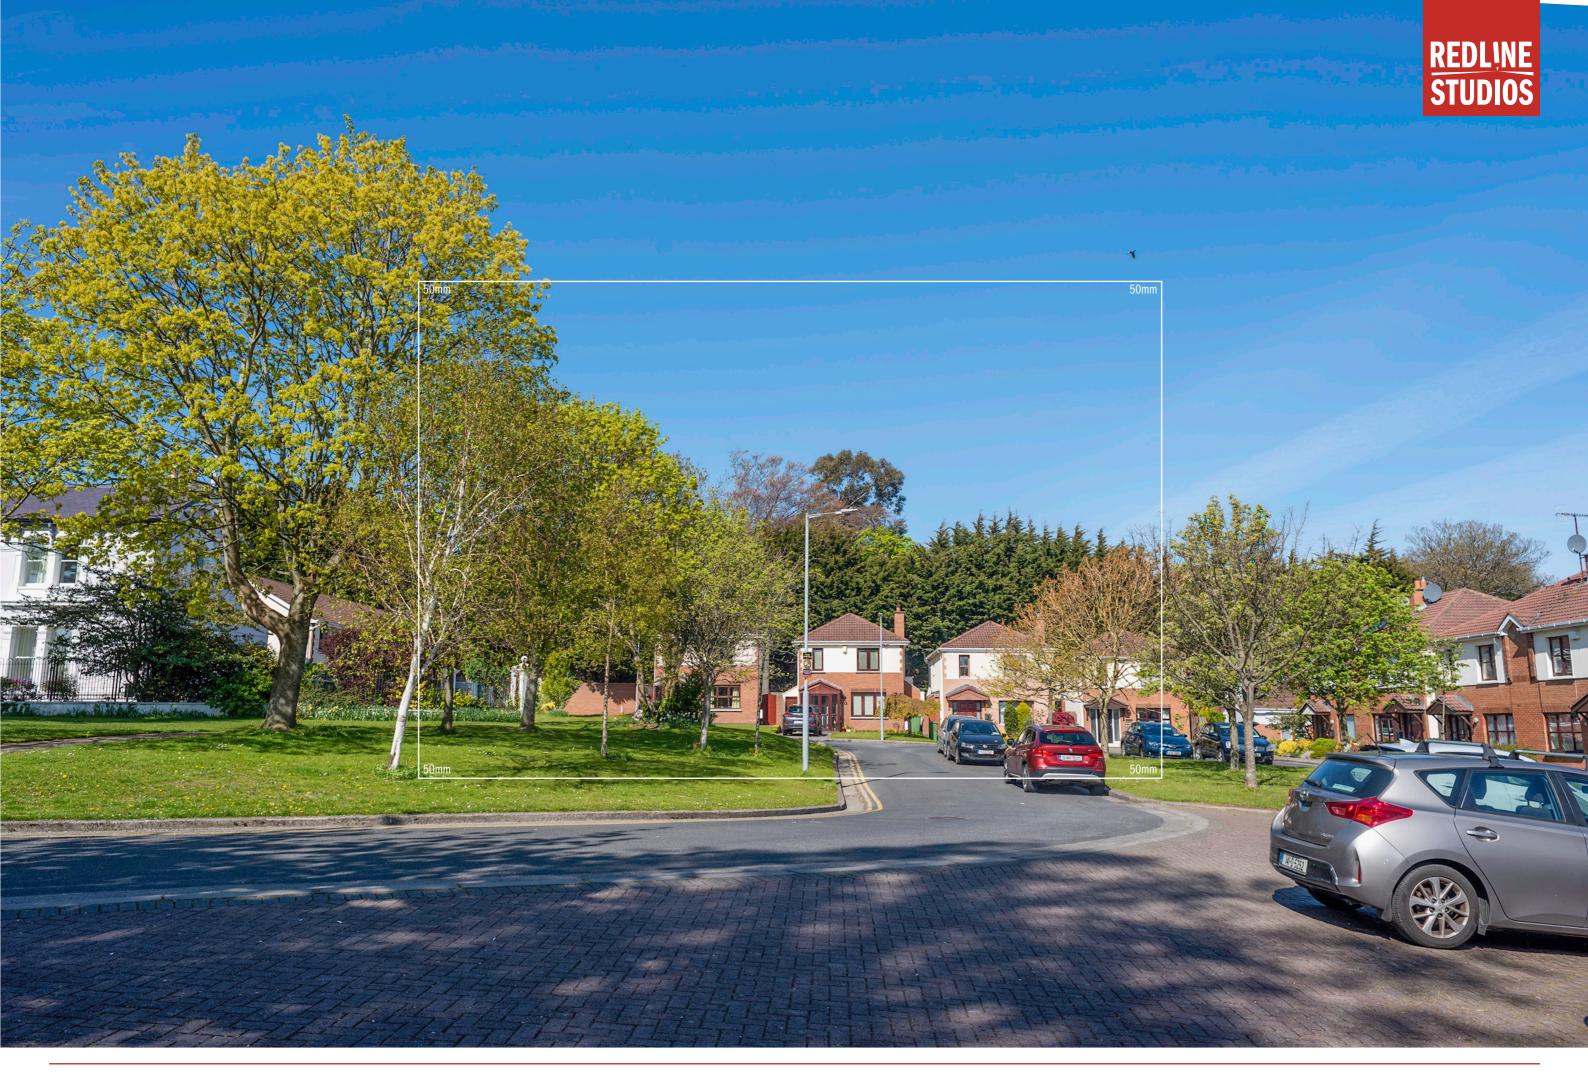

Summer Base 02

Photo Description: Drayton Close looking south
Distance to Site: 267m
Date: 26 04 2021
Time: 11:09

Summer Proposed 02 Photo Description: Drayton Close looking south Distance to Site: 267m Camera: Nikon D810 Lens: 24mm Date: 26 04 2021 Time: 11:09

Winter Base 02

Photo Description: Drayton Close looking south

Distance to Site: 267m

Camera: Nikon D810

Lens: 24mm

Date: 23 03 2022

Time: 11:09

Winter Proposed 02

Photo Description: Drayton Close looking south
Distance to Site: 267m
Distance to Site: 267m
Distance to Site: 267m
Distance to Site: 267m
Date: 23 03 2022
Time: 11:09

Summer Base 03

Photo Description: Purbeck Lodge looking south