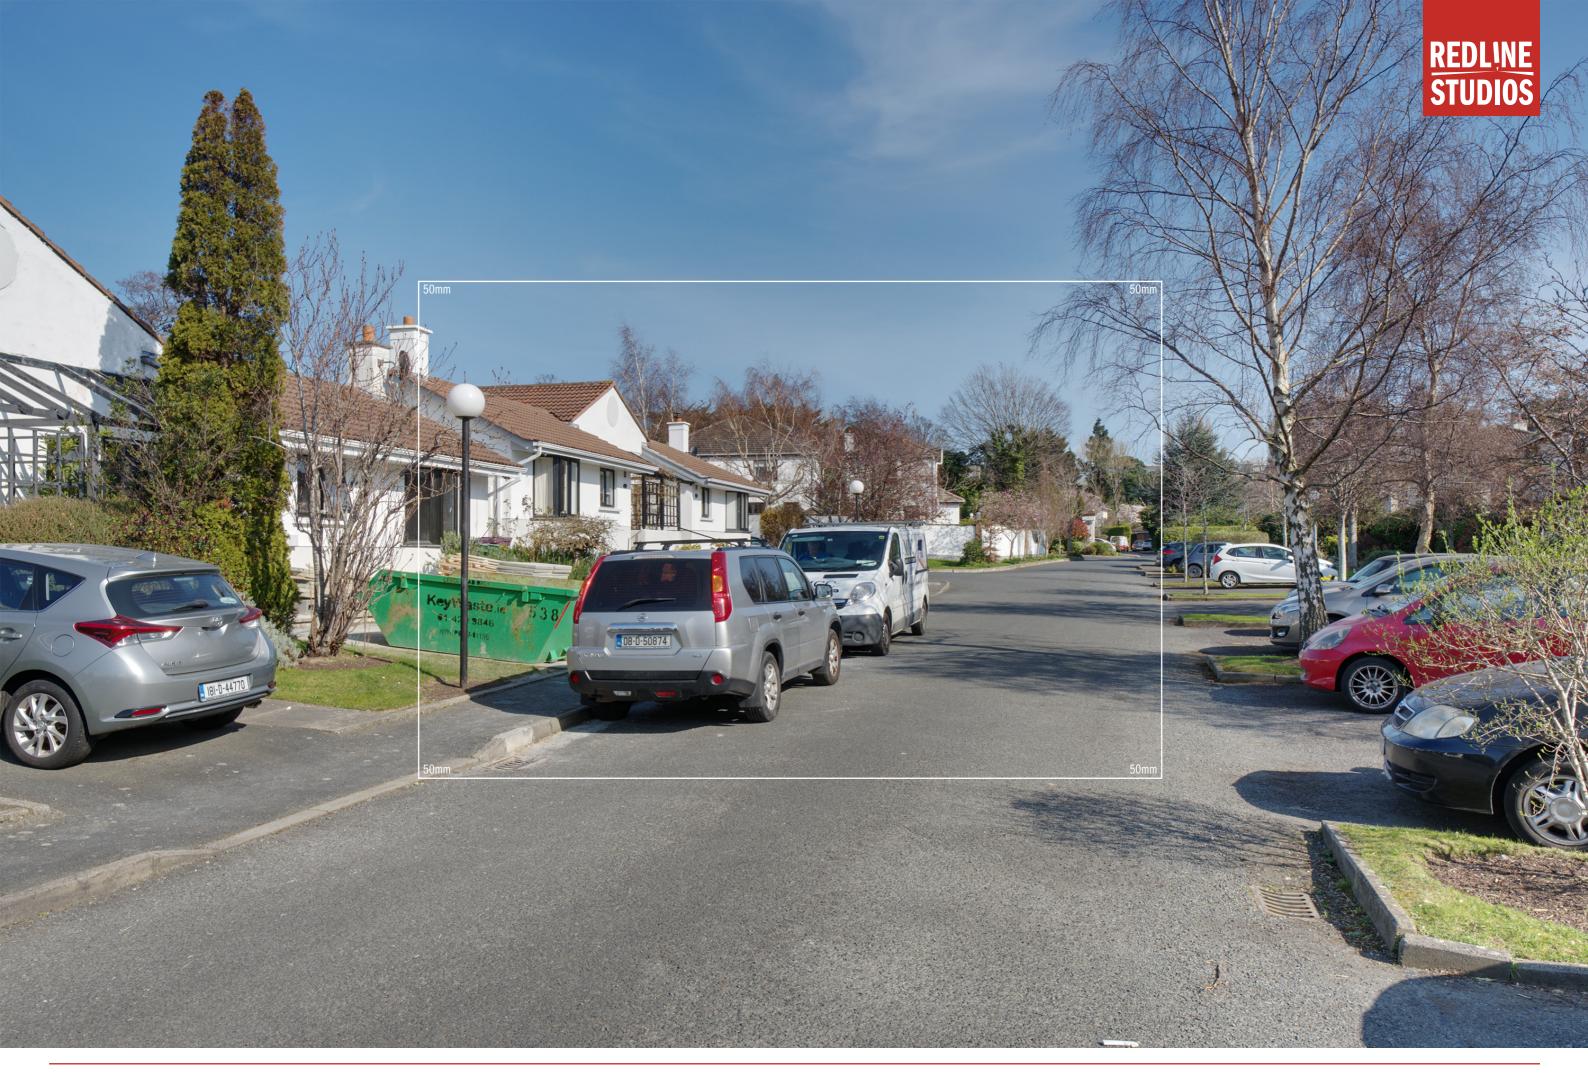

Winter Base 02

Photo Description: Drayton Close looking south

Distance to Site: 267m

Camera: Nikon D810

Lens: 24mm

Date: 23 03 2022

Time: 11:09

Winter Proposed 02

Photo Description: Drayton Close looking south
Distance to Site: 267m
Distance to Site: 267m
Distance to Site: 267m
Distance to Site: 267m
Date: 23 03 2022
Time: 11:09

Summer Base 03

Photo Description: Purbeck Lodge looking south