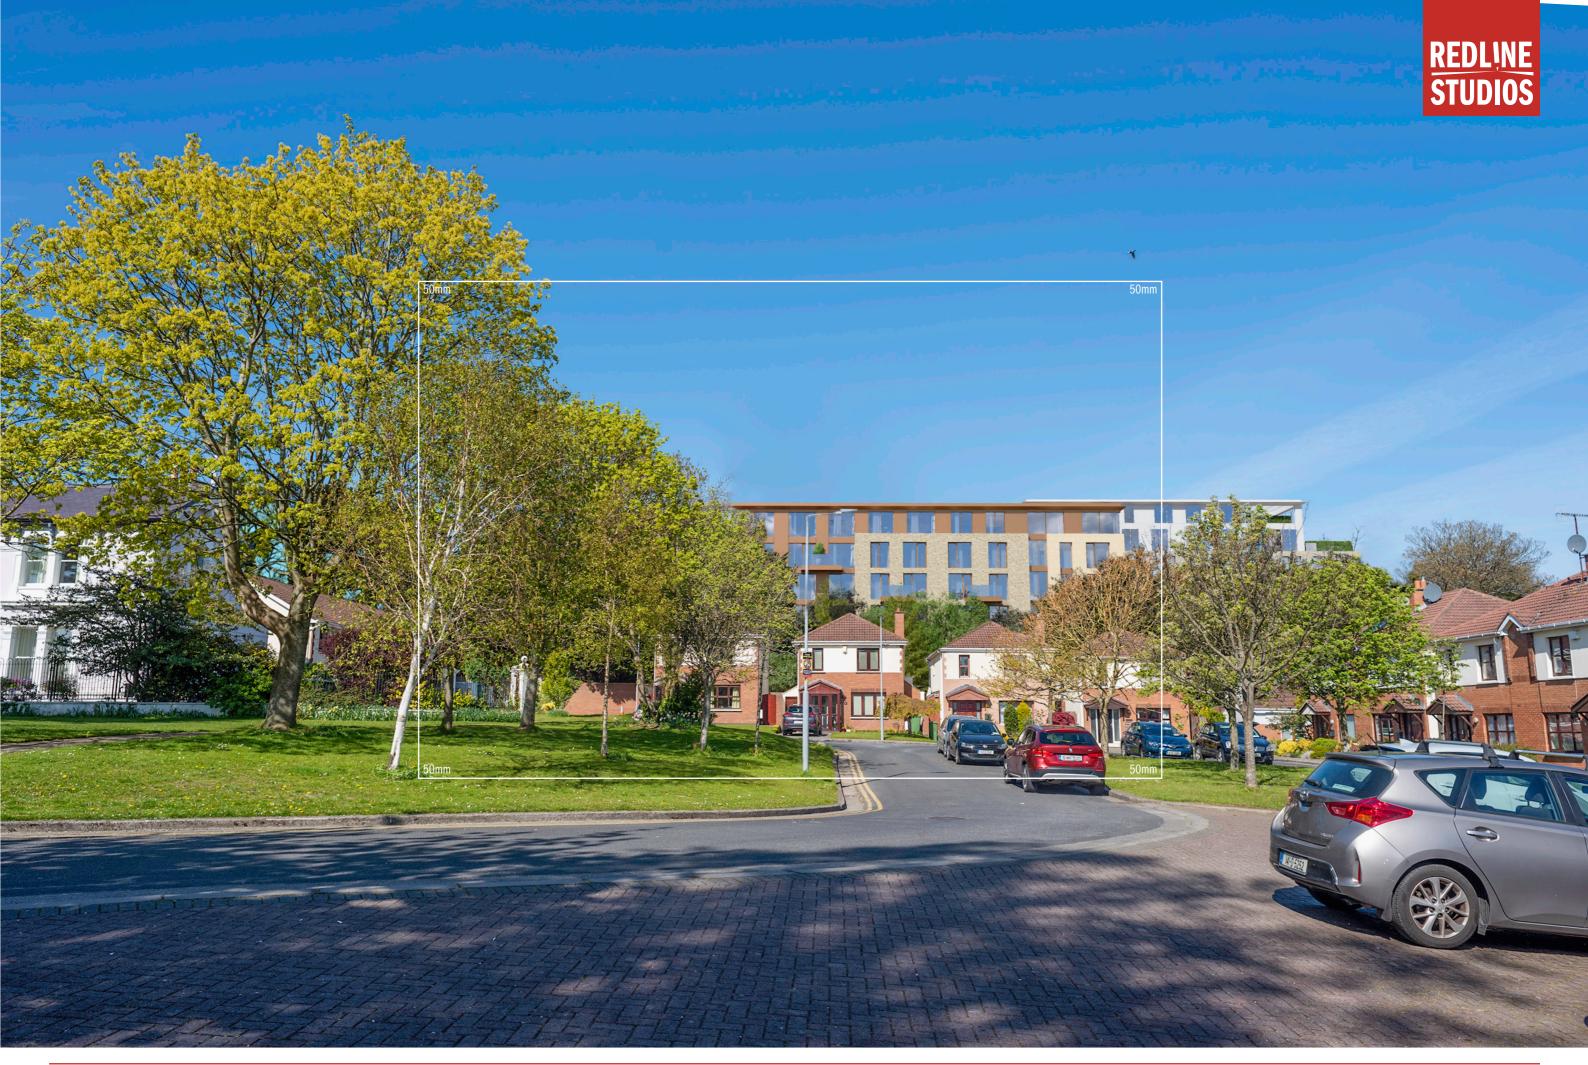

Objects in the foreground are masked out, based on observations made on site, over the render and objects behind are covered by the render image.

Summer Base 01

Photo Description: Southdene in Monkstown Valley looking east
Distance to Site: 144m
Date: 26 04 2021
Time: 11:36

Summer Proposed 01 Photo Description: Southdene in Monkstown Valley looking east Distance to Site: 144m Camera: Nikon D810 Lens: 24mm Date: 26 04 2021 Time: 11:36

Winter Base 01

Photo Description: Southdene in Monkstown Valley looking east
Distance to Site: 144m
Camera: Nikon D810
Lens: 24mm
Date: 23 03 2022
Time: 14:11