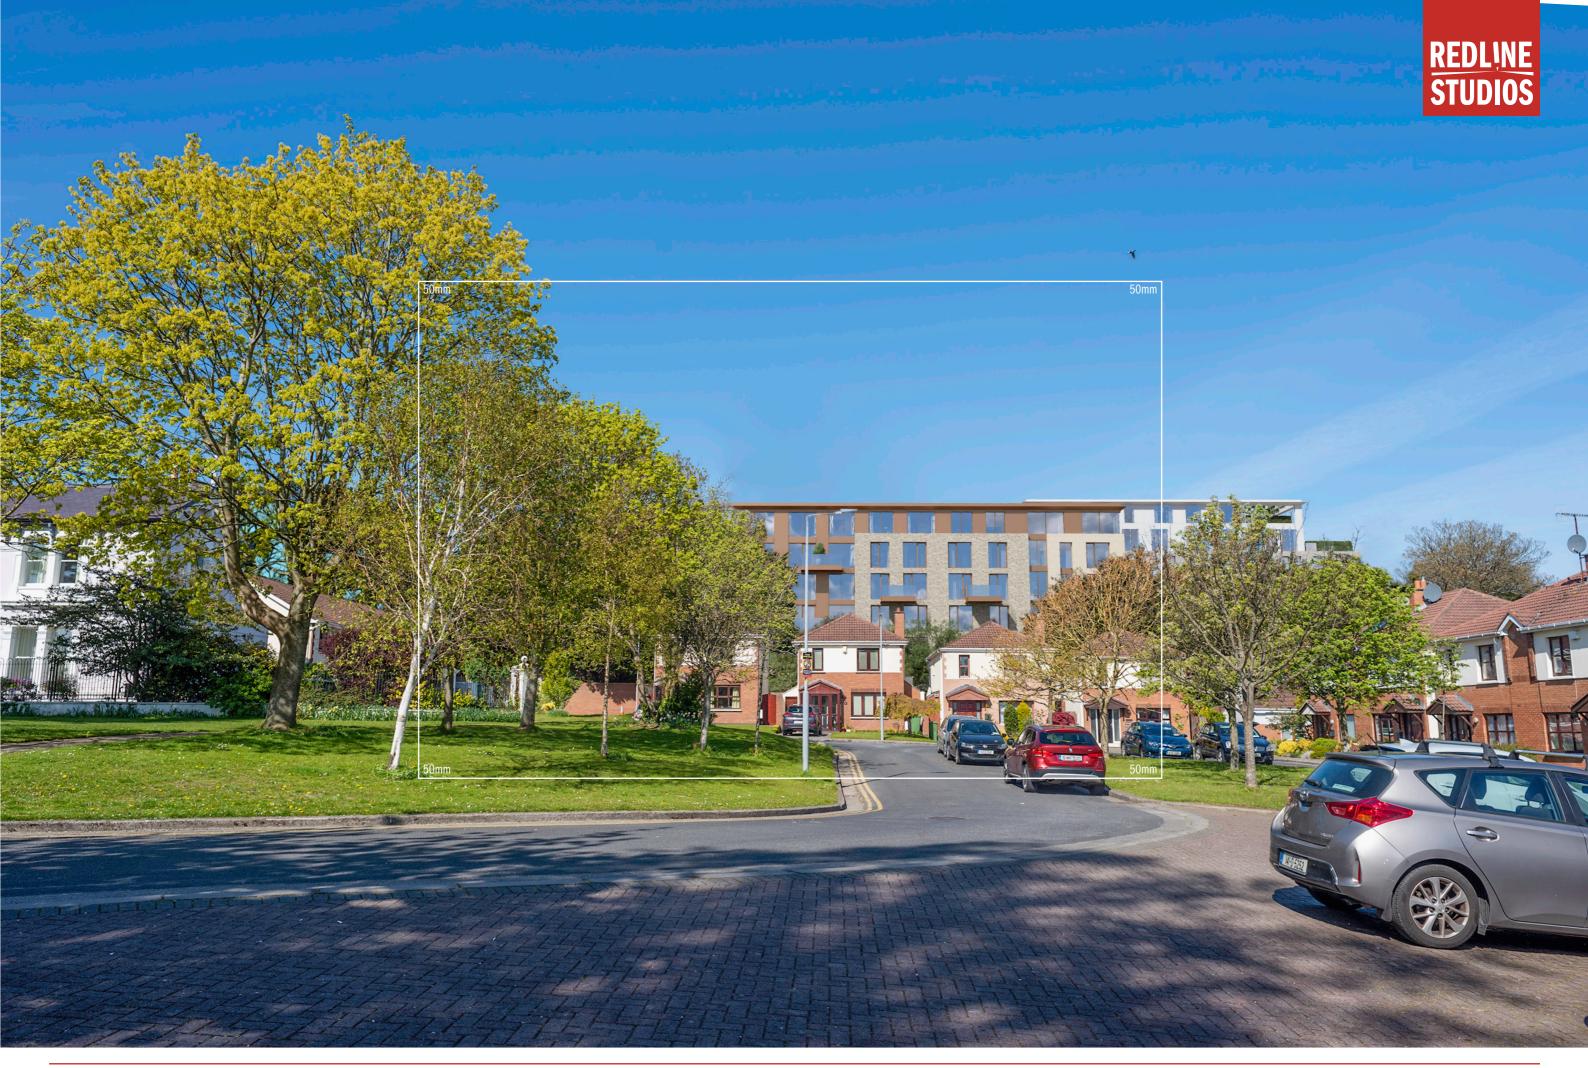

Summer Base 02

Photo Description: Drayton Close looking south
Distance to Site: 267m
Date: 26 04 2021
Time: 11:09

Summer Proposed 02 Photo Description: Drayton Close looking south Distance to Site: 267m Camera: Nikon D810 Lens: 24mm Date: 26 04 2021 Time: 11:09

Winter Base 02

Photo Description: Drayton Close looking south

Distance to Site: 267m

Camera: Nikon D810

Lens: 24mm

Date: 23 03 2022

Time: 11:09

Winter Proposed 02

Photo Description: Drayton Close looking south
Distance to Site: 267m
Distance to Site: 267m
Distance to Site: 267m
Distance to Site: 267m
Date: 23 03 2022
Time: 11:09

Summer Base 03

Photo Description: Purbeck Lodge looking south