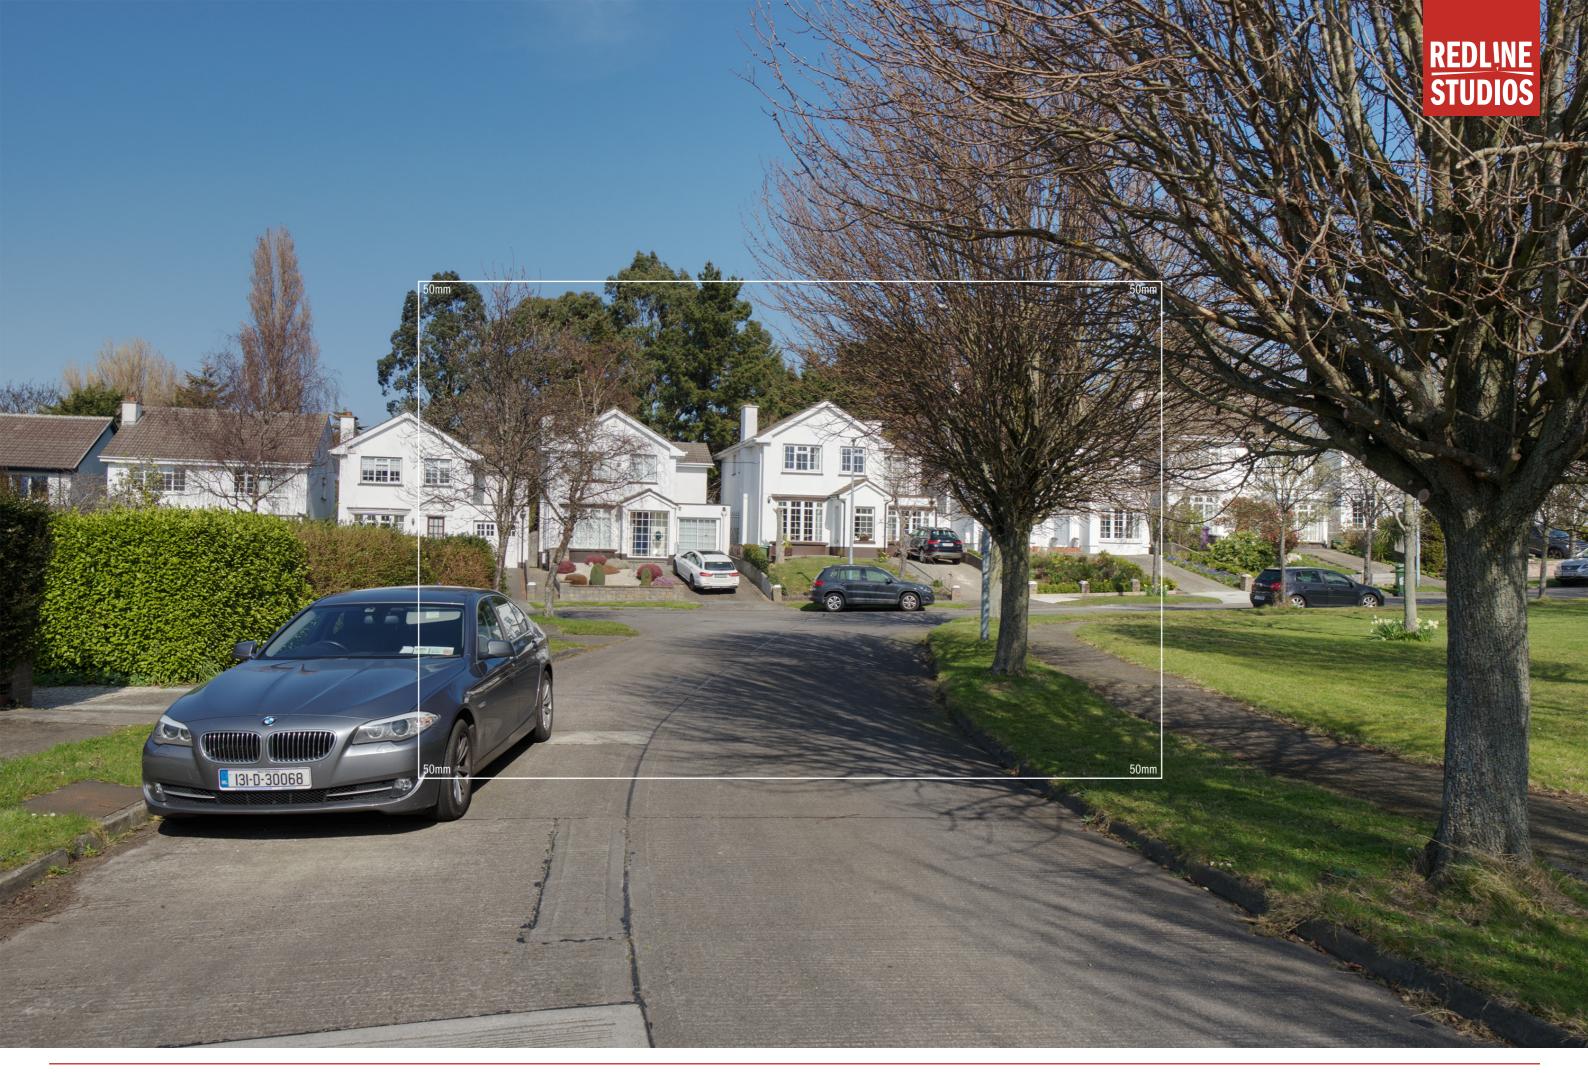

Winter Base 02

Photo Description: Drayton Close looking south

Distance to Site: 267m

Camera: Nikon D810

Lens: 24mm

Date: 23 03 2022

Time: 11:09

Winter Proposed 02

Photo Description: Drayton Close looking south
Distance to Site: 267m
Distance to Site: 267m
Distance to Site: 267m
Distance to Site: 267m
Date: 23 03 2022
Time: 11:09

Summer Base 03

Photo Description: Purbeck Lodge looking south