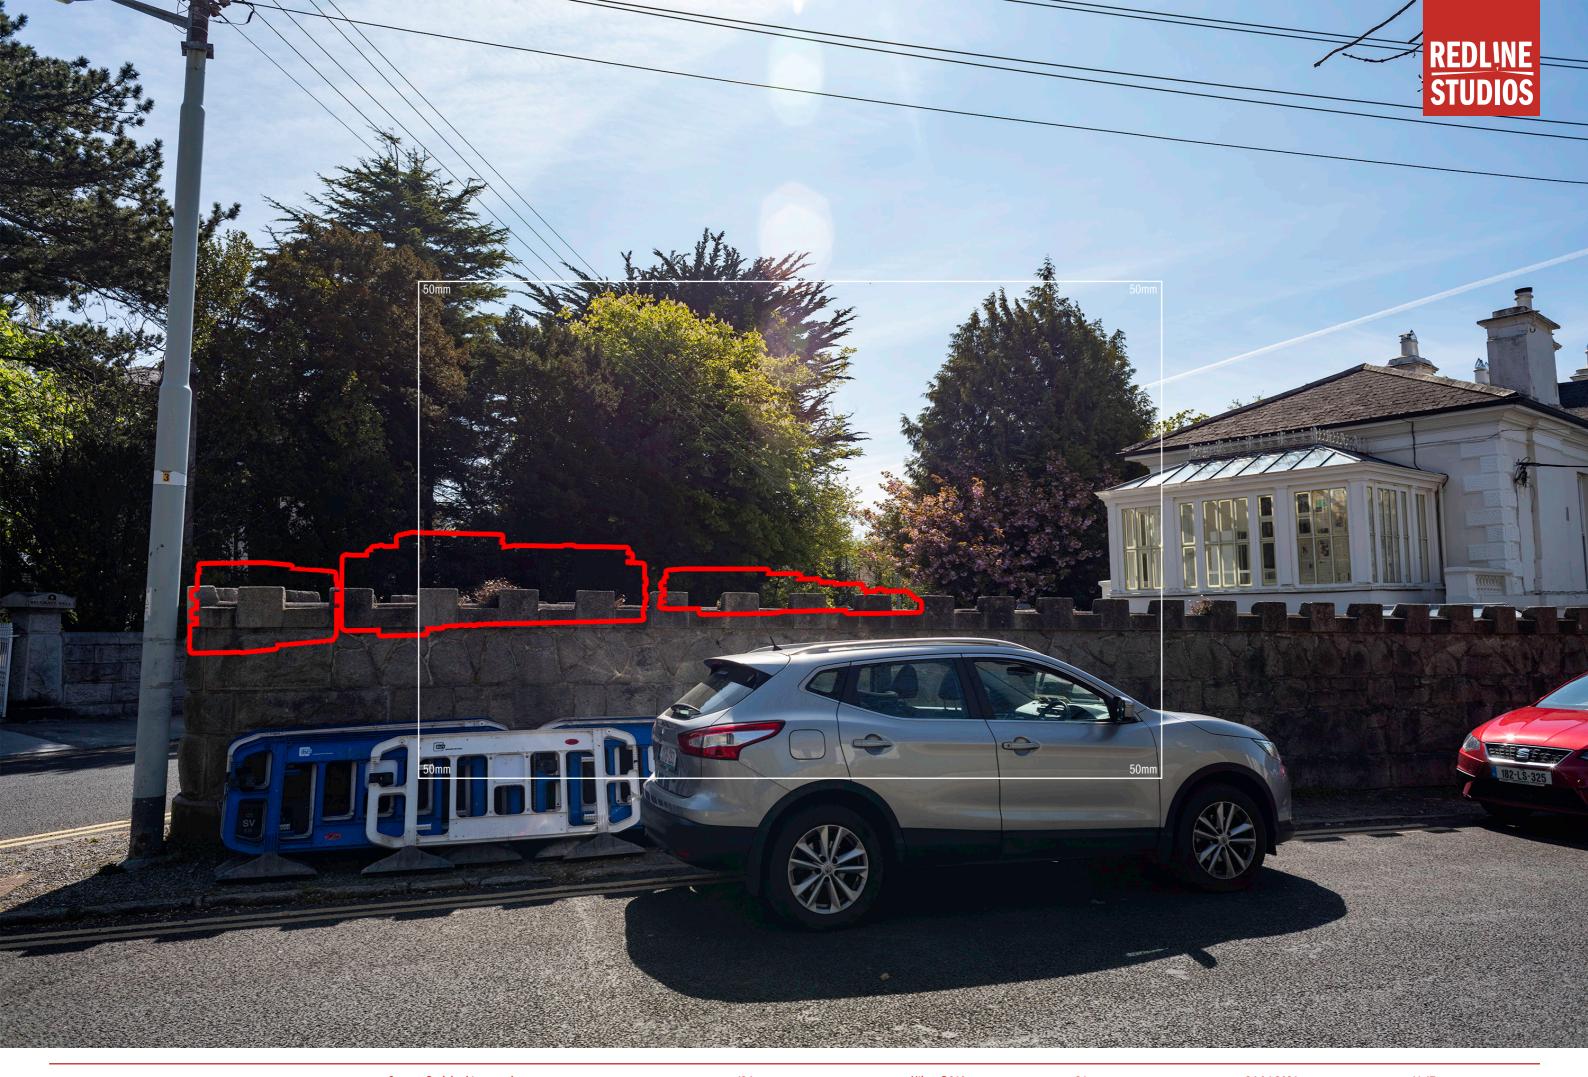

Camera: Nikon D810

Summer Base 19

Photo Description: Queens Park looking south east

Distance to Site: 426m

Camera: Nikon D810

Lens: 24mm

Date: 26 04 2021

Time: 11:47