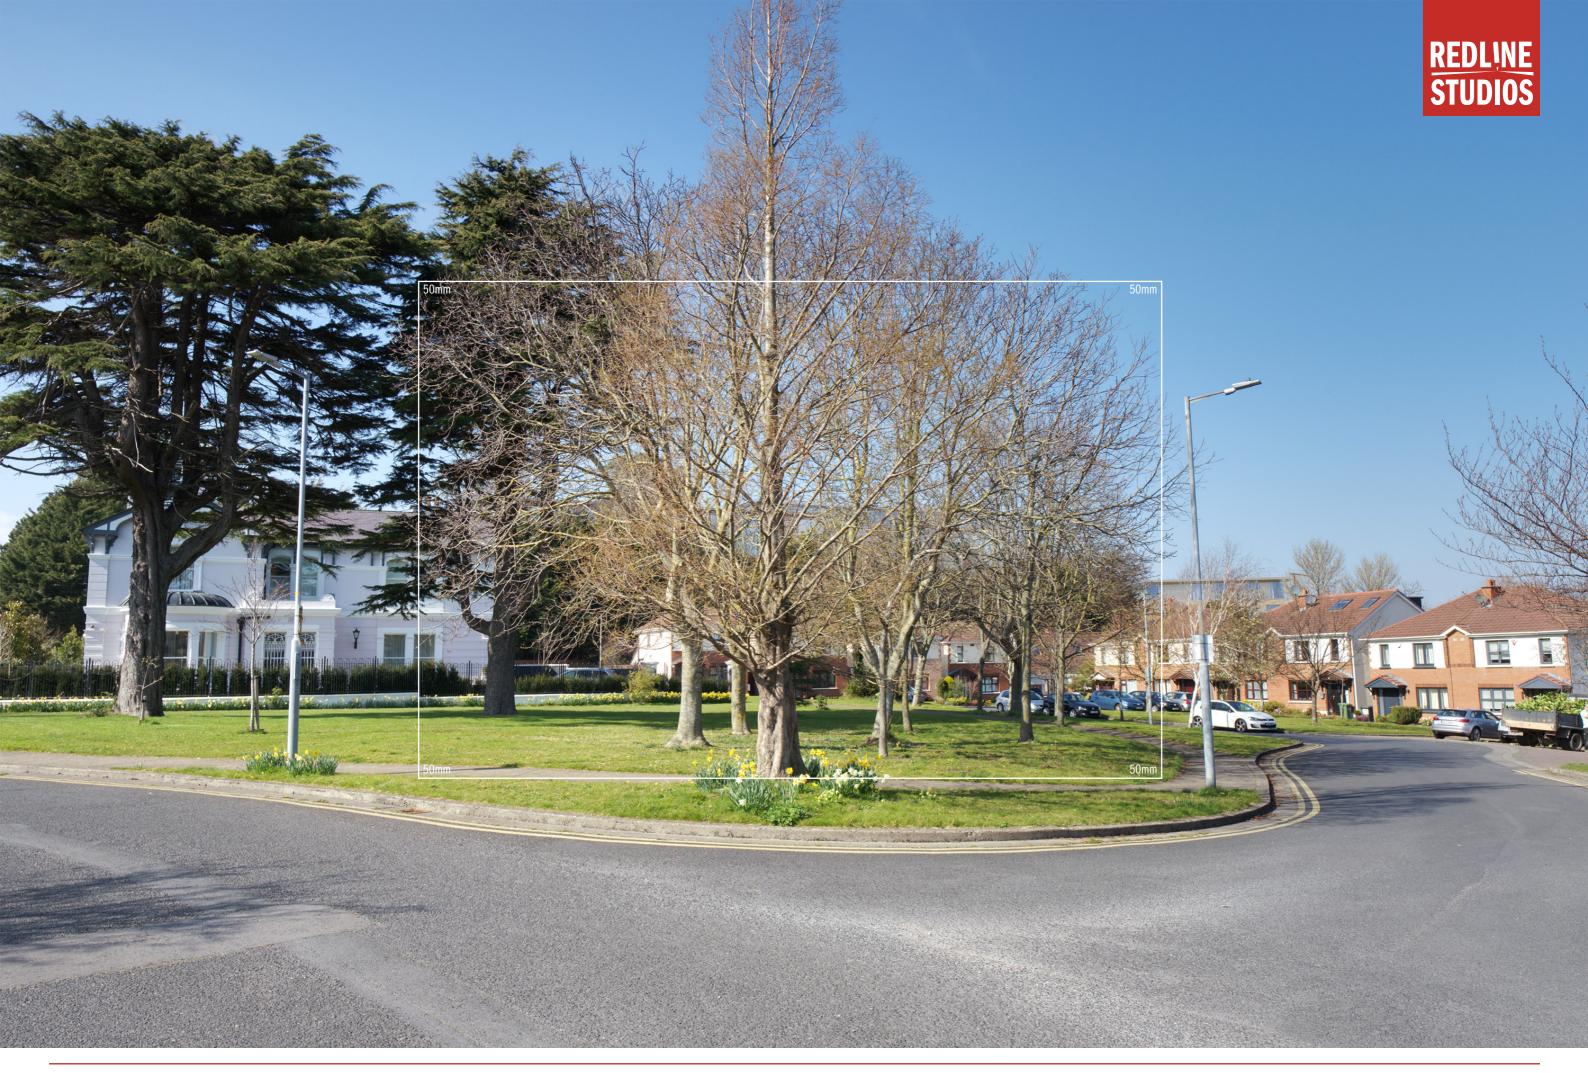

Summer Base 02

Photo Description: Drayton Close looking south
Distance to Site: 267m
Date: 26 04 2021
Time: 11:09

Summer Proposed 02 Photo Description: Drayton Close looking south Distance to Site: 267m Camera: Nikon D810 Lens: 24mm Date: 26 04 2021 Time: 11:09

Winter Base 02

Photo Description: Drayton Close looking south

Distance to Site: 267m

Camera: Nikon D810

Lens: 24mm

Date: 23 03 2022

Time: 11:09

Winter Proposed 02

Photo Description: Drayton Close looking south
Distance to Site: 267m
Distance to Site: 267m
Distance to Site: 267m
Distance to Site: 267m
Date: 23 03 2022
Time: 11:09

Summer Base 03

Photo Description: Purbeck Lodge looking south