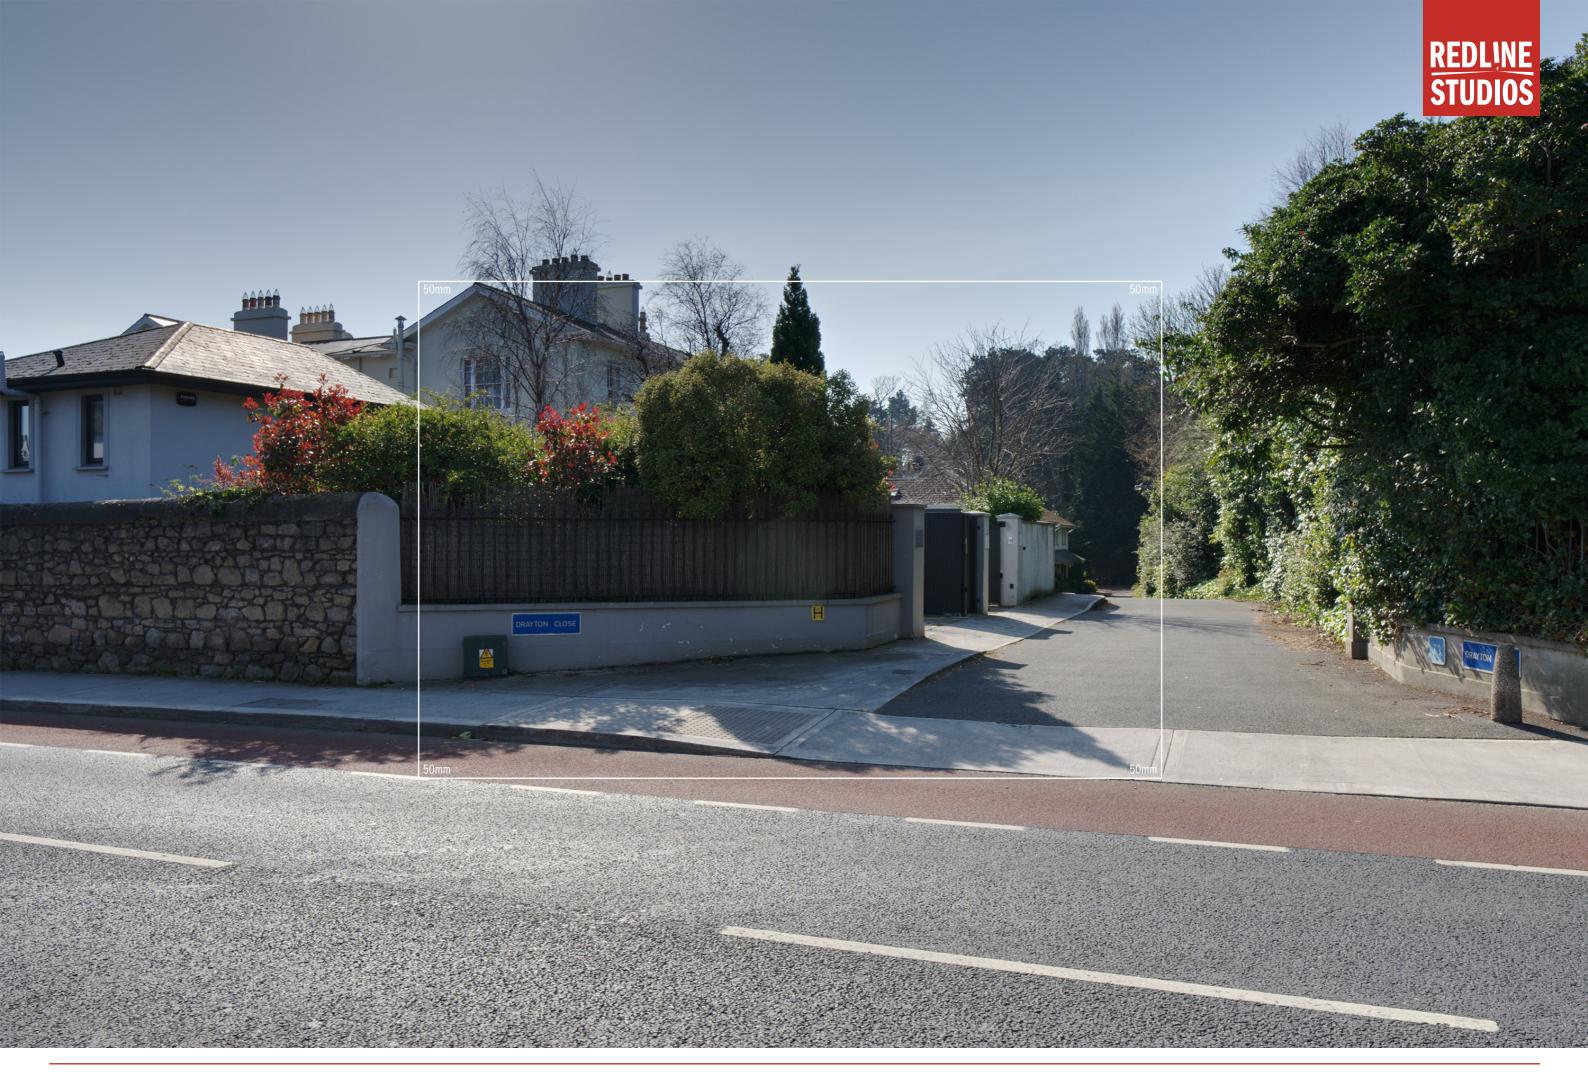

Summer Base 02

Photo Description: Drayton Close looking south
Distance to Site: 267m
Date: 26 04 2021
Time: 11:09

Summer Proposed 02 Photo Description: Drayton Close looking south Distance to Site: 267m Camera: Nikon D810 Lens: 24mm Date: 26 04 2021 Time: 11:09

Winter Base 02

Photo Description: Drayton Close looking south

Distance to Site: 267m

Camera: Nikon D810

Lens: 24mm

Date: 23 03 2022

Time: 11:09

Winter Proposed 02