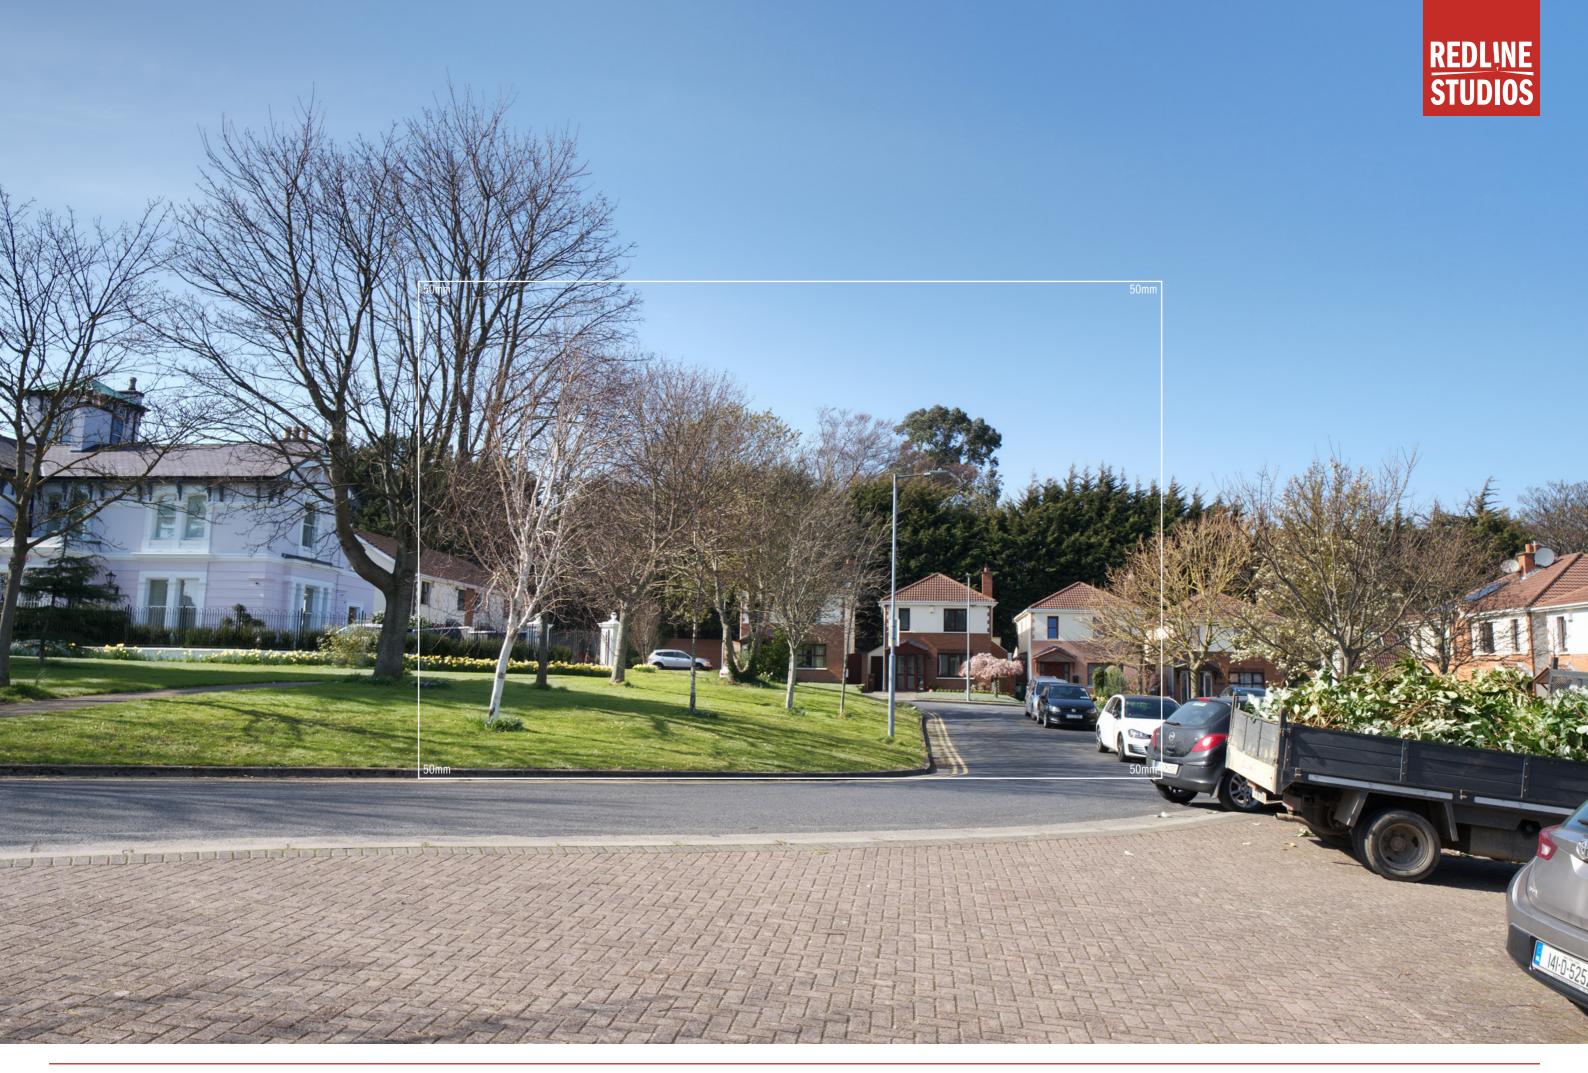

Summer Base 02

Photo Description: Drayton Close looking south
Distance to Site: 267m
Date: 26 04 2021
Time: 11:09

Summer Proposed 02 Photo Description: Drayton Close looking south Distance to Site: 267m Camera: Nikon D810 Lens: 24mm Date: 26 04 2021 Time: 11:09

Winter Base 02

Photo Description: Drayton Close looking south

Distance to Site: 267m

Camera: Nikon D810

Lens: 24mm

Date: 23 03 2022

Time: 11:09

Winter Proposed 02

Photo Description: Drayton Close looking south
Distance to Site: 267m
Distance to Site: 267m
Distance to Site: 267m
Distance to Site: 267m
Date: 23 03 2022
Time: 11:09

Summer Base 03

Photo Description: Purbeck Lodge looking south