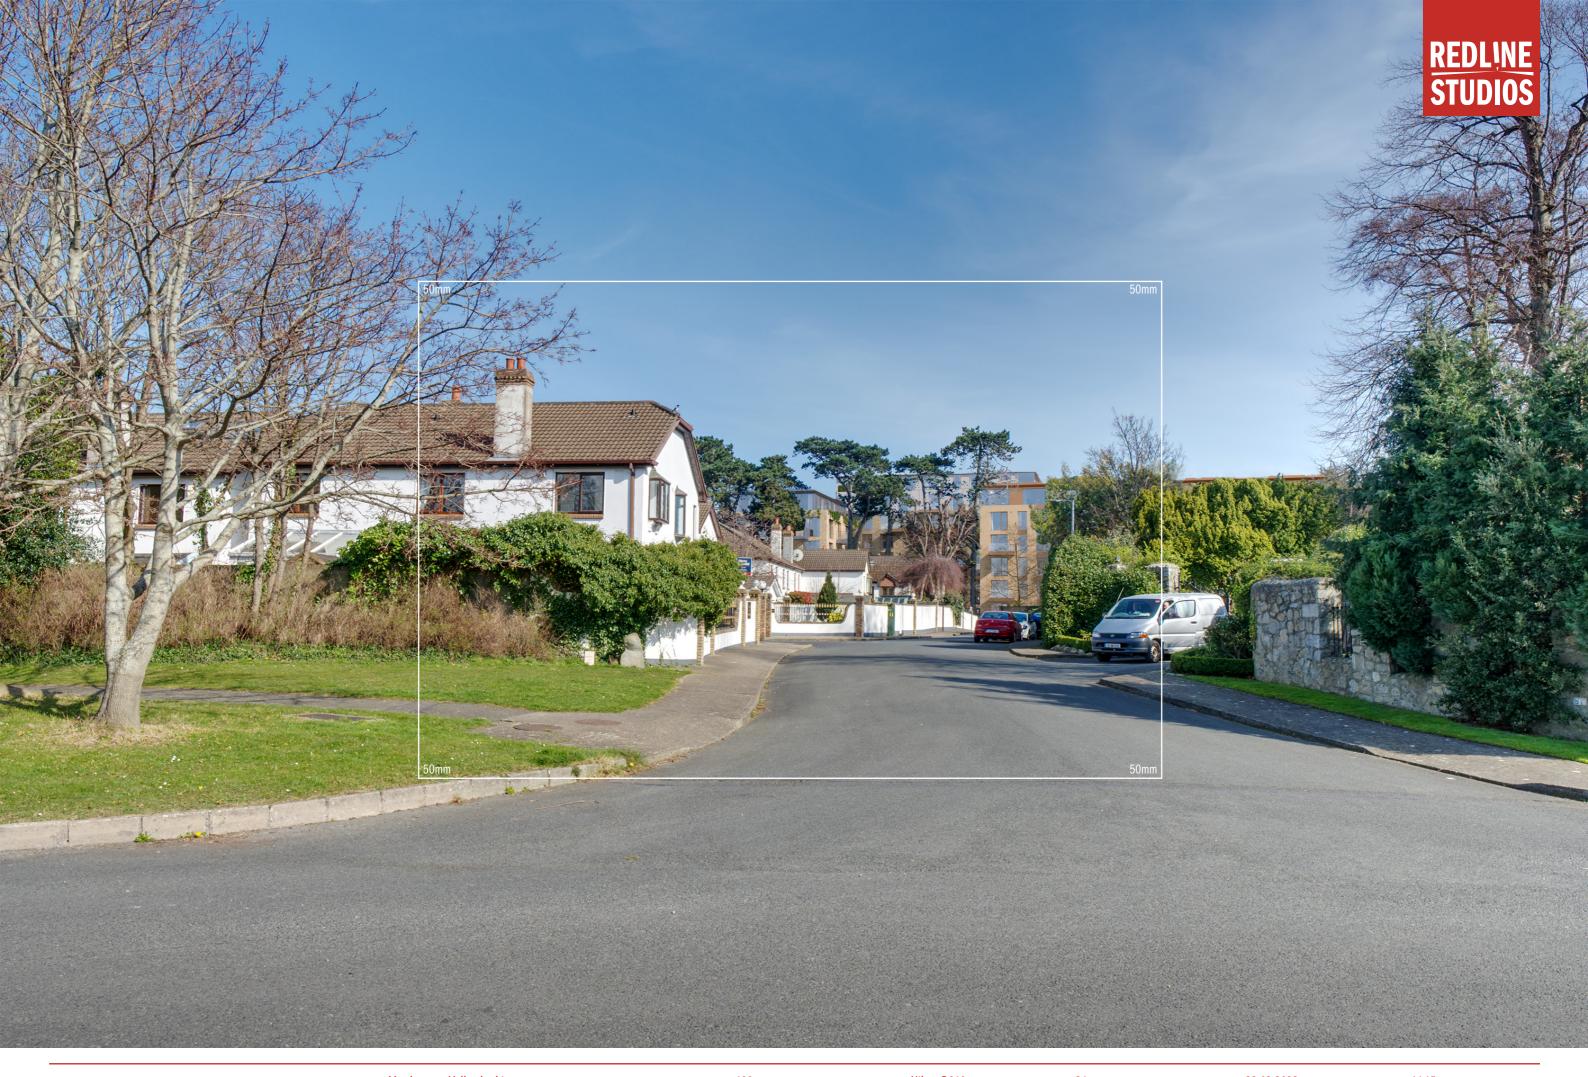

Objects in the foreground are masked out, based on observations made on site, over the render and objects behind are covered by the render image.

Summer Base 01

Photo Description: Southdene in Monkstown Valley looking east
Distance to Site: 144m
Date: 26 04 2021
Time: 11:36

Summer Proposed 01 Photo Description: Southdene in Monkstown Valley looking east Distance to Site: 144m Camera: Nikon D810 Lens: 24mm Date: 26 04 2021 Time: 11:36

Winter Base 01

Photo Description: Southdene in Monkstown Valley looking east
Distance to Site: 144m
Camera: Nikon D810
Lens: 24mm
Date: 23 03 2022
Time: 14:11