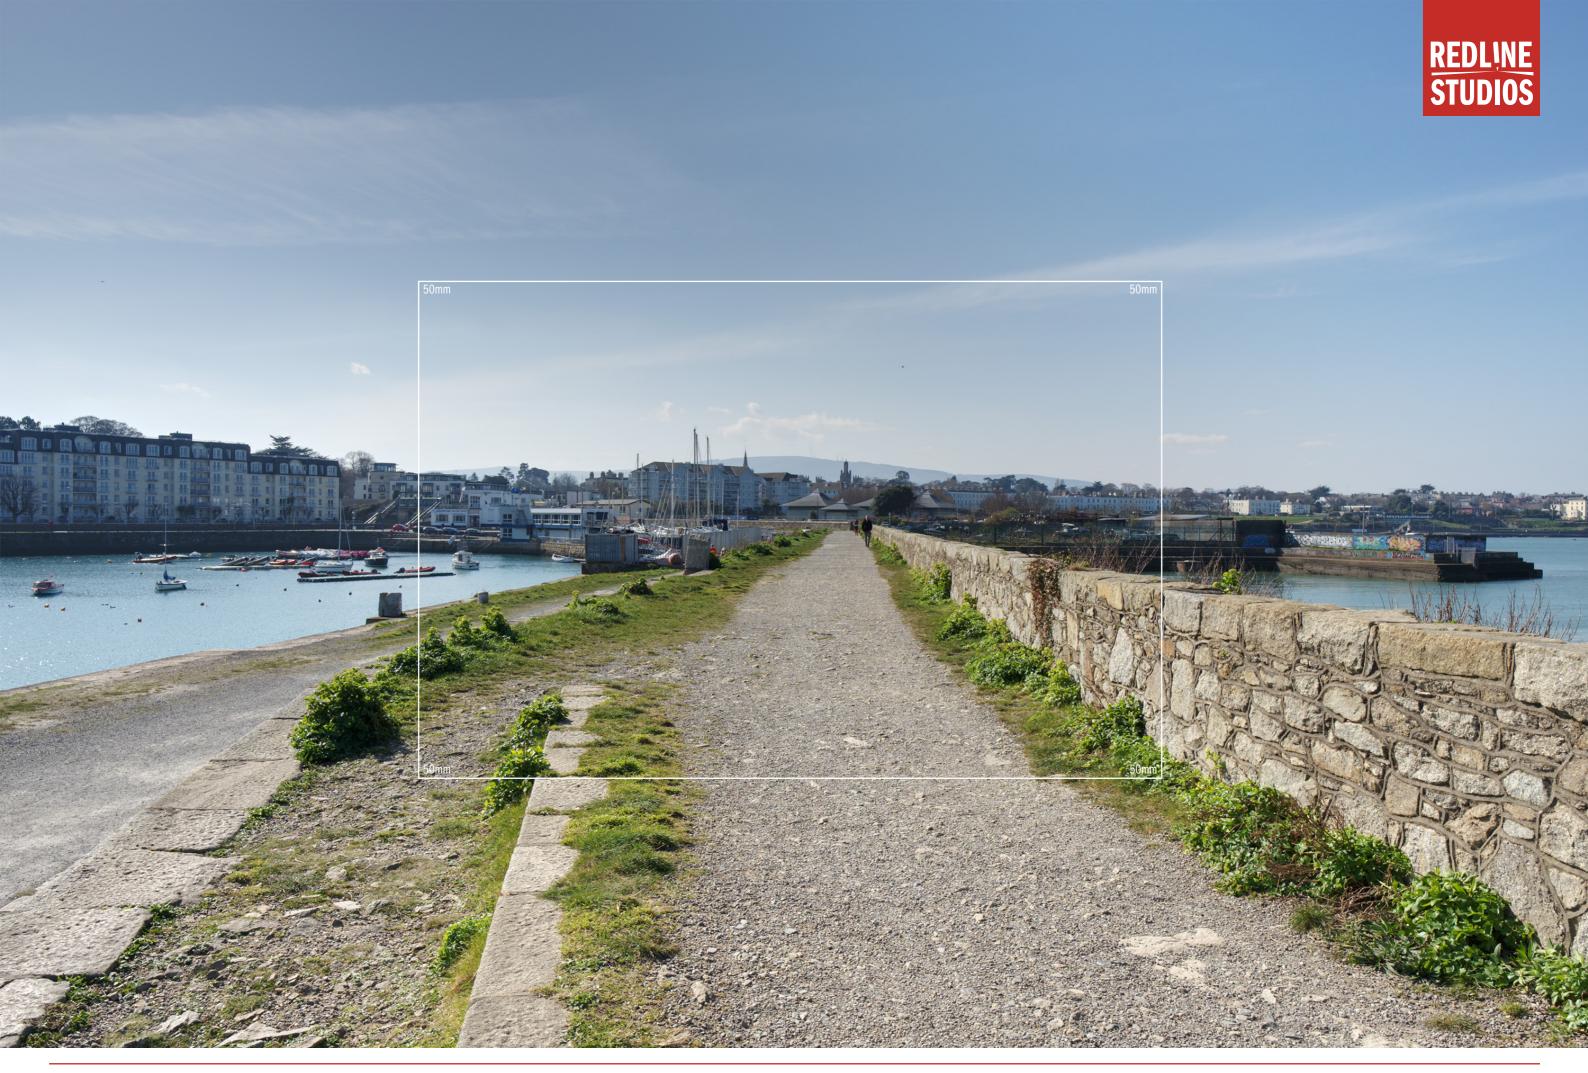

Winter Base 12

Photo Description: Blackrock College Rugby Football Club north
Distance to Site: 451m
Camera: Nikon D810
Lens: 24mm
Date: 23 03 2022
Time: 13:27

Summer Base 13

Photo Description: Dun Laoghaire Pier looking south west
Distance to Site: 1700m
Distance to Site: 1700m
Distance to Site: 1700m
Distance to Site: 1700m
Date: 26 04 2021
Time: 12:06

Winter Base 13

Photo Description: Dun Laoghaire Pier looking south west

Distance to Site: 1700m

Camera: Nikon D810

Lens: 24mm

Date: 23 03 2022

Time: 12:20

Summer Base 14