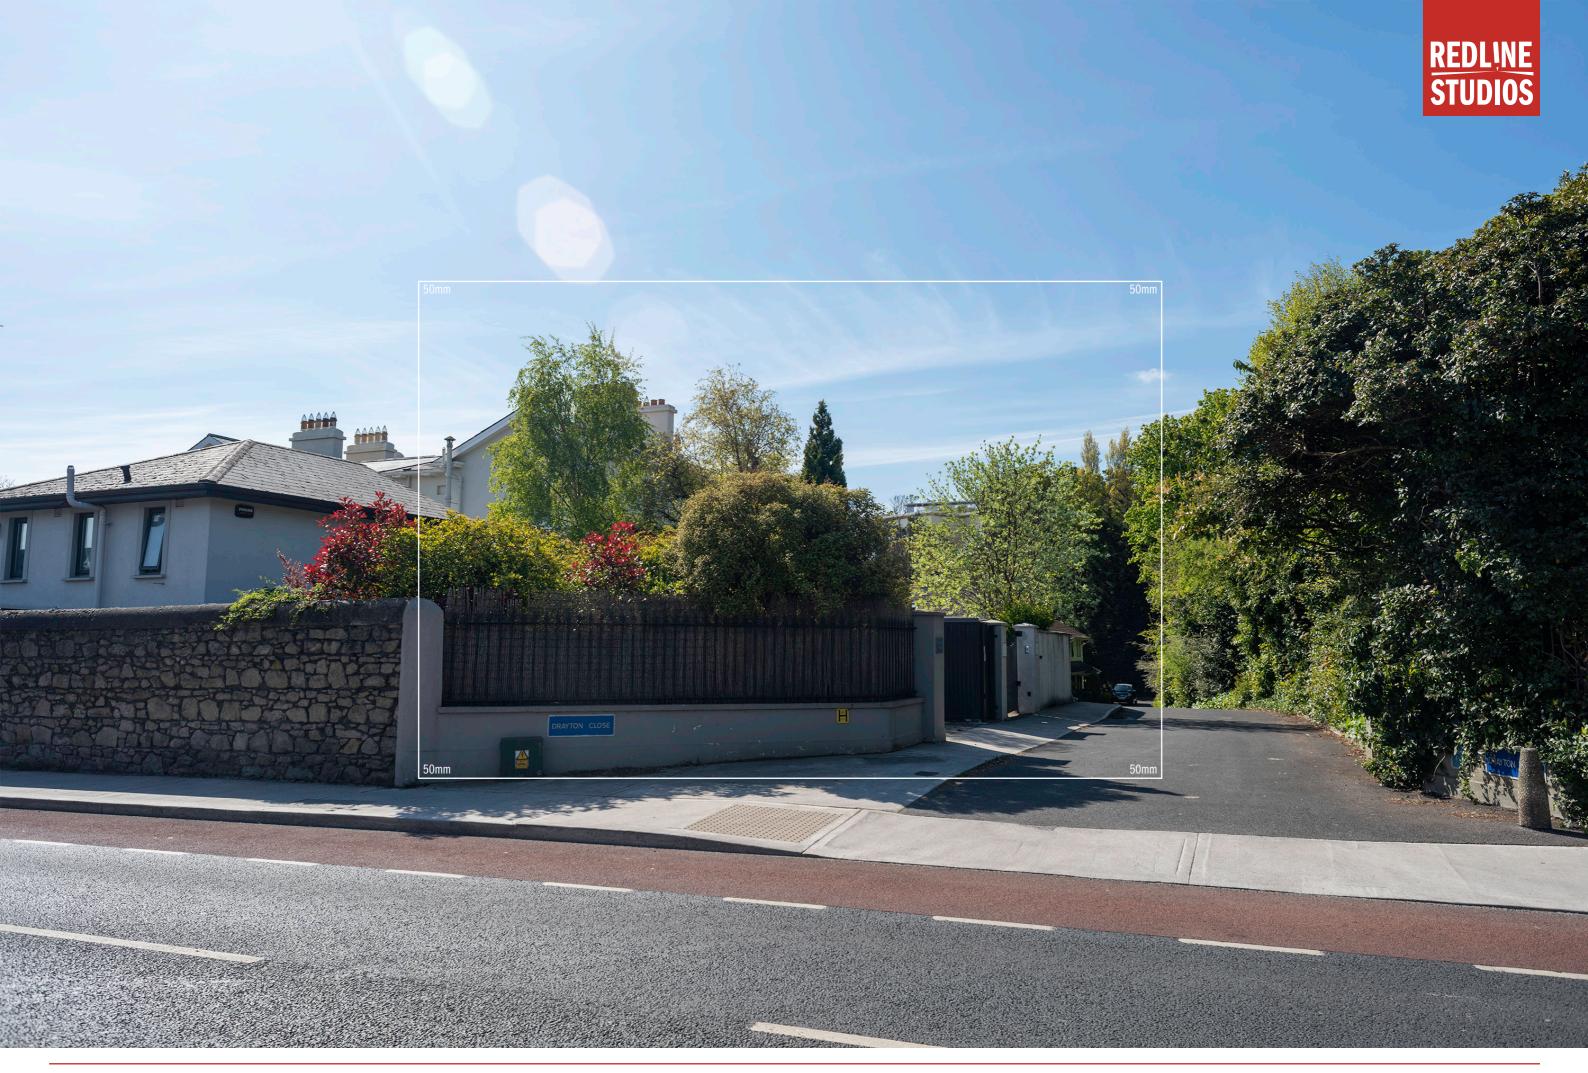

Summer Base 02

Photo Description: Drayton Close looking south
Distance to Site: 267m
Date: 26 04 2021
Time: 11:09

Summer Proposed 02 Photo Description: Drayton Close looking south Distance to Site: 267m Camera: Nikon D810 Lens: 24mm Date: 26 04 2021 Time: 11:09