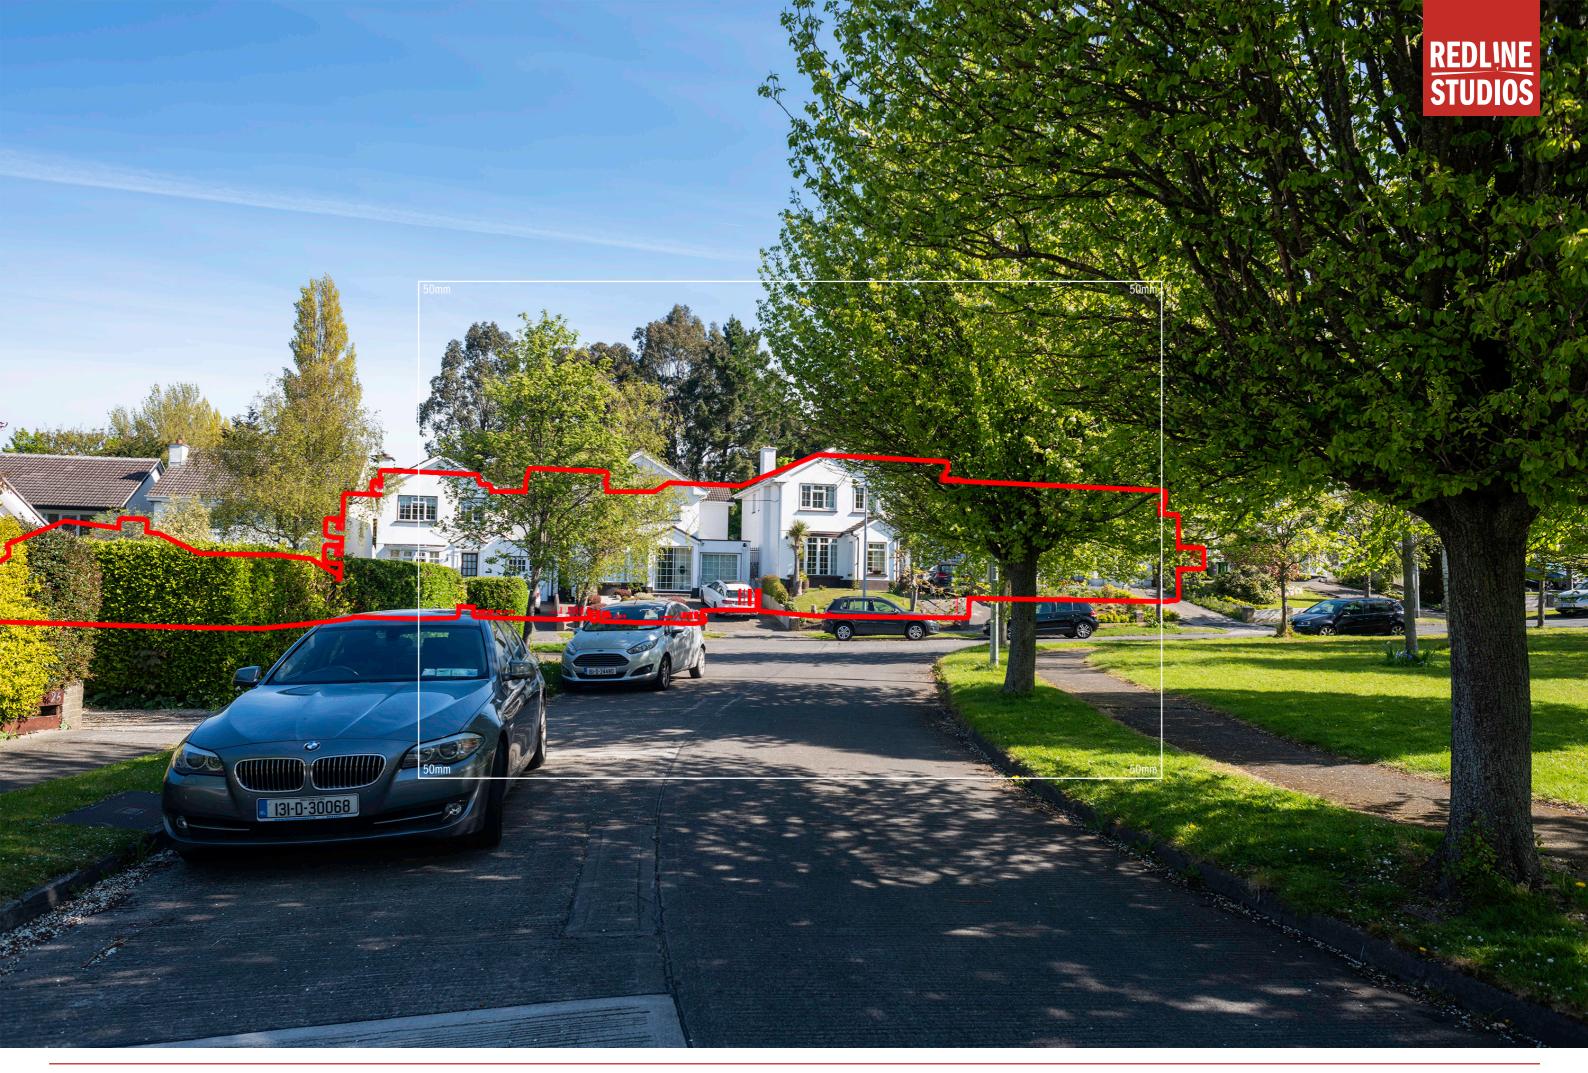

Summer Base 02

Photo Description: Drayton Close looking south
Distance to Site: 267m
Date: 26 04 2021
Time: 11:09

Summer Proposed 02 Photo Description: Drayton Close looking south Distance to Site: 267m Camera: Nikon D810 Lens: 24mm Date: 26 04 2021 Time: 11:09