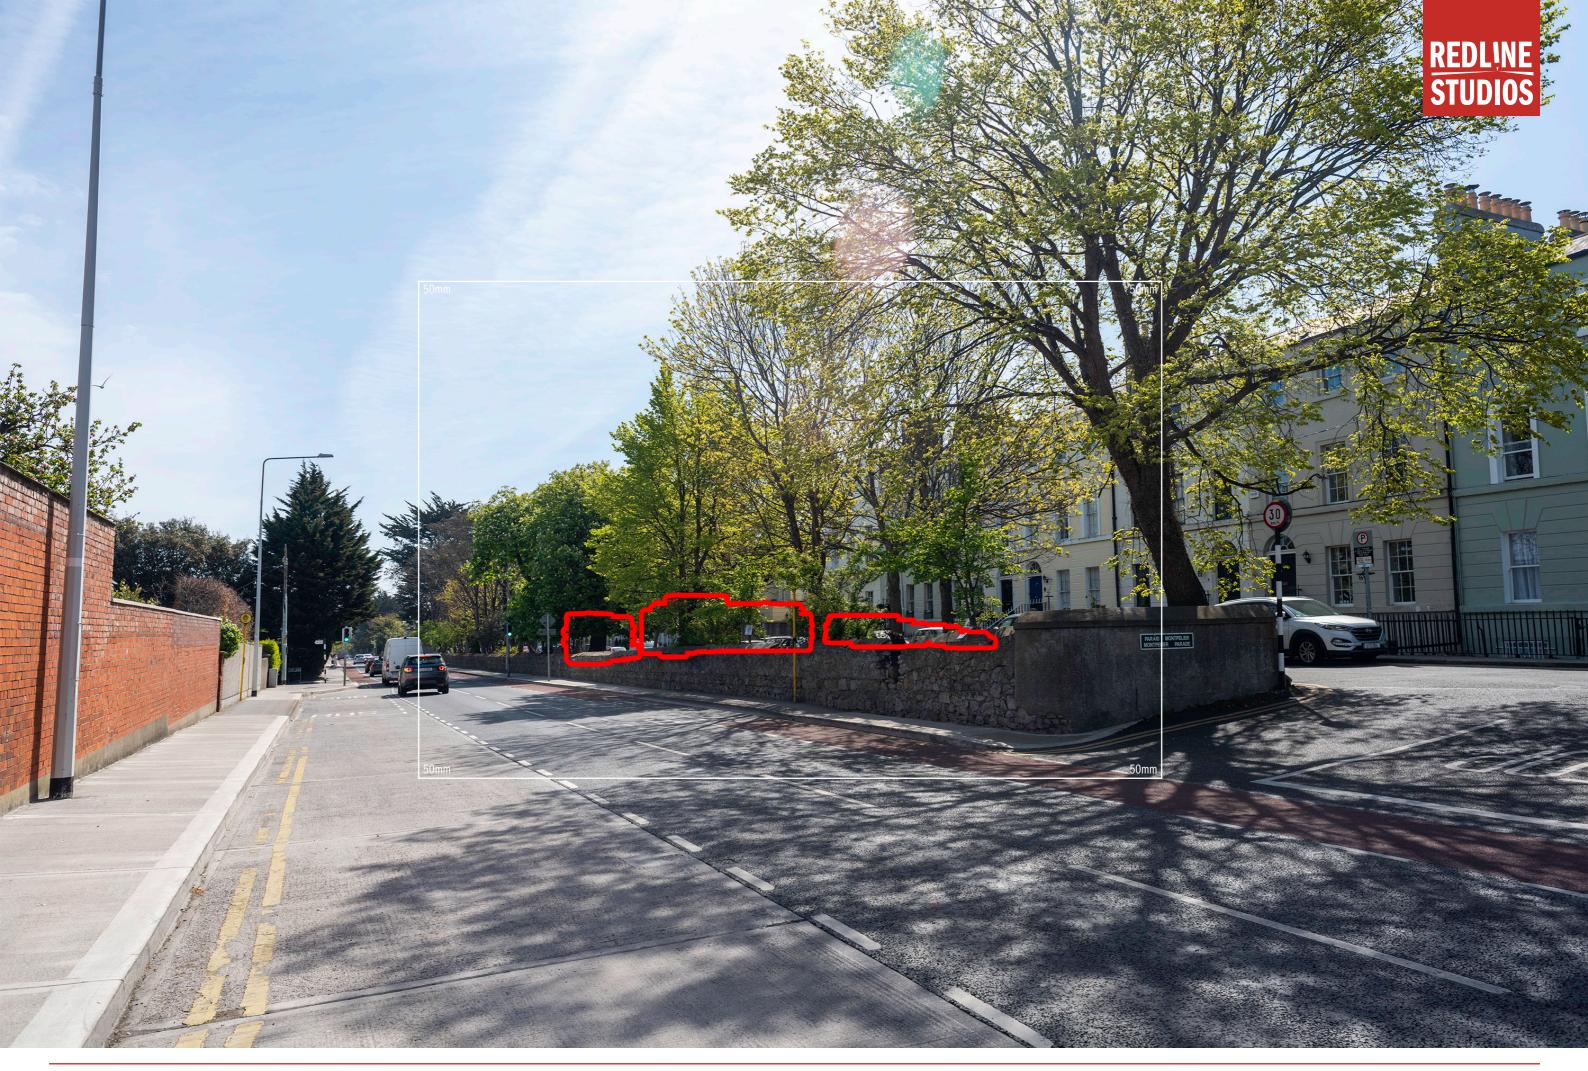

Photo Description: Monkstown Village looking south west

Distance to Site: 356m

Camera: Nikon D810

Lens: 24mm

Date: 26 04 2021

Time: 10:56

Winter Base 14

Photo Description: Monkstown Village looking south west